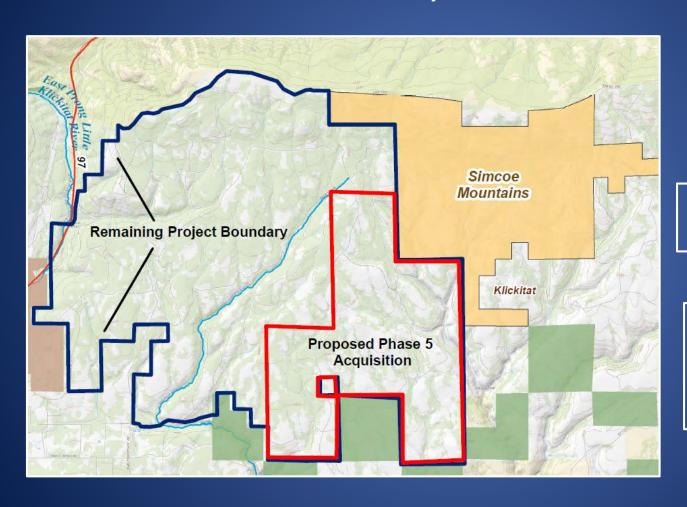

### **Simcoe Phase 5 Property**

Klickitat WLA, Klickitat County

### Simcoe Phase 5 Property

Klickitat WLA, Klickitat County

5,088 +/- acres

## Simcoe Phase 5 Property Klickitat WLA, Klickitat County

Appraised Value \$3,353,000

Operations & Maintenance anticipated to be \$52/acre

### Simcoe Phase 5 Property

Klickitat WLA, Klickitat County