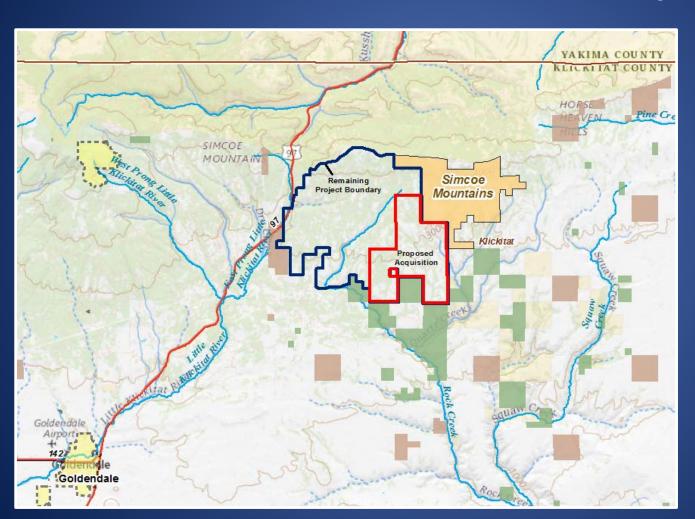

### **Simcoe Phase 5 Property**

Klickitat WLA, Klickitat County

### Simcoe Phase 5 Property

Klickitat WLA, Klickitat County

5,088 +/- acres

## Simcoe Phase 5 Property Klickitat WLA, Klickitat County

Appraised Value \$3,353,000

Operations & Maintenance anticipated to be \$52/acre

### Simcoe Phase 5 Property

Klickitat WLA, Klickitat County

#### Working Lands Partnership

Eastern Klickitat Conservation District

Central Klickitat Conservation District