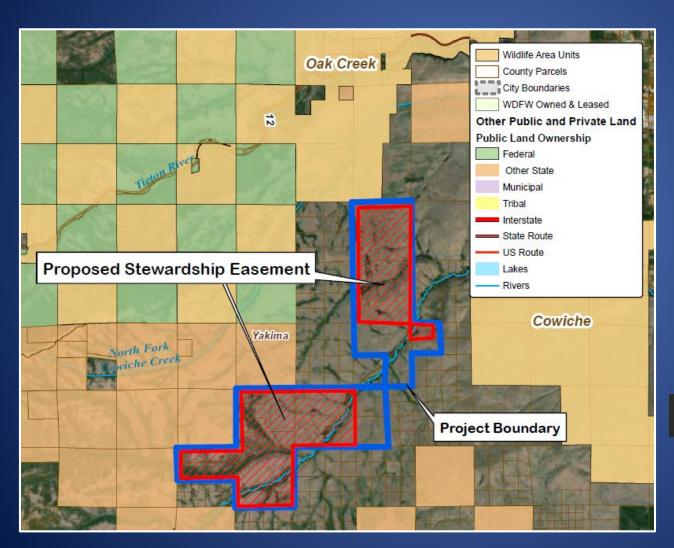

### Cowiche Van Wyk Stewardship Easement

Oak Creek WLA, Yakima County

## Cowiche Van Wyk Stewardship Easement Oak Creek WLA, Yakima County

3,555 +/- acres

## Cowiche Van Wyk Stewardship Easement Oak Creek WLA, Yakima County

FORT&RRA