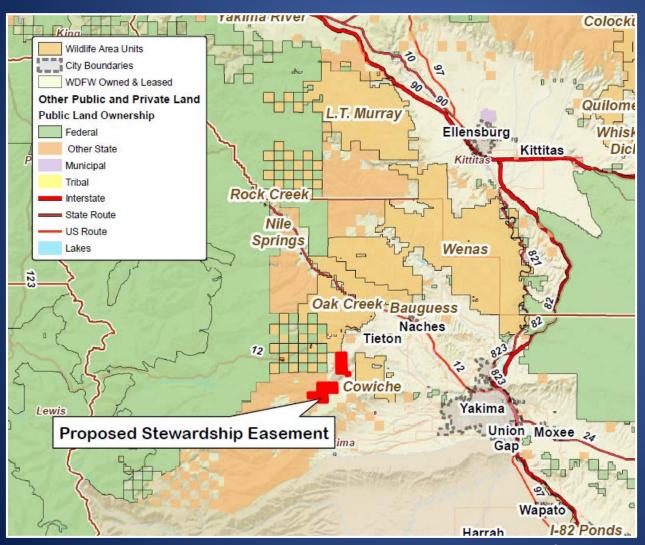

### Cowiche Van Wyk Stewardship Easement

Oak Creek WLA, Yakima County

## Cowiche Van Wyk Stewardship Easement Oak Creek WLA, Yakima County

3,555 +/- acres

## Cowiche Van Wyk Stewardship Easement Oak Creek WLA, Yakima County

FORT&RRA

# Cowiche Watershed, Van Wyk Property Oak Creek WLA, Yakima County