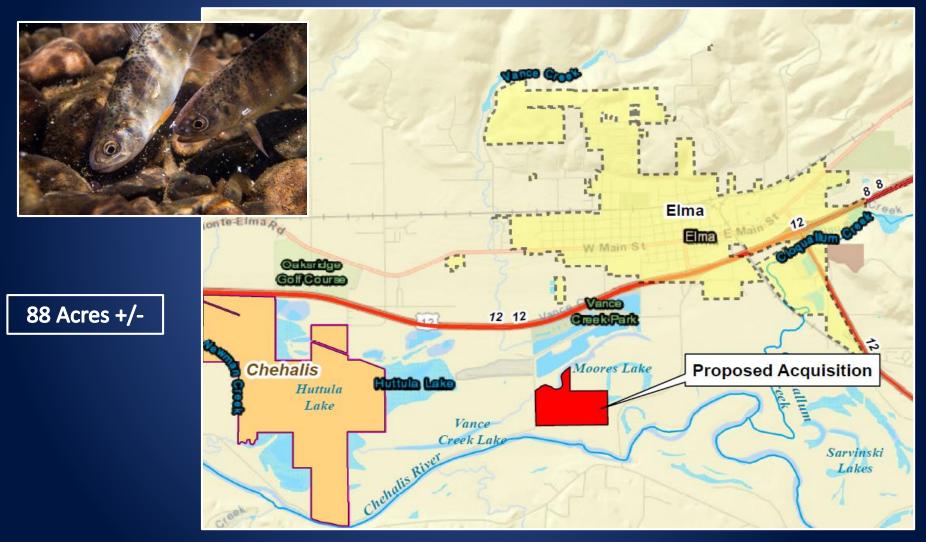

## Chehalis WLA Expansion - Elma Floodplain Chehalis WLA, Grays Harbor County

## Chehalis WLA Expansion - Elma Floodplain Chehalis WLA, Grays Harbor County

Appraised Value \$175,000

Operations & Maintenance anticipated to be \$52/acre