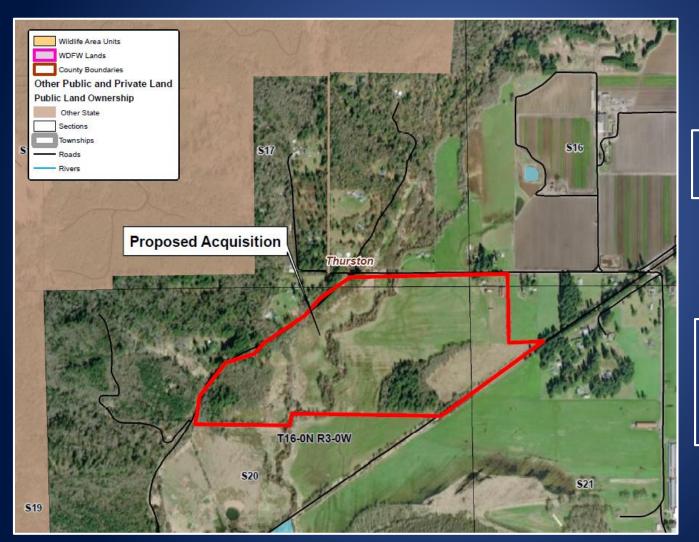

## Chehalis WLA Expansion - Elma Floodplain Chehalis WLA, Grays Harbor County

## Chehalis WLA Expansion - Elma Floodplain Chehalis WLA, Grays Harbor County

Appraised Value \$175,000

Operations & Maintenance anticipated to be \$52/acre