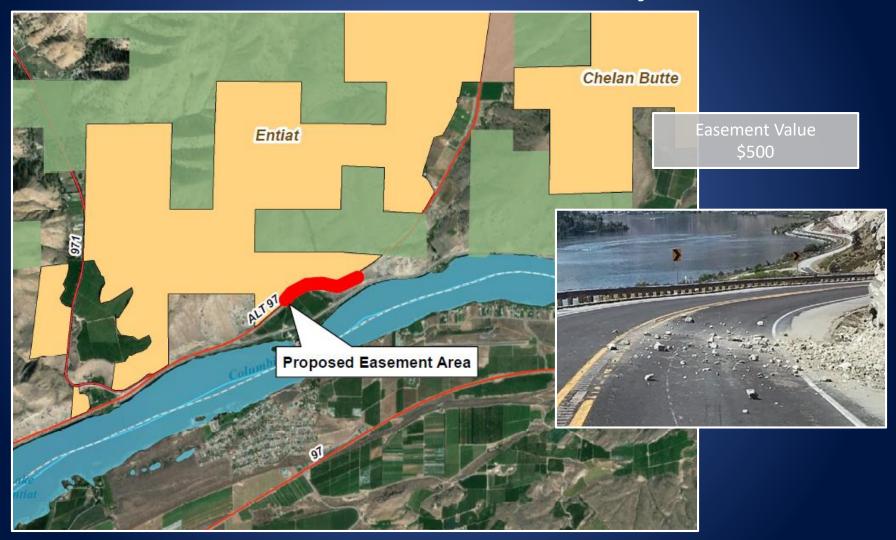

WLA Expansion - Elma Floodplain Chehalis WLA, Grays Harbor County





## Chehalis WLA Expansion - Elma Floodplain Chehalis WLA, Grays Harbor County



## Chehalis WLA Expansion - Elma Floodplain Chehalis WLA, Grays Harbor County



Appraised Value \$175,000

Operations & Maintenance anticipated to be \$52/acre



#### **DNR Big Bend Inholdings Project**

**Big Bend WLA, Douglas County** 





#### **DNR Big Bend Inholdings Project**

**Big Bend WLA, Douglas County** 



#### **DNR Big Bend Inholdings Project**

**Big Bend WLA, Douglas County** 



Appraised Value \$331,000

Operations & Maintenance anticipated to be \$52/acre



## WSDOT/WDFW Easement Chelan WLA, Chelan County



#### **WSDOT/WDFW Easement**

Chelan WLA, Chelan County



## WSDOT/WDFW Easement Chelan WLA, Chelan County