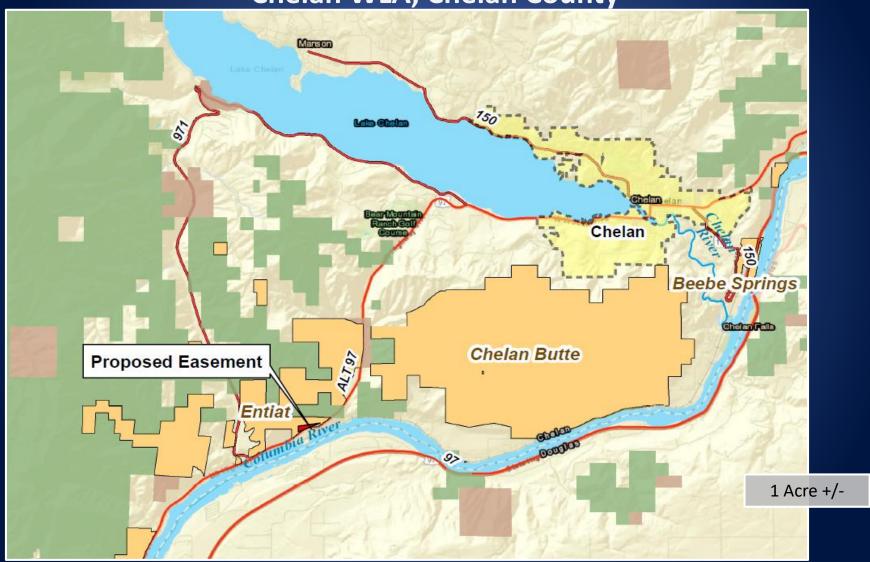

Maintenance anticipated to be \$52/acre

## Chehalis WLA Expansion - Elma Floodplain Chehalis WLA, Grays Harbor County





## Chehalis WLA Expansion - Elma Floodplain Chehalis WLA, Grays Harbor County



## Chehalis WLA Expansion - Elma Floodplain Chehalis WLA, Grays Harbor County



Appraised Value \$175,000

Operations & Maintenance anticipated to be \$52/acre



#### **DNR Big Bend Inholdings Project**

**Big Bend WLA, Douglas County** 





#### **DNR Big Bend Inholdings Project**

**Big Bend WLA, Douglas County** 



#### **DNR Big Bend Inholdings Project**

**Big Bend WLA, Douglas County** 



Appraised Value \$331,000

Operations & Maintenance anticipated to be \$52/acre



## WSDOT/WDFW Easement Chelan WLA, Chelan County



#### **WSDOT/WDFW Easement**

Chelan WLA, Chelan County



## WSDOT/WDFW Easement Chelan WLA, Chelan County