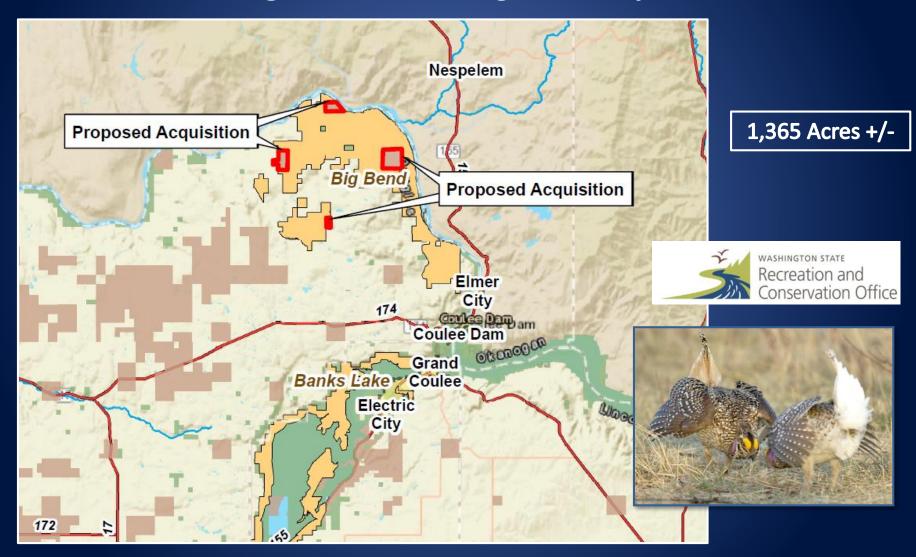

#### **DNR Big Bend Inholdings Project**

**Big Bend WLA, Douglas County** 

#### **DNR Big Bend Inholdings Project**

**Big Bend WLA, Douglas County** 

Appraised Value \$331,000

Operations & Maintenance anticipated to be \$52/acre