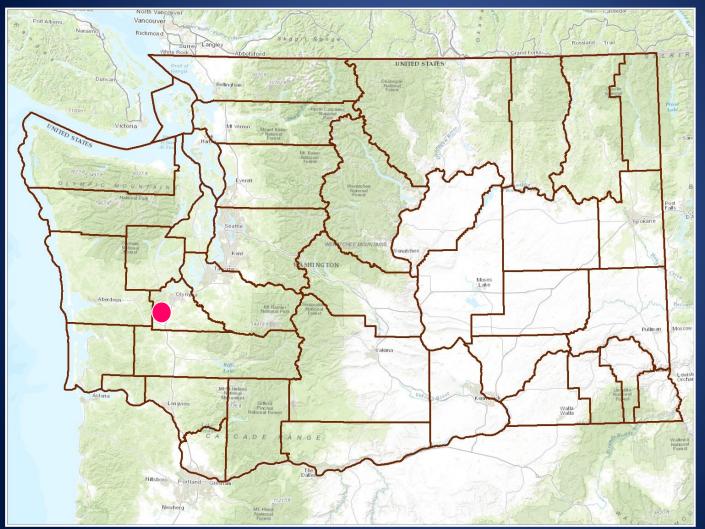

## Chehalis WLA Expansion - Elma Floodplain Chehalis WLA, Grays Harbor County

## Chehalis WLA Expansion - Elma Floodplain Chehalis WLA, Grays Harbor County

Appraised Value \$175,000

Operations & Maintenance anticipated to be \$52/acre