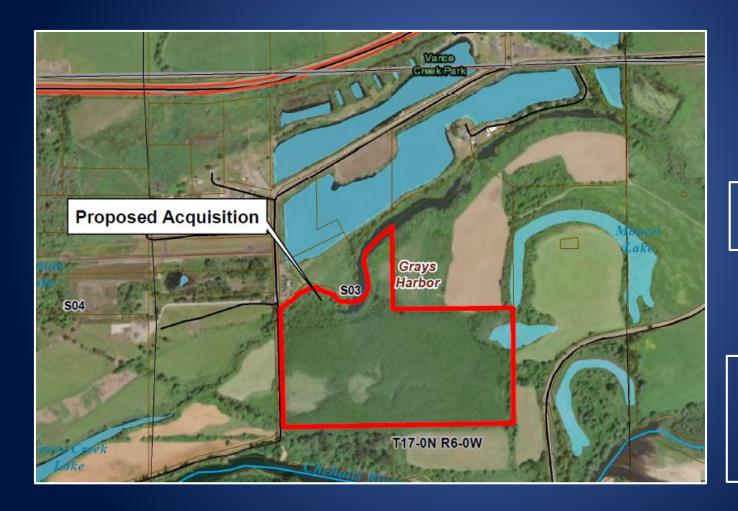

## Chehalis WLA Expansion - Elma Floodplain Chehalis WLA, Grays Harbor County

## Chehalis WLA Expansion - Elma Floodplain Chehalis WLA, Grays Harbor County

Appraised Value \$175,000

Operations & Maintenance anticipated to be \$52/acre