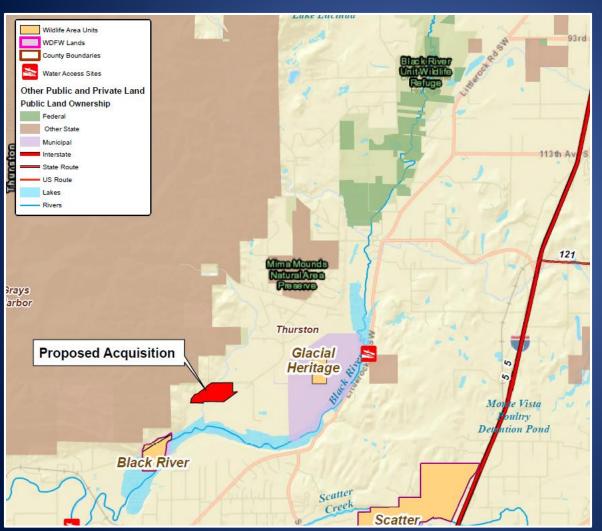

## Chehalis WLA Expansion - Elma Floodplain Chehalis WLA, Grays Harbor County

## Chehalis WLA Expansion - Elma Floodplain Chehalis WLA, Grays Harbor County

Appraised Value \$175,000

Operations & Maintenance anticipated to be \$52/acre