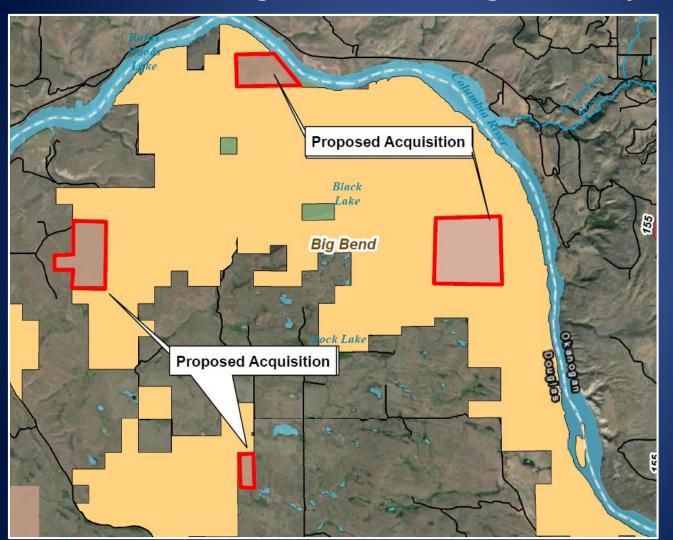

#### **DNR Big Bend Inholdings Project**

**Big Bend WLA, Douglas County** 

#### **DNR Big Bend Inholdings Project**

**Big Bend WLA, Douglas County** 

Appraised Value \$331,000

Operations & Maintenance anticipated to be \$52/acre