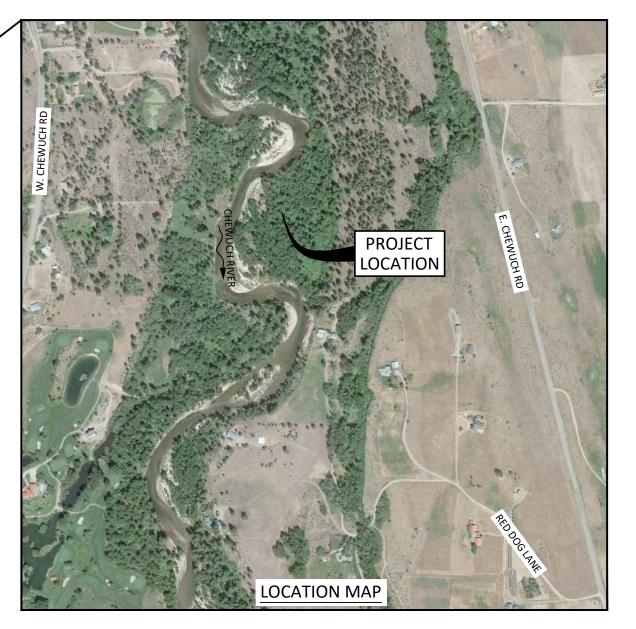

## SITE LOCATION:

LATITUDE: 48°31'16" LONGITUDE: -120°11'05" OKANOGAN COUNTY, WASHINGTON

WATERBODY: CHEWUCH RIVER TRIBUTARY OF: METHOW RIVER

| ă |     |    |      |                      | MM       | MB       | СВ      |
|---|-----|----|------|----------------------|----------|----------|---------|
| ब |     |    |      |                      |          |          |         |
| S |     |    |      |                      | DRAWN    | DESIGNED | CHECKED |
| 4 |     |    |      |                      | vv       | 44 42 40 |         |
| ī |     |    |      |                      | XX       | 11-13-18 |         |
| ٩ |     |    |      |                      | APPROVED | DATE     | PROJECT |
|   | NO. | BY | DATE | REVISION DESCRIPTION | _        |          |         |