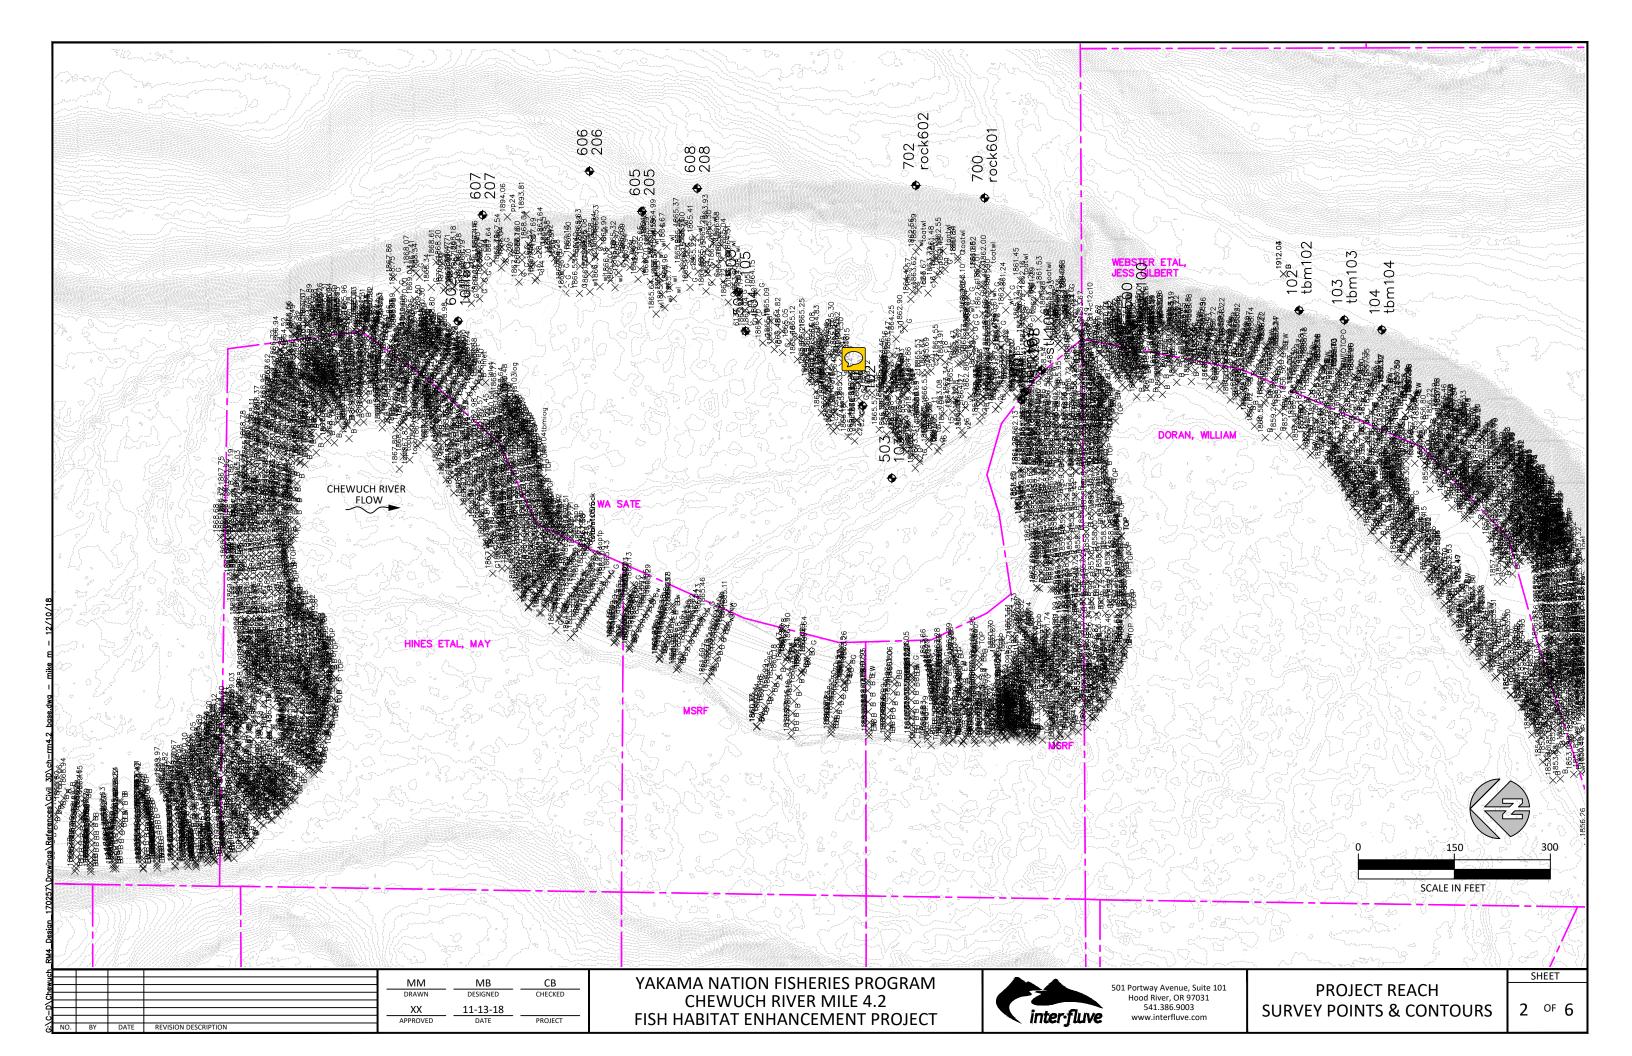

YAKAMA NATION FISHERIES PROGRAM **CHEWUCH RIVER MILE 4.2** FISH HABITAT ENHANCEMENT PROJECT

501 Portway Avenue, Suite 101 Hood River, OR 97031 541.386.9003

**PROJECT REACH SURVEY POINTS & CONTOURS**  SHEET