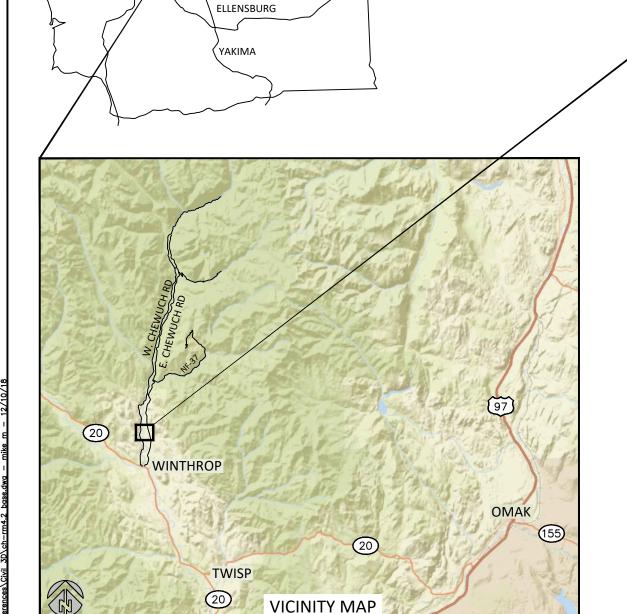

## SITE LOCATION:

LATITUDE: 48°31'16" LONGITUDE: -120°11'05" OKANOGAN COUNTY, WASHINGTON

WATERBODY: CHEWUCH RIVER TRIBUTARY OF: METHOW RIVER

| ă |     |    |      |                      | MM       | MB       | СВ      |
|---|-----|----|------|----------------------|----------|----------|---------|
| ब |     |    |      |                      |          |          |         |
| S |     |    |      |                      | DRAWN    | DESIGNED | CHECKED |
| 4 |     |    |      |                      | vv       | 44 42 40 |         |
| ī |     |    |      |                      | XX       | 11-13-18 |         |
| ٩ |     |    |      |                      | APPROVED | DATE     | PROJECT |
|   | NO. | BY | DATE | REVISION DESCRIPTION | _        |          |         |