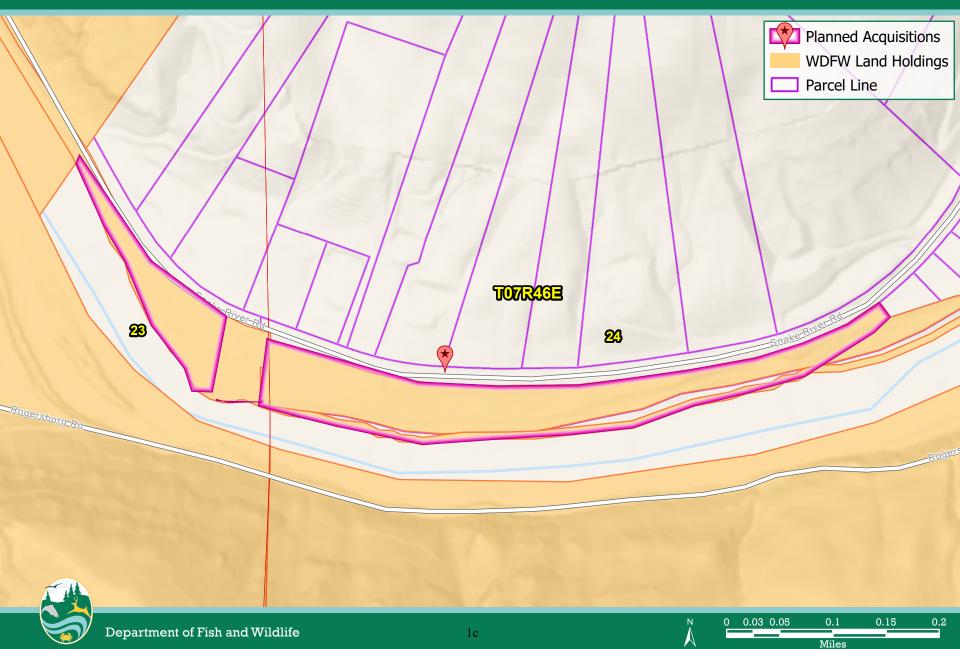

#### **Background summary:**

**Item 1:** Ebsen Water Access Donation – This proposal is to acquire by donation 7 (+/-) acres in Asotin County from the Wild Steelhead Coalition. This site on the Grande Ronde River has been operated and maintained by Washington Dept. of Fish and Wildlife for many years under an agreement from the past and current property owners.

The property acquisition costs are being provided by the Wild Steelhead Coalition and WDFW Region 1 combined. This water access is immediately adjacent to the Chief Joseph Wildlife Area, it contains a popular hand boat launch, restrooms and five primitive camping sites.

## Ebsen Water Access - Asotin County

7 (+/-) Acres