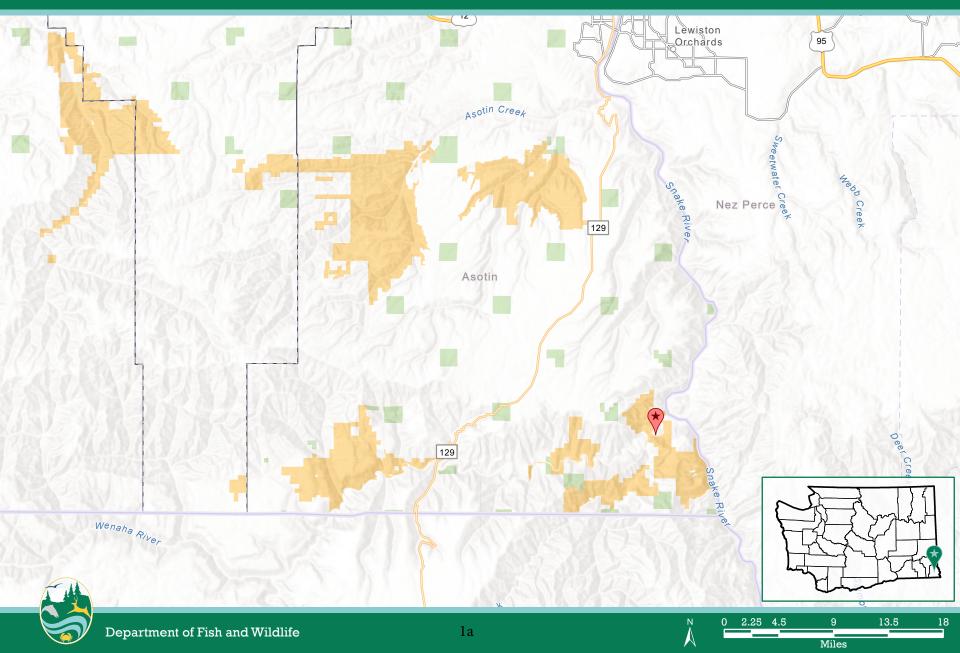

#### **Background summary:**

**Item 1:** Ebsen Water Access Donation – This proposal is to acquire by donation 7 (+/-) acres in Asotin County from the Wild Steelhead Coalition. This site on the Grande Ronde River has been operated and maintained by Washington Dept. of Fish and Wildlife for many years under an agreement from the past and current property owners.

# Ebsen Water Access, Asotin County

Regional Map