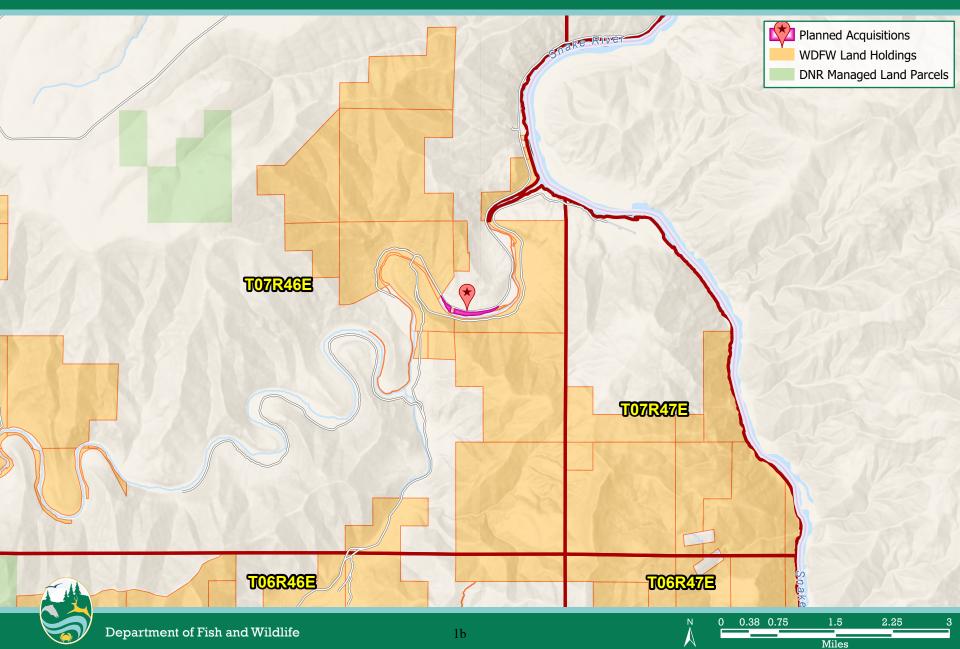

#### **Background summary:**

**Item 1:** Ebsen Water Access Donation – This proposal is to acquire by donation 7 (+/-) acres in Asotin County from the Wild Steelhead Coalition. This site on the Grande Ronde River has been operated and maintained by Washington Dept. of Fish and Wildlife for many years under an agreement from the past and current property owners.

The property acquisition costs are being provided by the Wild Steelhead Coalition and WDFW Region 1 combined. This water access is immediately adjacent to the Chief Joseph Wildlife Area, it contains a popular hand boat launch, restrooms and five primitive camping sites.

# Ebsen Water Access, Asotin County

7 Acres (+/-)