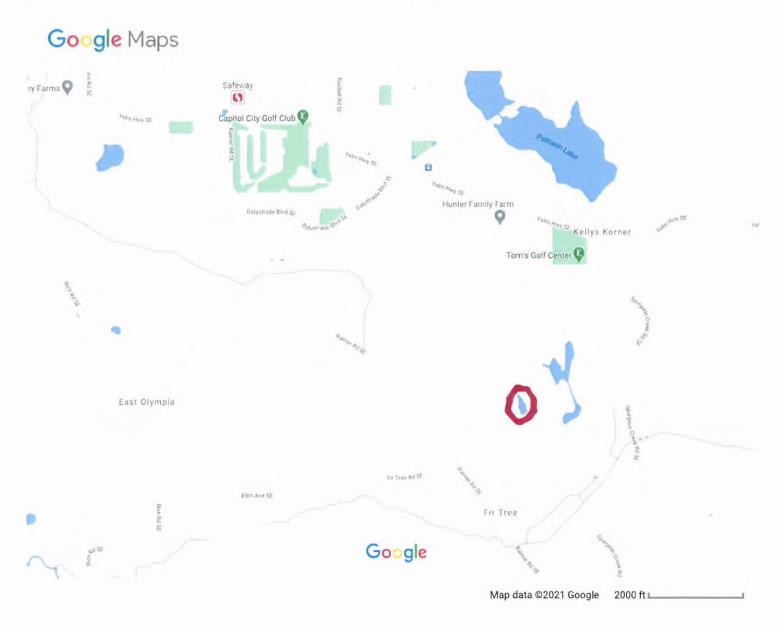

## Google Maps 8005 Thrulake Cir SE #1

Imagery ©2021 Maxar Technologies, U.S. Geological Survey, USDA Farm Service Agency, Map data ©2021 500 ft

## 8005 Thrulake Cir SE #1

real or anticipated, resulting from the use, misuse or reliance of the information contained on this map. If any portion of this map or disclaimer is missing or altered, Thurston County removes itself from all responsibility from the map and the data contained within. The burden for determining fitness for use lies entirely with the user and the user is solely responsible for understanding the accuracy limitation of the information contained in this map. Authorized for 3rd Party reproduction for personal use only.