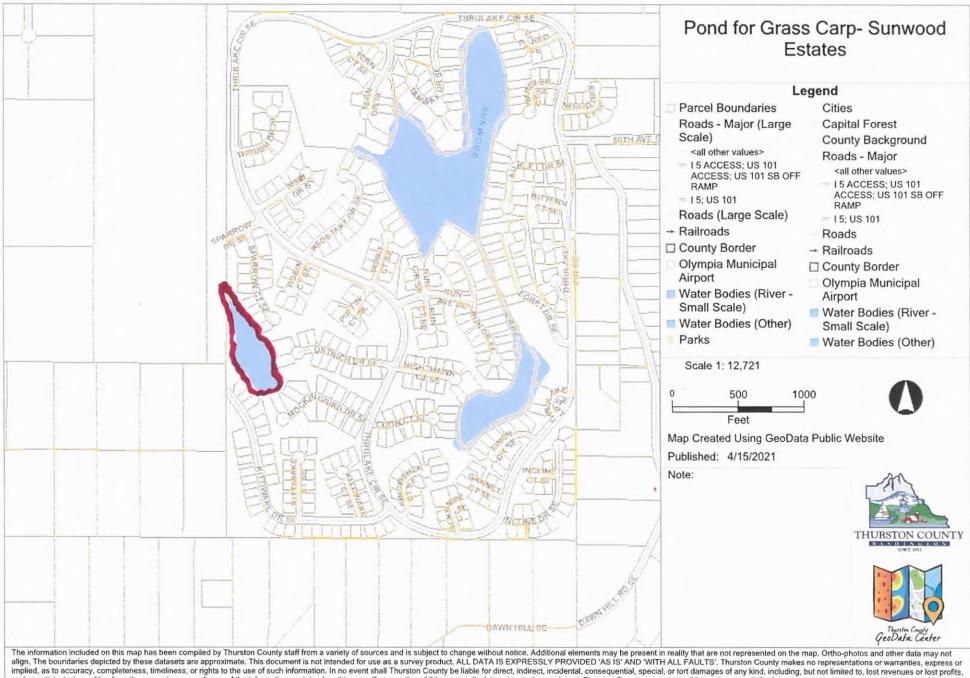

## 8005 Thrulake Cir SE #1 Olympia, WA 98513

Google Maps

## Google Maps 8005 Thrulake Cir SE #1

Imagery ©2021 Maxar Technologies, U.S. Geological Survey, USDA Farm Service Agency, Map data ©2021 500 ft

## 8005 Thrulake Cir SE #1

real or anticipated, resulting from the use, misuse or reliance of the information contained on this map. If any portion of this map or disclaimer is missing or altered, Thurston County removes itself from all responsibility from the map and the data contained within. The burden for determining fitness for use lies entirely with the user and the user is solely responsible for understanding the accuracy limitation of the information contained in this map. Authorized for 3rd Party reproduction for personal use only.

SUNWOOD LAKES HOA - TRIPLOID GRASS GARP APPL AUGUST 24, 2018