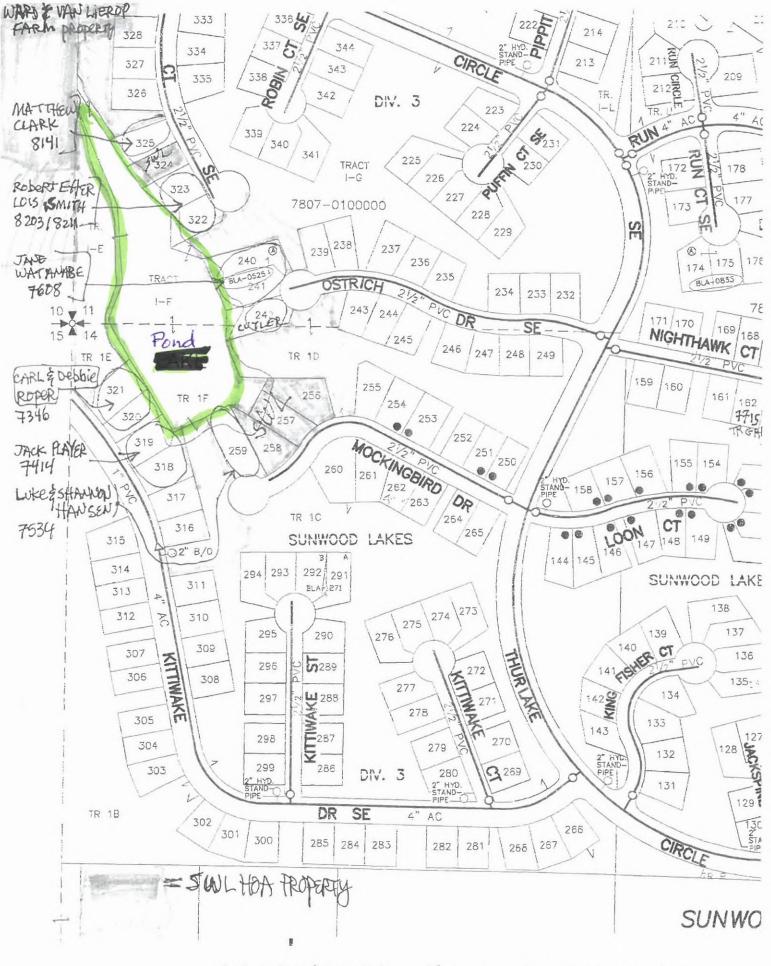

## 8005 Thrulake Cir SE #1 Olympia, WA 98513

Google Maps



## Google Maps 8005 Thrulake Cir SE #1



Imagery ©2021 Maxar Technologies, U.S. Geological Survey, USDA Farm Service Agency, Map data ©2021 500 ft



## 8005 Thrulake Cir SE #1





real or anticipated, resulting from the use, misuse or reliance of the information contained on this map. If any portion of this map or disclaimer is missing or altered, Thurston County removes itself from all responsibility from the map and the data contained within. The burden for determining fitness for use lies entirely with the user and the user is solely responsible for understanding the accuracy limitation of the information contained in this map. Authorized for 3rd Party reproduction for personal use only.



SUNWOOD LAKES HOA - TRIPLOID GRASS GARP APPL AUGUST 24, 2018