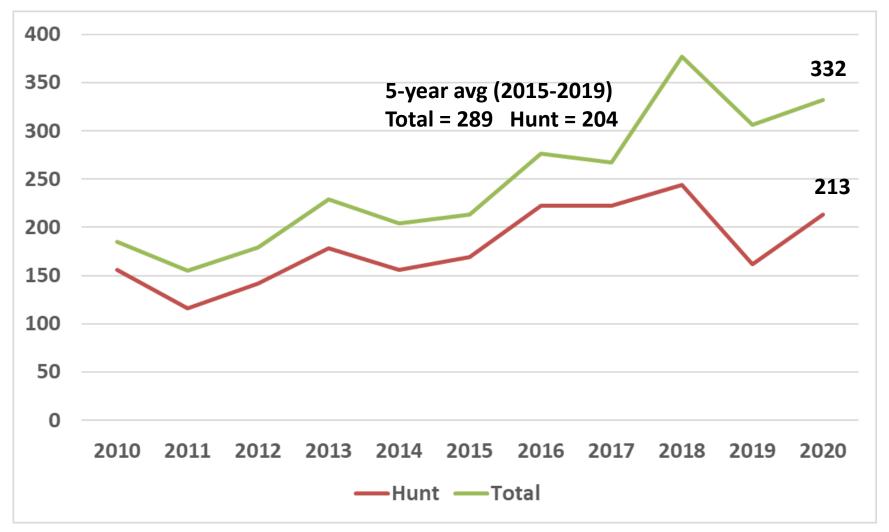

---------|---------|---------|---------|---------|---------|
| 1      | 80%     | 60%     | 70%     | 30%     | 100%    | 80%     | 100%    | 60%     | 20%     |
| 2      | 10%     | 0%      | 0%      | 10%     | 70%     | 30%     | 60%     | 10%     | 10%     |
| 3      | 75%     | 50%     | 0%      | 25%     | 100%    | 100%    | 100%    | 25%     | 25%     |
| 4      | 25%     | 50%     | 0%      | 0%      | 0%      | 0%      | 0%      | 0%      | 0%      |
| 5      | 0%      | 20%     | 0%      | 30%     | 10%     | 20%     | 30%     | 10%     | 40%     |
| 6      | 11%     | 11%     | 11%     | 11%     | 11%     | 22%     | 22%     | 0%      | 11%     |
| total  | 28%     | 26%     | 16%     | 18%     | 46%     | 38%     | 50%     | 18%     | 18%     |

## Cougar Mortality by Season