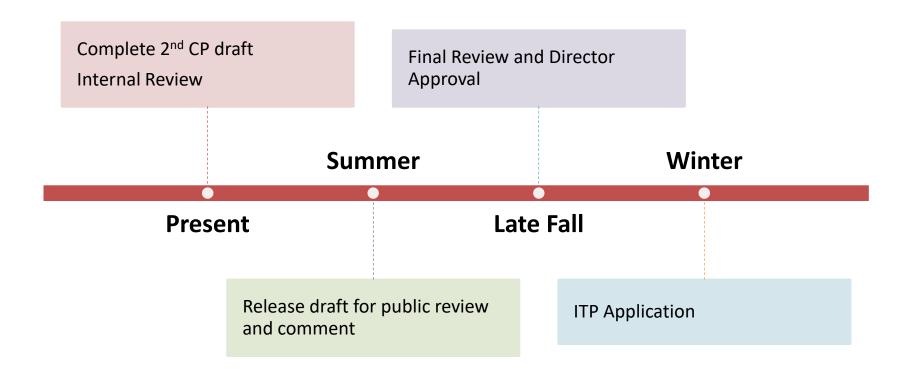

esources

An increase in marine life entanglements has occurred in recent years along the U.S. West Coast relative to rates recorded prior to 2013. Commercial Dungeness crab fishing gear collectively makes up the largest portion of identifiable gear found in West Coast entanglement cases (NOAA 2020. Large whale and marine turtle species are among those most impacted by fishing gear entanglements off the West Coast, and these animals are federally protected under the Marine Mammal Protection Act and/or the Endangered Species Act. To bring the fishery into compliance with federal regulations and



url: <a href="https://wdfw.wa.gov/fishing/commercial/crab/coastal/marine-entanglements">https://wdfw.wa.gov/fishing/commercial/crab/coastal/marine-entanglements</a>

# 2022 CP Timeline & Targets



# Questions