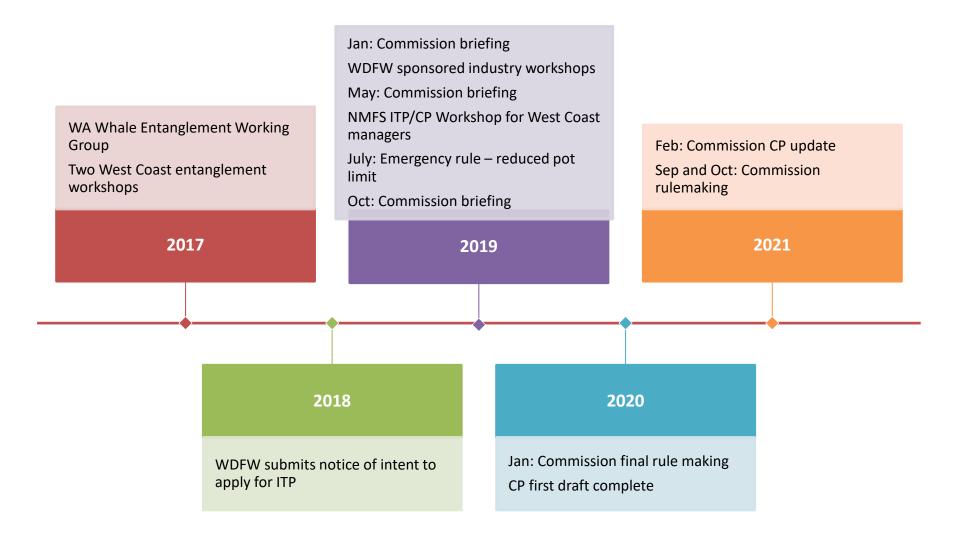

## Background

- To ensure compliance with the Endangered Species Act, WDFW has indicated our intent to apply for an incidental take permit (ITP) under Section 10 of the ESA
- A conservation plan (CP) is the required first step in the process
- While WDFW staff began drafting the CP in 2019, response to increased entanglements began immediately

#### **WDFW Actions To-Date**

# 2022 CP Timeline & Targets