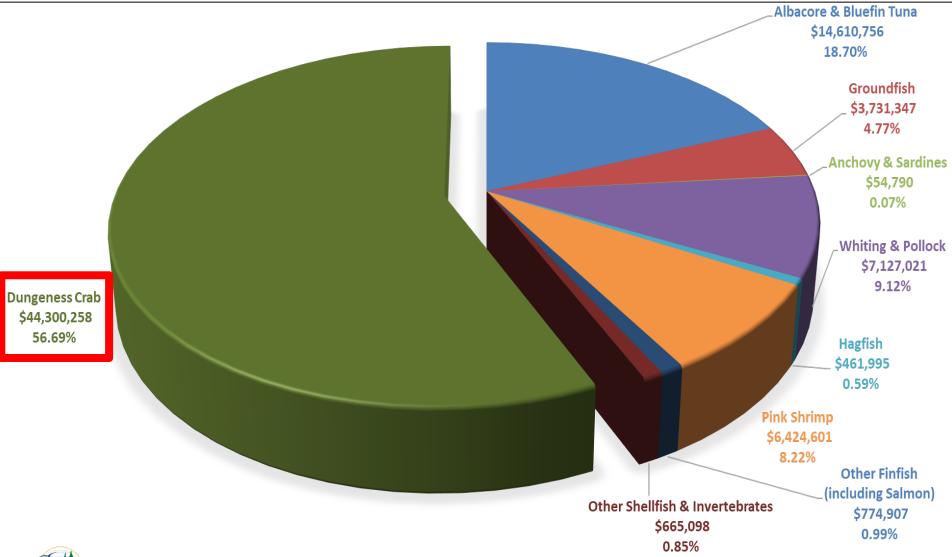

# Briefing: Whale Entanglements in the Coastal Commercial Dungeness Crab Fishery – WDFW Response

Fish and Wildlife Commission Meeting
January 14, 2022
Heather Hall
Intergovernmental Ocean Policy Manager



#### Coastal Commercial Fisheries Value



# Background

 Since 2015, there has been an increase in entanglements off the U.S. West Coast, including off Washington, with coastal commercial Dungeness crab gear and marine life protected under the Endangered Species Act (ESA) and/or the Marine Mammal Protection Act (MMPA)



### West Coast Entanglements





Source: 2020 NOAA Fisheries West Coast Whale Entanglement Summary

## Background

- To ensure compliance with the Endangered Species Act, WDFW has indicated our intent to apply for an incidental take permit (ITP) under Section 10 of the ESA
- A conservation plan (CP) is the required first step in the process
- While WDFW staff began drafting the CP in 2019, response to increased entanglements began immediately



#### **WDFW Actions To-Date**



### For more info:



#### Fishin