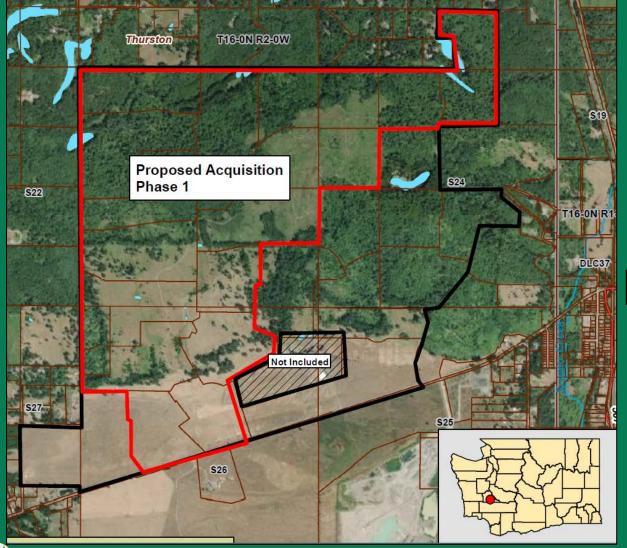

#### Conservation Easement – Oregon Spotted Frog 34 (+/-) Acres - Thurston County