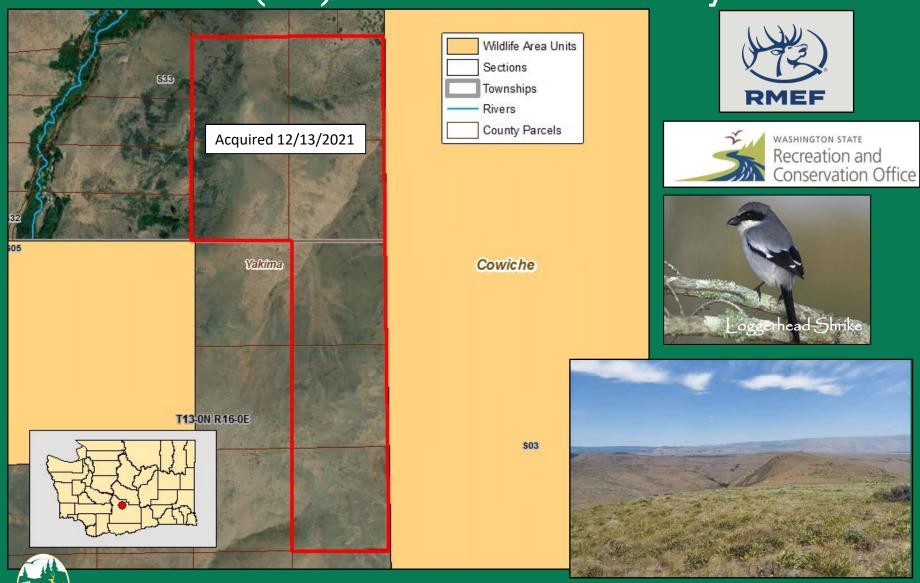

#### Conservation Easement – Oregon Spotted Frog 34 (+/-) Acres - Thurston County