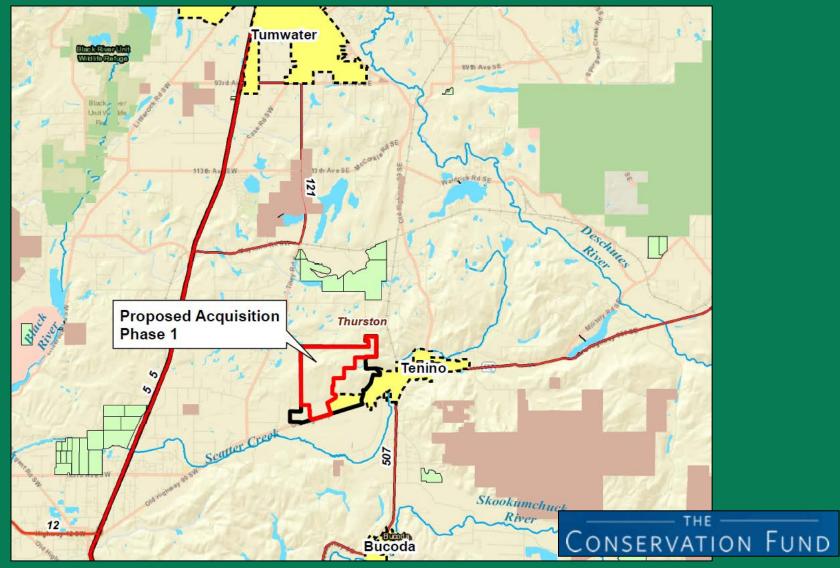

#### Conservation Easement – Oregon Spotted Frog 34 (+/-) Acres - Thurston County