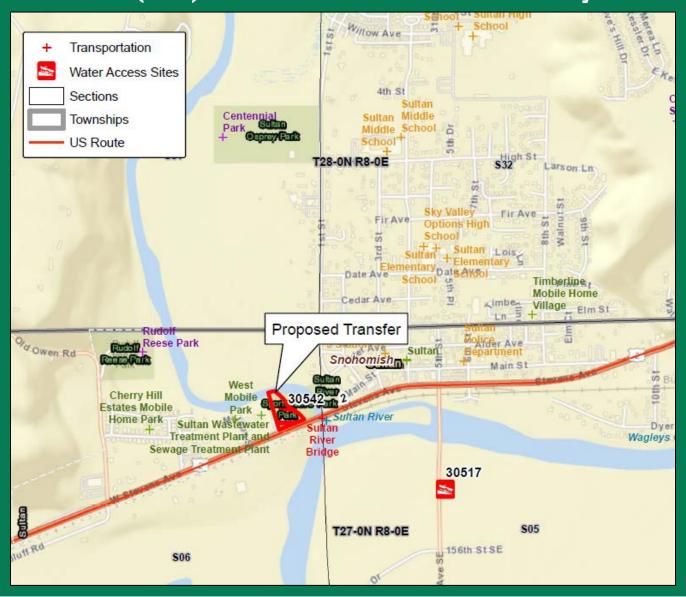

#### Proposed Transfer – Sportsman's Park to the City of Sultan 3.5(+/-) Acres - Snohomish County