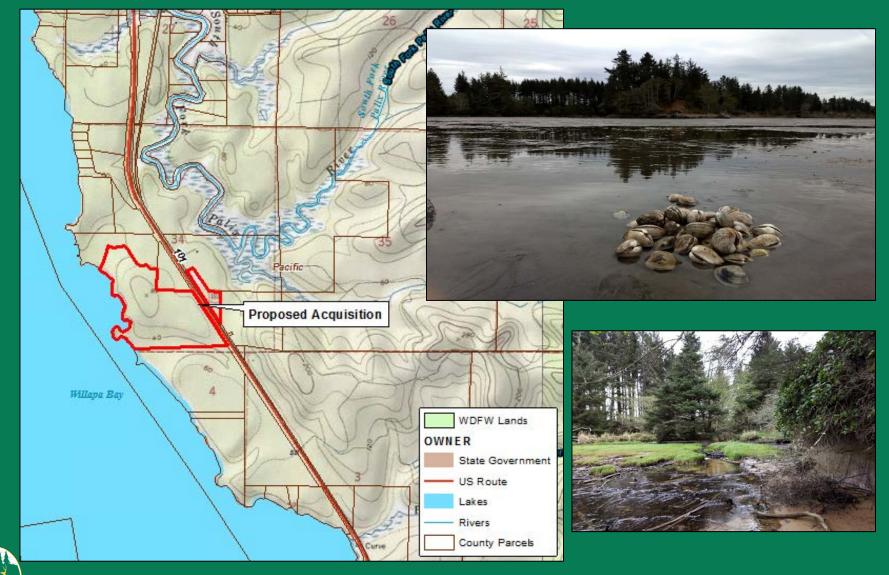

#### 4. Land Transactions

Karen Edwards Real Estate Manager, Wildlife Program



# Acquisition - Cowiche Watershed 290(+/-) Acres - Yakima County



#### Conservation Easement – Oregon Spotted Frog 34 (+/-) Acres - Thurston County









#### 4. Land Transactions

Karen Edwards Real Estate Manager, Wildlife Program













Appraised Value \$7,775,707





















Appraised Value \$580,000





















Appraised Value \$564,000







#### Proposed Transfer – Sportsman's Park to the City of Sultan 3.5(+/-) Acres - Snohomish County



#### Proposed Transfer – Sportsman's Park to the City of Sultan 3.5(+/-) Acres - Snohomish County





#### Proposed Transfer – Sportsman's Park to the City of Sultan 3.5(+/-) Acres - Snohomish County