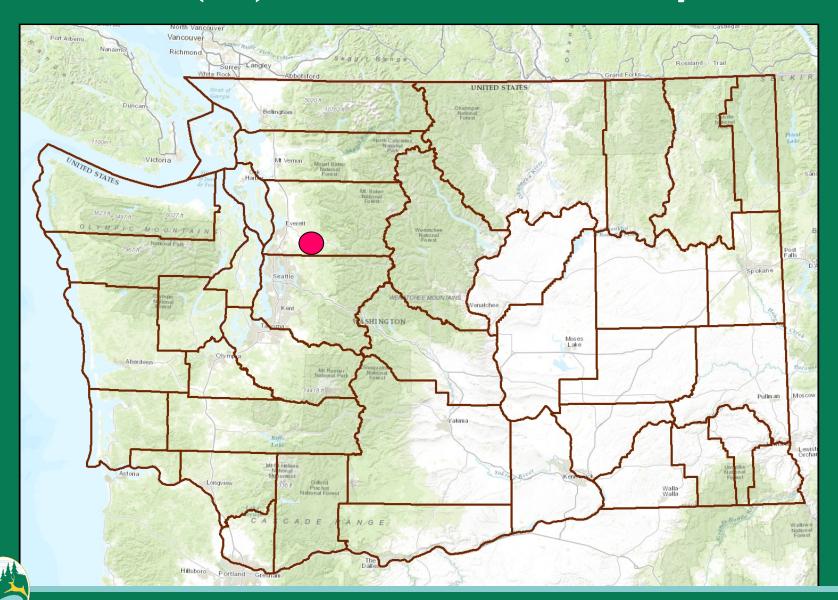

#### Proposed Transfer – Sportsman's Park to the City of Sultan 3.5(+/-) Acres - Snohomish County