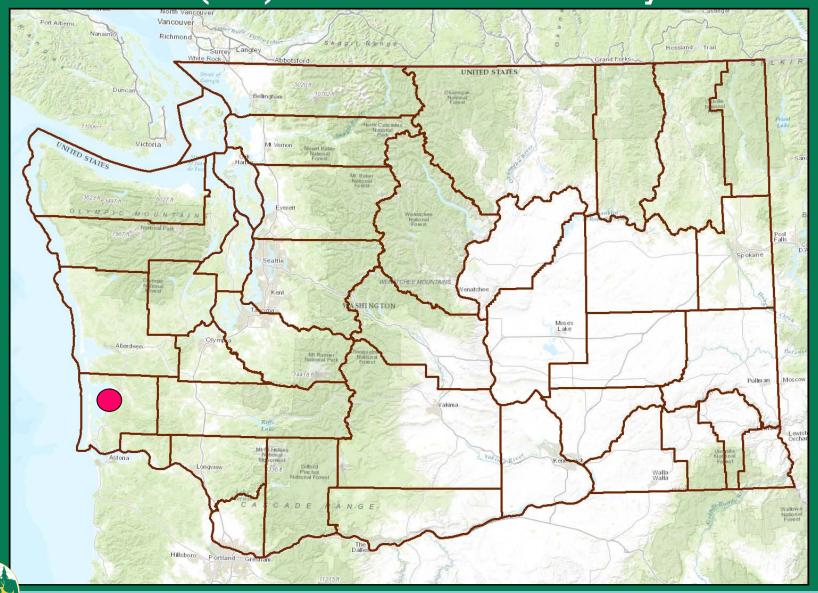

#### Proposed Transfer – Sportsman's Park to the City of Sultan 3.5(+/-) Acres - Snohomish County