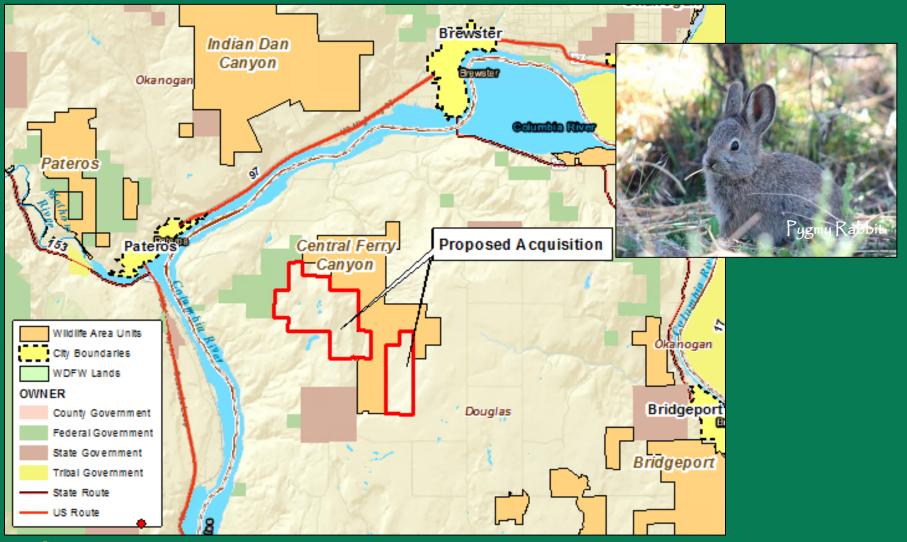

#### 4. Land Transactions

Karen Edwards Real Estate Manager, Wildlife Program



# Acquisition - Cowiche Watershed 290(+/-) Acres - Yakima County



#### Conservation Easement – Oregon Spotted Frog 34 (+/-) Acres - Thurston County









#### 4. Land Transactions

Karen Edwards Real Estate Manager, Wildlife Program













Appraised Value \$7,775,707





















Appraised Value \$580,000





















Appraised Value \$564,000







#### Proposed Transfer – Sportsman's Park to the City of Sultan 3.5(+/-) Acres - Snohomish County



#### Proposed Transfer – Sportsman's Park to the City of Sultan 3.5(+/-) Acres - Snohomish County





#### Proposed Transfer – Sportsman's Park to the City of Sultan 3.5(+/-) Acres - Snohomish County