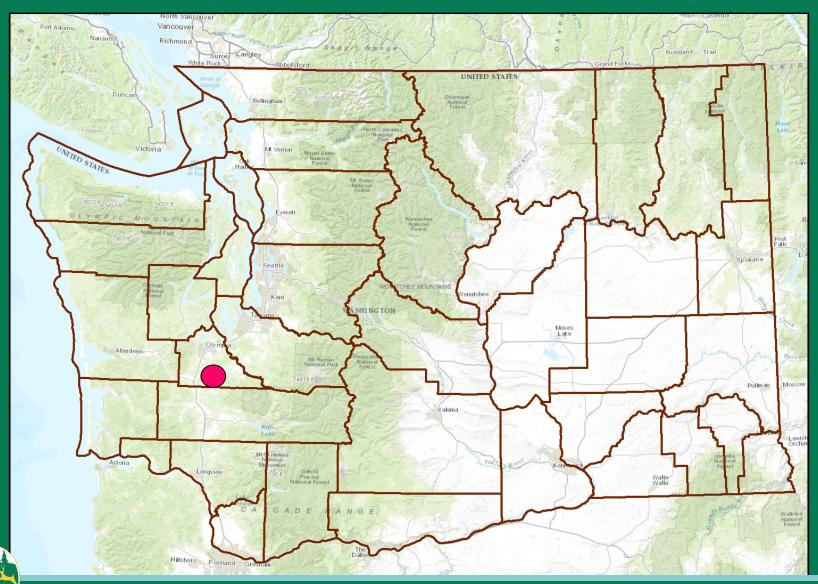

#### Conservation Easement – Oregon Spotted Frog 34 (+/-) Acres - Thurston County