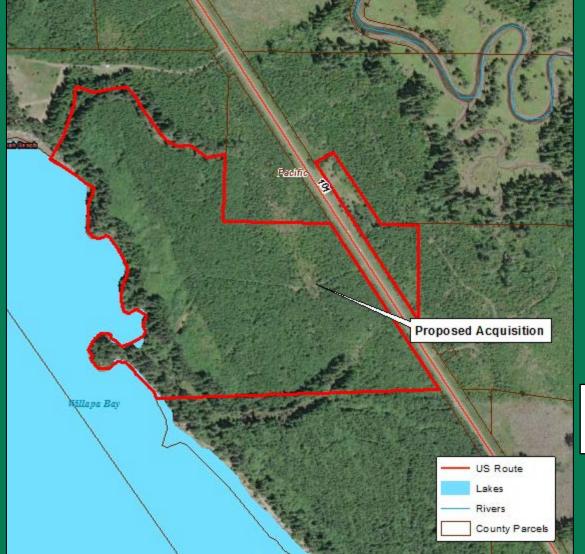

#### 4. Land Transactions

Karen Edwards Real Estate Manager, Wildlife Program



# Acquisition - Cowiche Watershed 290(+/-) Acres - Yakima County



#### Conservation Easement – Oregon Spotted Frog 34 (+/-) Acres - Thurston County









#### 4. Land Transactions

Karen Edwards Real Estate Manager, Wildlife Program













Appraised Value \$7,775,707





















Appraised Value \$580,000





















Appraised Value \$564,000







#### Proposed Transfer – Sportsman's Park to the City of Sultan 3.5(+/-) Acres - Snohomish County



#### Proposed Transfer – Sportsman's Park to the City of Sultan 3.5(+/-) Acres - Snohomish County





#### Proposed Transfer – Sportsman's Park to the City of Sultan 3.5(+/-) Acres - Snohomish County