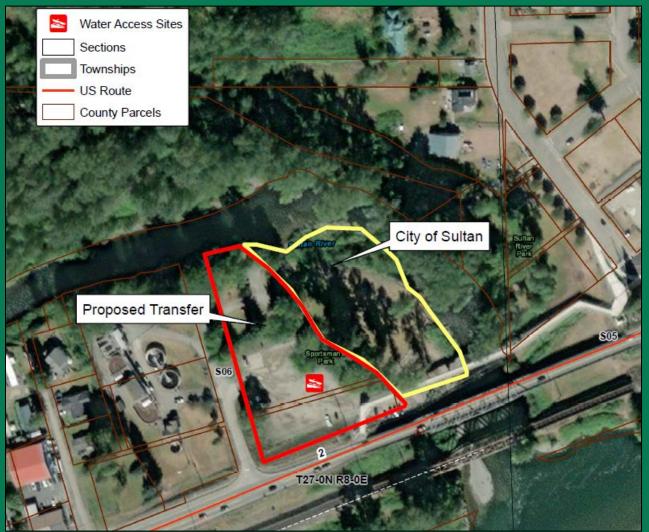

#### Proposed Transfer – Sportsman's Park to the City of Sultan 3.5(+/-) Acres - Snohomish County