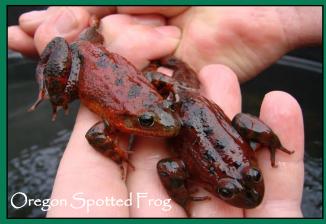

#### Conservation Easement – Oregon Spotted Frog 34 (+/-) Acres - Thurston County