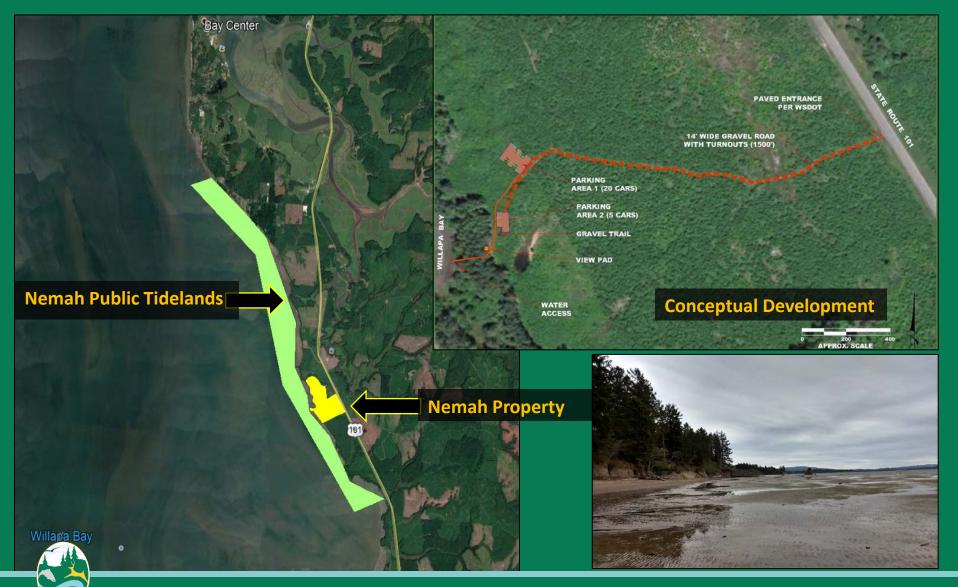

#### 4. Land Transactions

Karen Edwards Real Estate Manager, Wildlife Program



# Acquisition - Cowiche Watershed 290(+/-) Acres - Yakima County



#### Conservation Easement – Oregon Spotted Frog 34 (+/-) Acres - Thurston County









#### 4. Land Transactions

Karen Edwards Real Estate Manager, Wildlife Program













Appraised Value \$7,775,707





















Appraised Value \$580,000





















Appraised Value \$564,000







#### Proposed Transfer – Sportsman's Park to the City of Sultan 3.5(+/-) Acres - Snohomish County



#### Proposed Transfer – Sportsman's Park to the City of Sultan 3.5(+/-) Acres - Snohomish County





#### Proposed Transfer – Sportsman's Park to the City of Sultan 3.5(+/-) Acres - Snohomish County