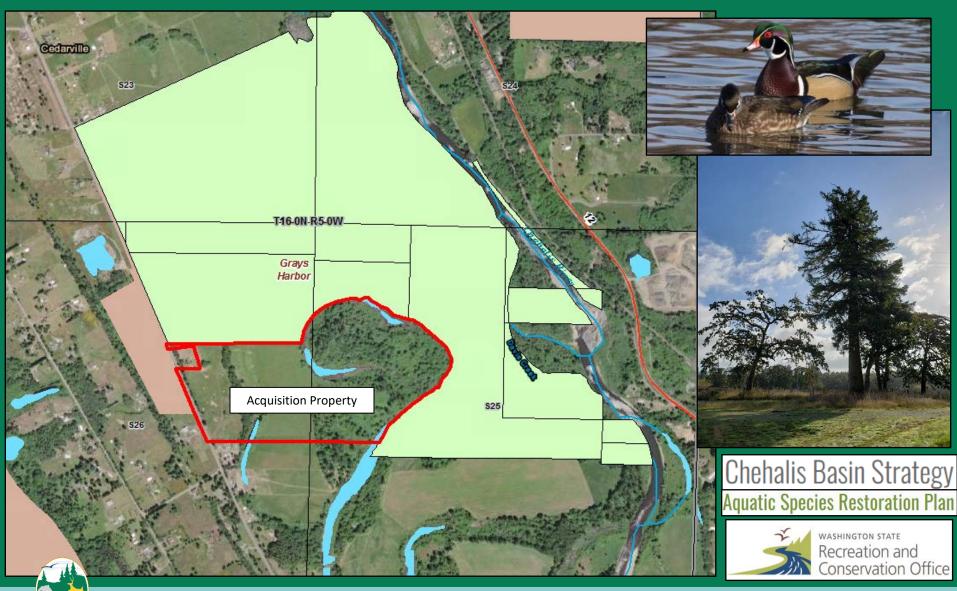

### Acquisition – Nemah Water Access Area 94(+/-) Acres – Grays Harbor County, Region 6