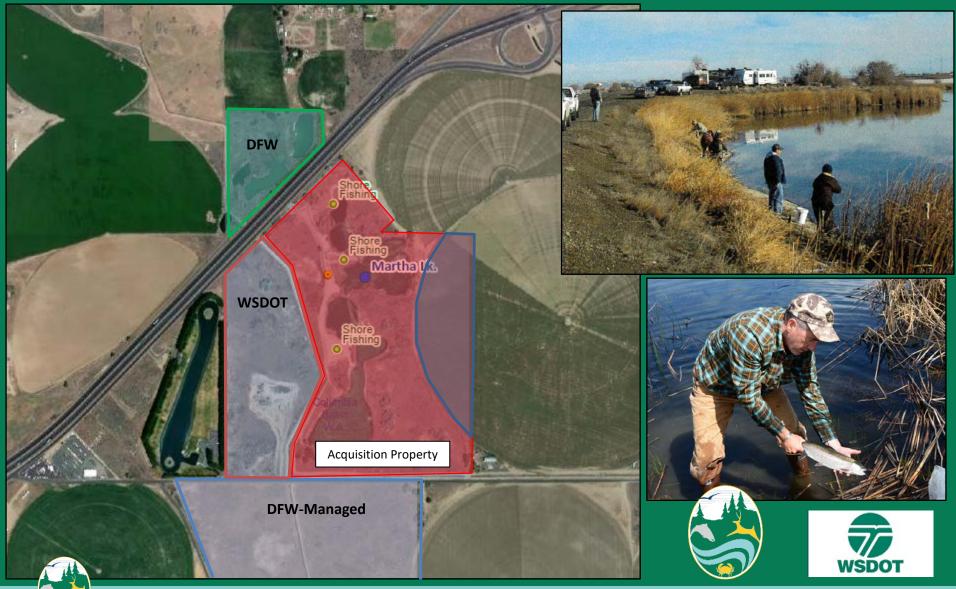

## Acquisition – Martha Lake Water Access Area 129(+/-) Acres – Grant County, Region 2