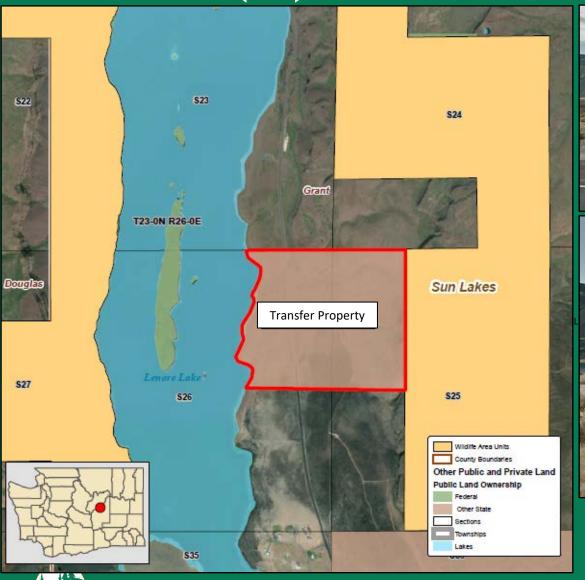

#### Transfer – Columbia Basin WLA/Sun Lakes Unit 174(+/-) Acres – Grant County, Region 2