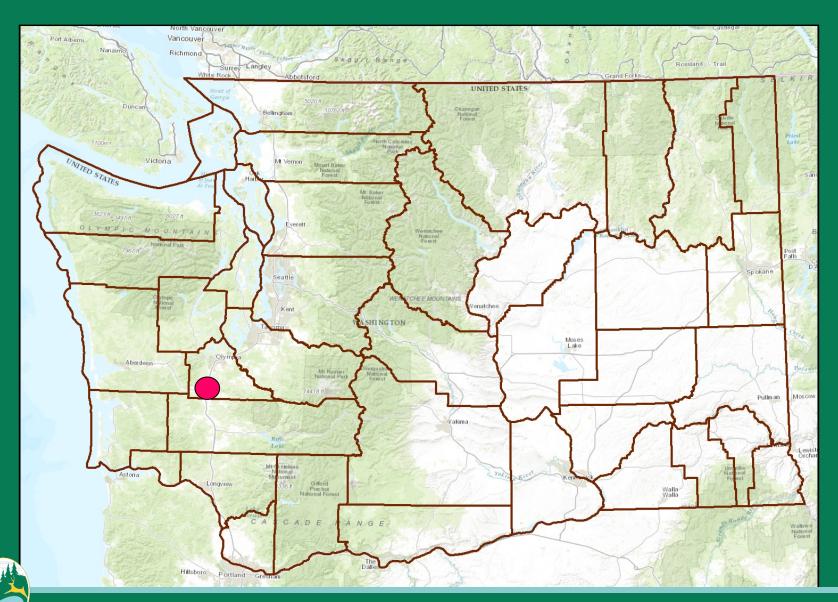

## Acquisition – Scatter Creek WLA/Davis Creek Unit 94(+/-) Acres – Grays Harbor County, Region 6