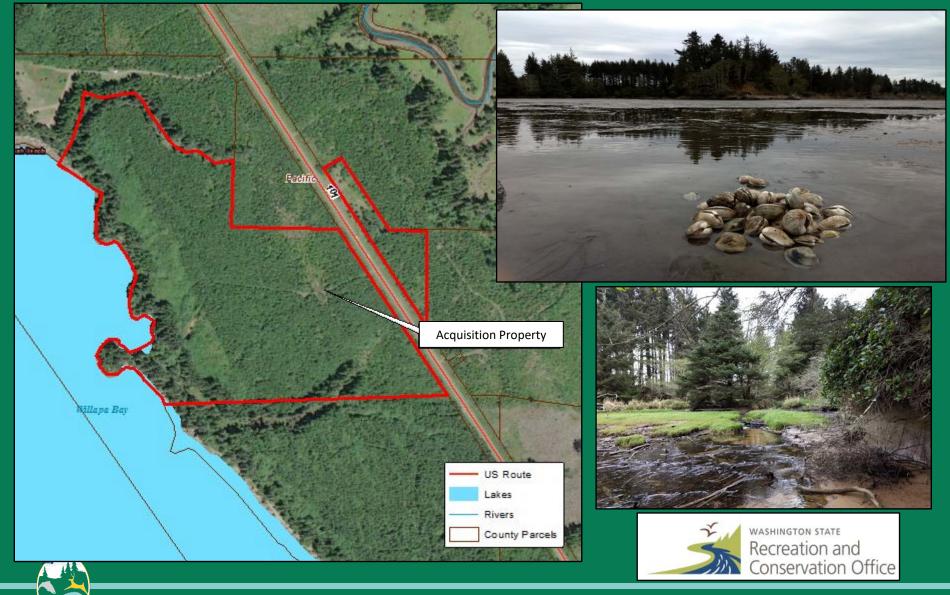

### Acquisition – Scatter Creek WLA/Violet Prairie Unit 1,035(+/-) Acres – Thurston County, Region 6