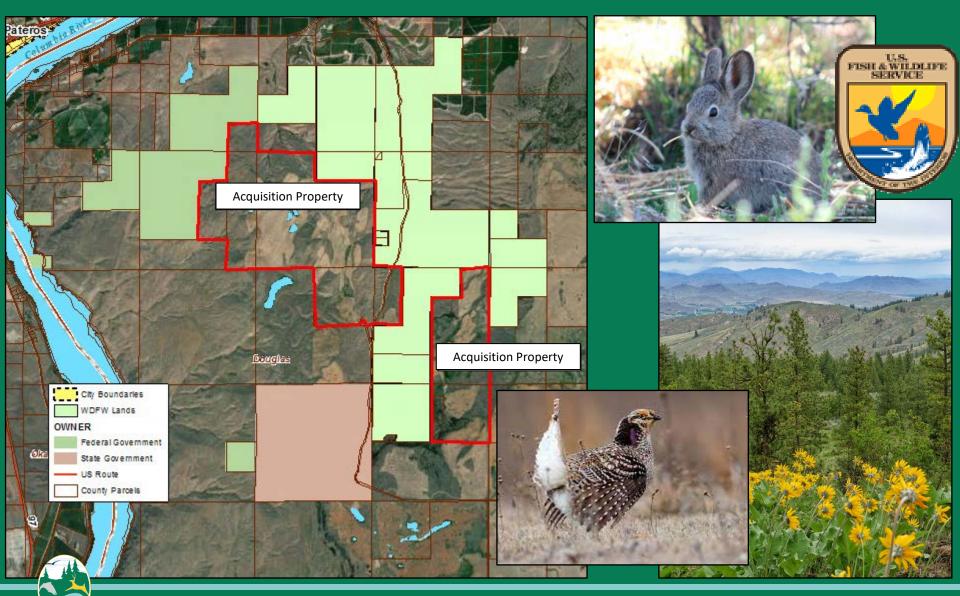

### Acquisition – Nemah Water Access Area 94(+/-) Acres – Grays Harbor County, Region 6