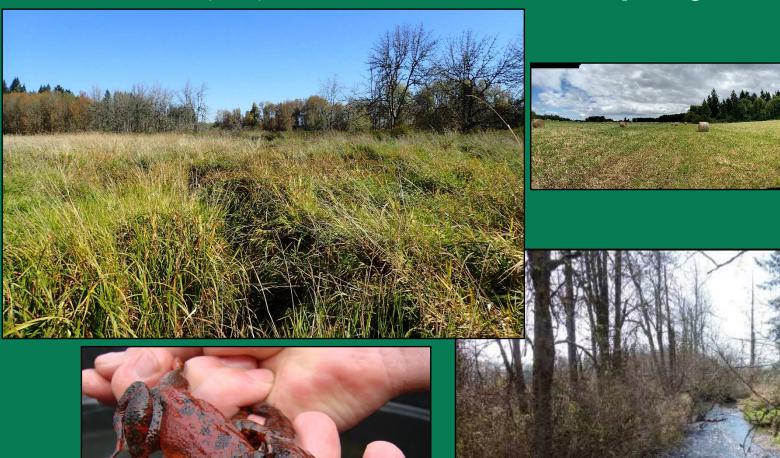

### Acquisition – Scatter Creek WLA/Violet Prairie Unit 1,035(+/-) Acres – Thurston County, Region 6