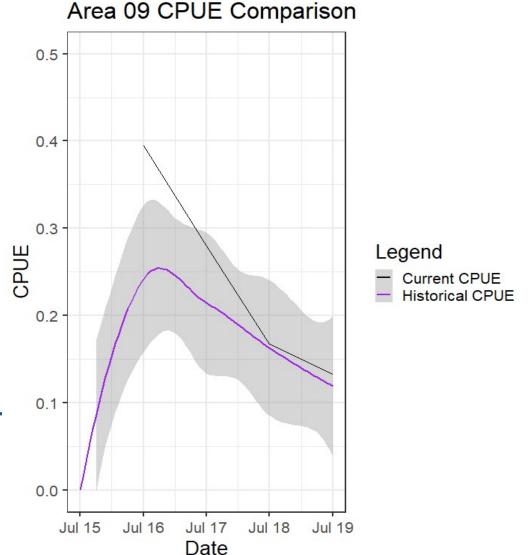

### MA-10

- Lower CPUE than in 9 so far
- Following
   pattern of
   historical catch
- Harvest Estimate: 184
  Harvest Quota: 3,718
  % of Quota: 5%

#### Area 10 CPUE Comparison

CPUE has been relatively steady since the opening weekend.