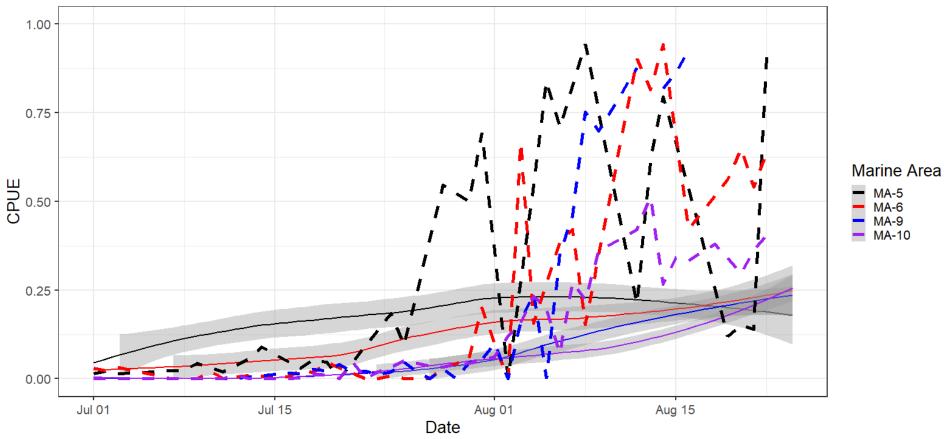

<br>Estimate                 | 3,268 | Estimate                   | 4,120 | Estimate                   | 2,472 |
|                | Harvest<br>Quota                    | 3,084 | <b>Encounter Limit</b>     | 4,233 | Encounter<br>Limit         | 1,586 |
|                | Percent of Harvest Quota            | 106%* | Percent of Encounter Quota | 97%*  | Percent of Encounter Quota | 156%  |

- Closed to Chinook Retention on 8/25
- Coho and Pink fishery continue as planned



### Area 11 CPUE Comparison







### Coho and Pink

## MA-5 Coho

### Area 05 Coho CPUE Comparison





## MA-6 Coho

### Area 06 Coho CPUE Comparison





## MA-10 Coho

### Area 10 Coho CPUE Comparison





## MA-11 Coho

### Area 11 Coho CPUE Comparison





### Pink Salmon Catches

#### Pink Salmon CPUE Comparison





No official decision has been made.

 Director is still in talks with comanagers.

Stillaguamish Impacts exceeded in fishery.



### Stilly Impacts in Area 7 Sport Jul-Sep, 2021

| MARKED       |       |                              |  |
|--------------|-------|------------------------------|--|
| preaseason   |       | preaseason with updated Area |  |
| MSF Landed   | 8.423 | 15.681                       |  |
| MSF DO       | 0.484 | 0.901                        |  |
| MSF Sublegal | 1.212 | 0.728                        |  |
| MSF NR       | 0.126 | 0.234                        |  |
| Tot MSF      | 10.24 | 17.54                        |  |
| NS NR        | 1.02  | 1.6                          |  |

| UNMARKED     |       |                                |  |
|--------------|-------|