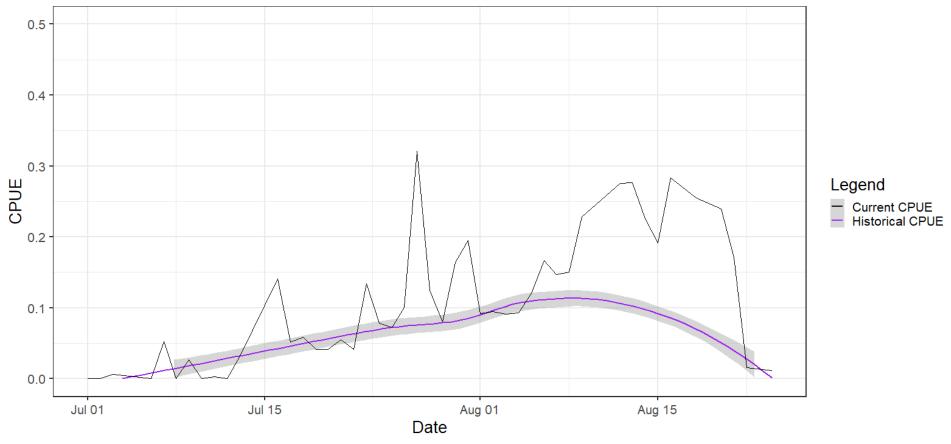

Chinook Harvest |              | Sublegal Encounters        |        | Unmarked Encounters        |       |
|----------------|----------------------------------|--------------|----------------------------|--------|----------------------------|-------|
| 10             | Harvest<br>Estimate              | 3,535        | Estimate                   | 14,047 | Estimate                   | 4,654 |
|                | Harvest<br>Quota                 | 3,718        | Encounter<br>Limit         | 6,592  | Encounter<br>Limit         | 2,586 |
|                | Percent of Harvest Quota         | 95% <b>*</b> | Percent of Encounter Limit | 213%*  | Percent of Encounter Limit | 180%  |

- Closed to Chinook Retention on 8/21
- Coho and Pink fishery continue as planned



### Area 10 CPUE Comparison





\* Through 8/22

| Marine<br>Area | Retained / Legal Chinook<br>Harvest |       | Sublegal Encounters        |       | Unmarked Encounters        |       |
|----------------|-------------------------------------|-------|----------------------------|-------|----------------------------|-------|
|                | Harvest<br>Estimate                 | 3,268 | Estimate                   | 4,120 | Estimate                   | 2,472 |
|                | Harvest<br>Quota                    | 3,084 | <b>Encounter Limit</b>     | 4,233 | Encounter<br>Limit         | 1,586 |
|                | Percent of Harvest Quota            | 106%* | Percent of Encounter Quota | 97%*  | Percent of Encounter Quota | 156%  |

- Closed to Chinook Retention on 8/25
- Coho and Pink fishery continue as planned