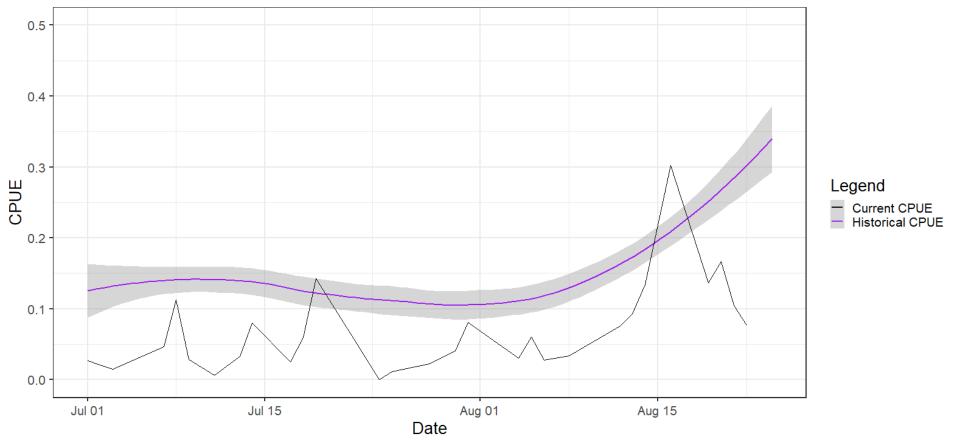

### Area 10 CPUE Comparison

\* Through 8/22

| Marine<br>Area | Retained / Legal Chinook<br>Harvest |       | Sublegal Encounters        |       | Unmarked Encounters        |       |
|----------------|-------------------------------------|-------|----------------------------|-------|----------------------------|-------|
|                | Harvest<br>Estimate                 | 3,268 | Estimate                   | 4,120 | Estimate                   | 2,472 |
|                | Harvest<br>Quota                    | 3,084 | <b>Encounter Limit</b>     | 4,233 | Encounter<br>Limit         | 1,586 |
|                | Percent of Harvest Quota            | 106%* | Percent of Encounter Quota | 97%*  | Percent of Encounter Quota | 156%  |