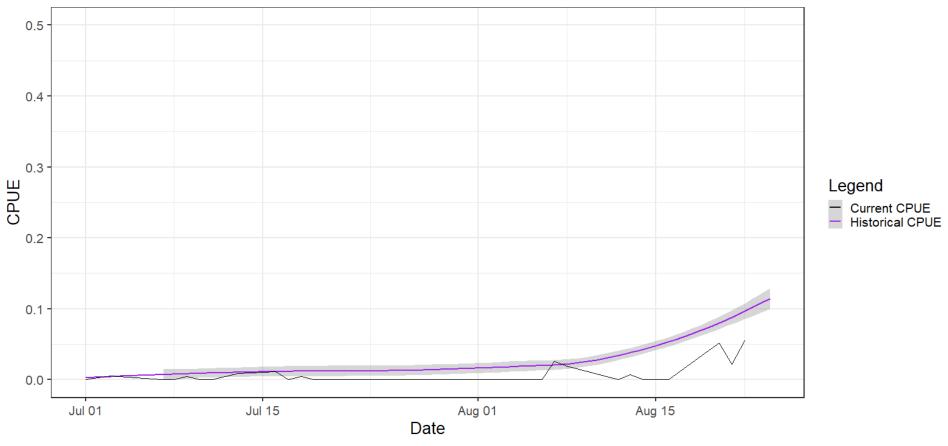

|
|----------------|-------------------------------------|-------|----------------------------|-------|----------------------------|-------|
|                | Harvest<br>Estimate                 | 3,268 | Estimate                   | 4,120 | Estimate                   | 2,472 |
|                | Harvest<br>Quota                    | 3,084 | <b>Encounter Limit</b>     | 4,233 | Encounter<br>Limit         | 1,586 |
|                | Percent of Harvest Quota            | 106%* | Percent of Encounter Quota | 97%*  | Percent of Encounter Quota | 156%  |

- Closed to Chinook Retention on 8/25
- Coho and Pink fishery continue as planned



### Area 11 CPUE Comparison







### Coho and Pink

## MA-5 Coho

### Area 05 Coho CPUE Comparison





## MA-6 Coho

### Area 06 Coho CPUE Comparison





## MA-10 Coho

### Area 10 Coho CPUE Comparison





## MA-11 Coho

### Area 11 Coho CPUE Comparison





### Pink Salmon Catches

#### Pink Salmon CPUE Comparison





No official decision has been made.

 Director is still in talks with comanagers.

Stillaguamish Impacts exceeded in fishery.



### Stilly Impacts in Area 7 Sport Jul-Sep, 2021

| MARKED       |       |                              |  |
|--------------|-------|------------------------------|--|
| preaseason   |       | preaseason with updated Area |  |
| MSF Landed   | 8.423 | 15.681                       |  |
| MSF DO       | 0.484 | 0.901                        |  |
| MSF Sublegal | 1.212 | 0.728                        |  |
| MSF NR       | 0.126 | 0.234                        |  |
| Tot MSF      | 10.24 | 17.54