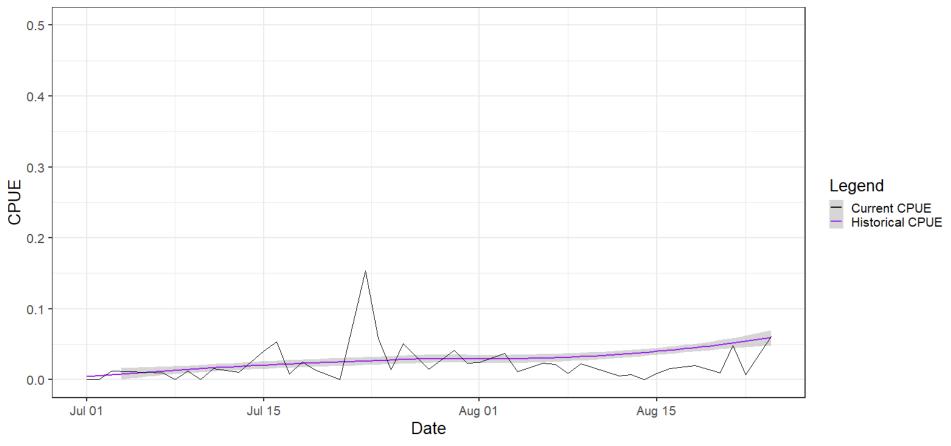

#### Pink Salmon CPUE Comparison

No official decision has been made.

 Director is still in talks with comanagers.

Stillaguamish Impacts exceeded in fishery.