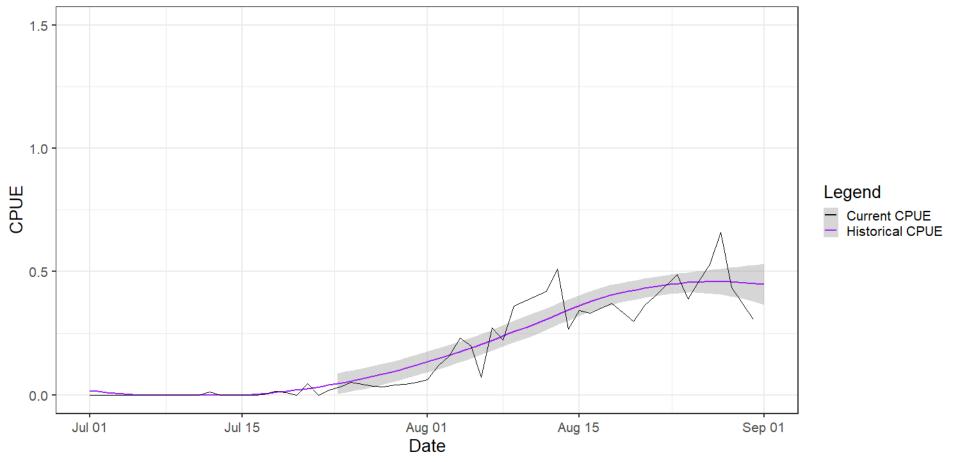

# **PS Rec Updates**

### September 2, 2021



# Meeting Agenda

- PS Rec Fishing updates
  - Coho
  - Pink
- MA-7 Update

Additional Questions / Comments



### MA-5 Coho

#### Area 05 Coho CPUE Comparison





### MA-5 Pink

#### Area 05 Pinks CPUE Comparison





### MA-6 Coho

#### Area 06 Coho CPUE Comparison





## MA-6 Pink

#### Area 06 Pinks CPUE Comparison





## MA-8 Coho

#### Area 8-1 & 8-2 Coho CPUE Comparison





### 8-1 Pink

#### Area 81 Pinks CPUE Comparison





### 8-2 Pink

#### Area 82 Pinks CPUE Comparison





## MA-9 Coho

#### Area 09 Coho CPUE Comparison





### MA-9 Pink

#### Area 09 Pinks CPUE Comparison





### MA-10 Coho

#### Area 10 Coho CPUE Comparison





### MA-10 Pink

#### Area 10 Pinks CPUE Comparison





## MA-11 Coho

#### Area 11 Coho CPUE Comparison





### MA-11 Pink

#### Area 11 Pinks CPUE Comparison





### **MA-7**

### From 7/1/21 – 7/7/21

| Marine<br>Area | Retained / Legal<br>Chinook |        | Sublegal Encounters |       | Unmarked Encounters |       |
|----------------|-----------------------------|--------|---------------------|-------|---------------------|-------|
| 7              | Harvest<br>Estimate         | 2,550  | Estimate            | 983   | Estimate            | 1,274 |
|                | Harvest<br>Quota            | 1,382  | Encounter<br>Limit  | 1,899 | Encounter<br>Limit  | 2,466 |
|                | Percent of<br>Quota         | 185% * | Percent of Quota    | 52%*  | Percent of Quota    | 52% * |

As we know – 185% of harvest quota



### **MA-7**

# S