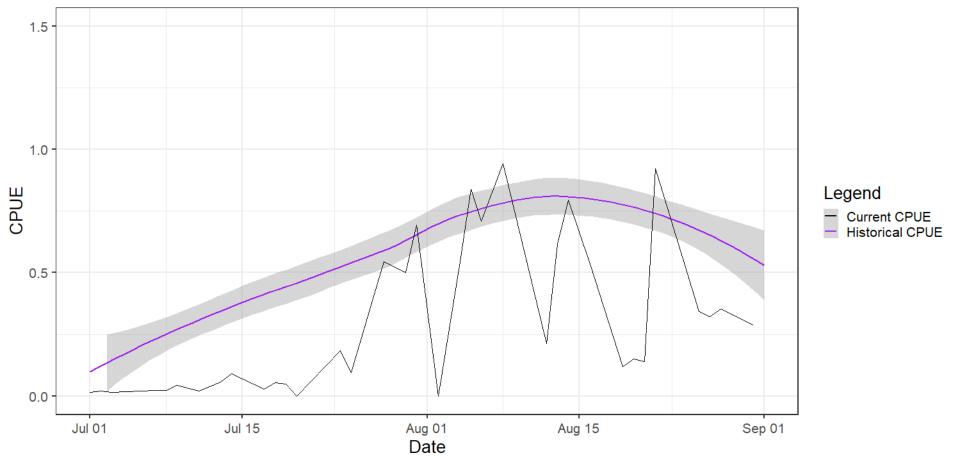

# **PS Rec Updates**

### September 2, 2021



# Meeting Agenda

- PS Rec Fishing updates
  - Coho
  - Pink
- MA-7 Update

Additional Questions / Comments



### MA-5 Coho

#### Area 05 Coho CPUE Comparison





### MA-5 Pink

#### Area 05 Pinks CPUE Comparison





### MA-6 Coho

#### Area 06 Coho CPUE Comparison





## MA-6 Pink

#### Area 06 Pinks CPUE Comparison





## MA-8 Coho

#### Area 8-1 & 8-2 Coho CPUE Comparison





### 8-1 Pink

#### Area 81 Pinks CPUE Comparison





### 8-2 Pink

#### Area 82 Pinks CPUE Comparison





## MA-9 Coho

#### Area 09 Coho CPUE Comparison





### MA-9 Pink

#### Area 09 Pinks CPUE Comparison





### MA-10 Coho

#### Area 10 Coho CPUE Comparison





### MA-10 Pink

#### Area 10 Pinks CPUE Comparison





## MA-11 Coho

#### Area 11 Coho CPUE Comparison





### MA-11 Pink

#### Area 11 Pinks CPUE Comparison





### **MA-7**

### From 7/1/21 – 7/7/21

| Marine<br>Area | Retained / Legal<br>Chinook |        | Sublegal Encounters |       | Unmarked Encounters |       |
|----------------|---------------