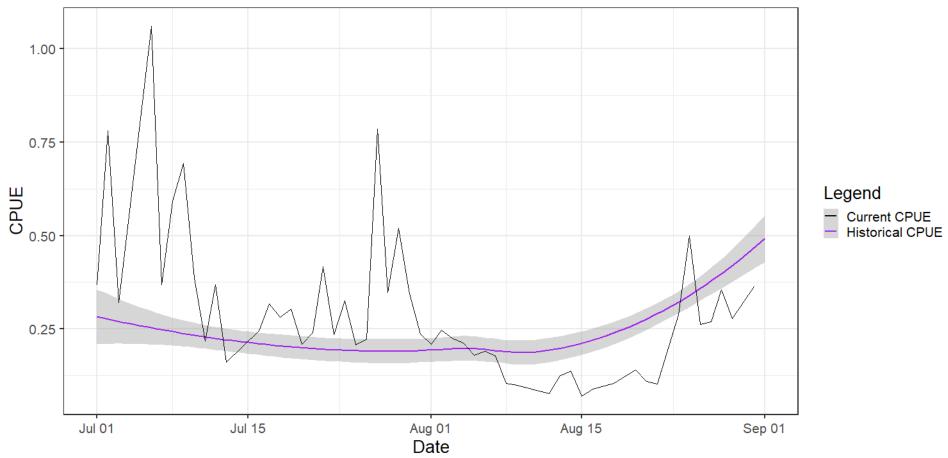

# **PS Rec Updates**

### September 2, 2021



# Meeting Agenda

- PS Rec Fishing updates
  - Coho
  - Pink
- MA-7 Update

Additional Questions / Comments



### MA-5 Coho

#### Area 05 Coho CPUE Comparison





### MA-5 Pink

#### Area 05 Pinks CPUE Comparison





### MA-6 Coho

#### Area 06 Coho CPUE Comparison





## MA-6 Pink

#### Area 06 Pinks CPUE Comparison





## MA-8 Coho

#### Area 8-1 & 8-2 Coho CPUE Comparison





### 8-1 Pink

#### Area 81 Pinks CPUE Comparison





### 8-2 Pink

#### Area 82 Pinks CPUE Comparison





## MA-9 Coho

#### Area 09 Coho CPUE Comparison





### MA-9 Pink

#### Area 09 Pinks CPUE Comparison





### MA-10 Coho

#### Area 10 Coho CPUE Comparison





### MA-10 Pink

#### Area 10 Pinks CPUE Comparison





## MA-11 Coho

#### Area 11 Coho CPUE Comparison





### MA-11 Pink

#### Area 11 Pinks CPUE Comparison





### **MA-7**

### From 7/1/21 – 7/7/21

| Marine<br>Area | Retained / Legal<br>Chinook |        | Sublegal Encounters |       | Unmarked Encounters |       |
|----------------|-----------------------------|--------|---------------------|-------|---------------------|-------|
| 7              | Harvest<br>Estimate         | 2,550  | Estimate            | 983   | Estimate            | 1,274 |
|                | Harvest<br>Quota            | 1,382  | Encounter<br>Limit  | 1,899 | Encounter<br>Limit  | 2,466 |
|                | Percent of<br>Quota         | 185% * | Percent of Quota    | 52%*  | Percent of Quota    | 52% * |