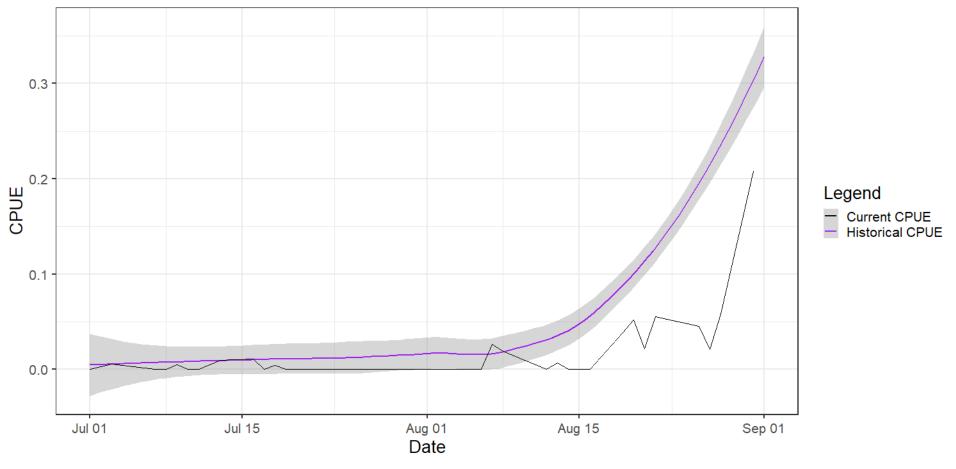

# **PS Rec Updates**

### September 2, 2021



# Meeting Agenda

- PS Rec Fishing updates
  - Coho
  - Pink
- MA-7 Update

Additional Questions / Comments



### MA-5 Coho

#### Area 05 Coho CPUE Comparison





### MA-5 Pink

#### Area 05 Pinks CPUE Comparison





### MA-6 Coho

#### Area 06 Coho CPUE Comparison





## MA-6 Pink

#### Area 06 Pinks CPUE Comparison





## MA-8 Coho

#### Area 8-1 & 8-2 Coho CPUE Comparison





### 8-1 Pink

#### Area 81 Pinks CPUE Comparison





### 8-2 Pink

#### Area 82 Pinks CPUE Comparison





## MA-9 Coho

#### Area 09 Coho CPUE Comparison





### MA-9 Pink

#### Area 09 Pinks CPUE Comparison





### MA-10 Coho

#### Area 10 Coho CPUE Comparison





### MA-10 Pink

#### Area 10 Pinks CPUE Comparison





## MA-11 Coho

#### Area 11 Coho CPUE Comparison





### MA-11 Pink

#### Area 11 Pinks CPUE Comparison





### **MA-7**

### From 7/1/21 – 7/7/21

| Marine<br>Area | Retained / Legal<br>Chinook |        | Sublegal Encounters |       | Unmarked Encounters |       |
|----------------|-----------------------------|--------|---------------------|-------|