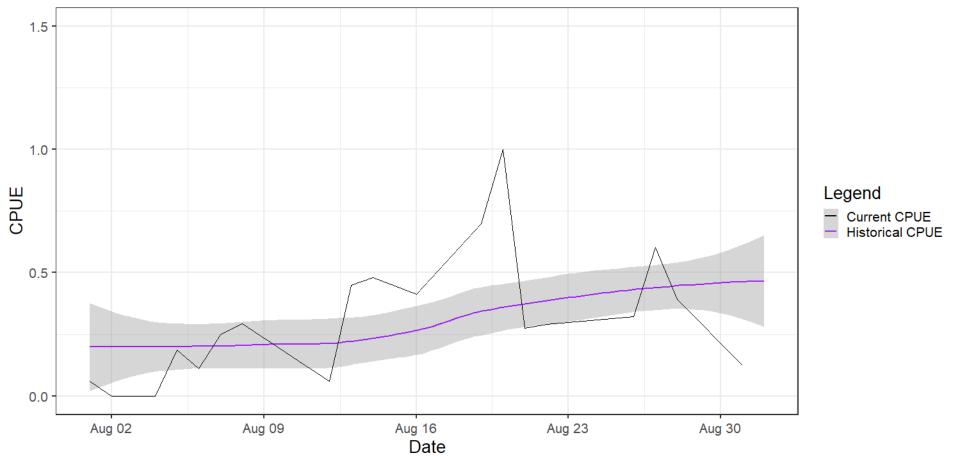

# **PS Rec Updates**

### September 2, 2021



# Meeting Agenda

- PS Rec Fishing updates
  - Coho
  - Pink
- MA-7 Update

Additional Questions / Comments



### MA-5 Coho

#### Area 05 Coho CPUE Comparison





### MA-5 Pink

#### Area 05 Pinks CPUE Comparison





### MA-6 Coho

#### Area 06 Coho CPUE Comparison





## MA-6 Pink

#### Area 06 Pinks CPUE Comparison





## MA-8 Coho

#### Area 8-1 & 8-2 Coho CPUE Comparison





### 8-1 Pink

#### Area 81 Pinks CPUE Comparison





### 8-2 Pink

#### Area 82 Pinks CPUE Comparison





## MA-9 Coho

#### Area 09 Coho CPUE Comparison





### MA-9 Pink

#### Area 09 Pinks CPUE Comparison





### MA-10 Coho

#### Area 10 Coho CPUE Comparison





### MA-10 Pink

#### Area 10 Pinks CPUE Comparison





## MA-11 Coho

#### Area 11 Coho CPUE Comparison





### MA-11 Pink

#### Area 11 Pinks CPUE Comparison





### **MA-7**

### From 7/1/21 – 7/7/21

| Marine<br>Area | Retained / Legal<br>Chinook |        | Sublegal Encounters |       | Unmarked Encounters |       |
|----------------|-----------------------------|--------|---------------------|-------|---------------------|-------|
| 7              | Harvest<br>Estimate         | 2,550  | Estimate            | 983   | Estimate            | 1,274 |
|                |