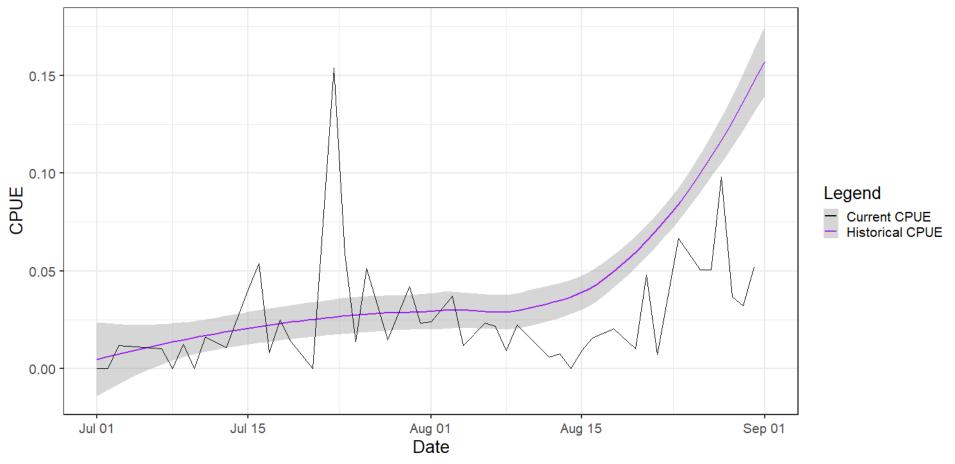

pdates**

### September 2, 2021



# Meeting Agenda

- PS Rec Fishing updates
  - Coho
  - Pink
- MA-7 Update

Additional Questions / Comments



### MA-5 Coho

#### Area 05 Coho CPUE Comparison





### MA-5 Pink

#### Area 05 Pinks CPUE Comparison





### MA-6 Coho

#### Area 06 Coho CPUE Comparison





## MA-6 Pink

#### Area 06 Pinks CPUE Comparison





## MA-8 Coho

#### Area 8-1 & 8-2 Coho CPUE Comparison





### 8-1 Pink

#### Area 81 Pinks CPUE Comparison





### 8-2 Pink

#### Area 82 Pinks CPUE Comparison





## MA-9 Coho

#### Area 09 Coho CPUE Comparison





### MA-9 Pink

#### Area 09 Pinks CPUE Comparison





### MA-10 Coho

#### Area 10 Coho CPUE Comparison





### MA-10 Pink

#### Area 10 Pinks CPUE Comparison





## MA-11 Coho

#### Area 11 Coho CPUE Comparison





### MA-11 Pink

#### Area 11 Pinks CPUE Comparison





### **MA-7**

### From 7/1/21 – 7/7/21

| Marine<br>Area | Retained / Legal<br>Chinook |        | Sublegal Encounters |       | Unmarked Encounters |       |
|----------------|-----------------------------|--------|---------------------|-------|---------------------|-------|
| 7              | Harvest<br>Estimate         | 2,550  | Estimate            | 983   | Estimate            | 1,274 |
|                | Harvest<br>Quota            | 1,382  | Encounter<br>Limit  | 1,899 | Encounter<br>Limit  | 2,466 |
|                | Percent of<br>Quota         | 185% * | Percent of Quota    | 52%*  | Percent of Quota    | 52% * |

As we know – 185% of harvest quota



### **MA-7**

# Stillaguamish Impacts in the MA-7 Sport Fishery July-Se