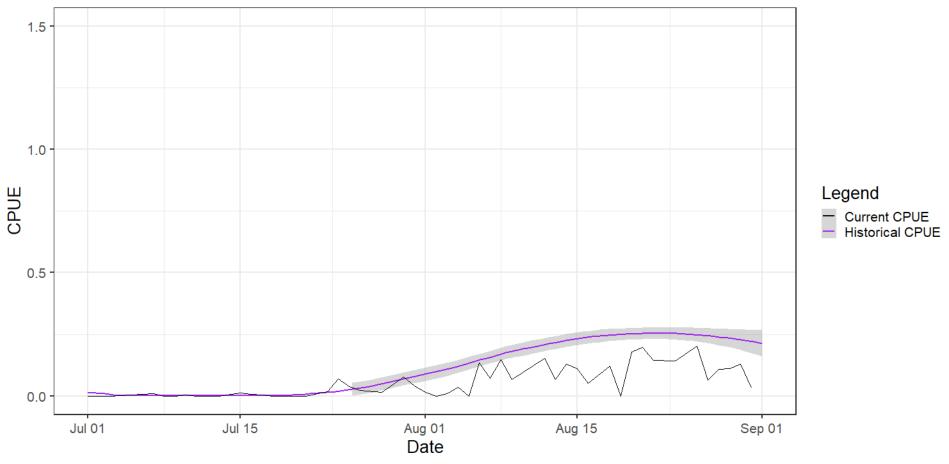

S Rec Fishing updates
  - Coho
  - Pink
- MA-7 Update

Additional Questions / Comments



### MA-5 Coho

#### Area 05 Coho CPUE Comparison





### MA-5 Pink

#### Area 05 Pinks CPUE Comparison





### MA-6 Coho

#### Area 06 Coho CPUE Comparison





## MA-6 Pink

#### Area 06 Pinks CPUE Comparison





## MA-8 Coho

#### Area 8-1 & 8-2 Coho CPUE Comparison





### 8-1 Pink

#### Area 81 Pinks CPUE Comparison





### 8-2 Pink

#### Area 82 Pinks CPUE Comparison





## MA-9 Coho

#### Area 09 Coho CPUE Comparison





### MA-9 Pink

#### Area 09 Pinks CPUE Comparison





### MA-10 Coho

#### Area 10 Coho CPUE Comparison





### MA-10 Pink

#### Area 10 Pinks CPUE Comparison





## MA-11 Coho

#### Area 11 Coho CPUE Comparison





### MA-11 Pink

#### Area 11 Pinks CPUE Comparison





### **MA-7**

### From 7/1/21 – 7/7/21

| Marine<br>Area | Retained / Legal<br>Chinook |        | Sublegal Encounters |       | Unmarked Encounters |       |
|----------------|-----------------------------|--------|---------------------|-------|---------------------|-------|
| 7              | Harvest<br>Estimate         | 2,550  | Estimate            | 983   | Estimate            | 1,274 |
|                | Harvest<br>Quota            | 1,382  | Encounter<br>Limit  | 1,899 | Encounter<br>Limit  | 2,466 |
|                | Percent of<br>Quota         | 185% * | Percent of Quota    | 52%*  | Percent of Quota    | 52% * |

As we know – 185% of harvest quota



### **MA-7**

# Stillaguamish Impacts in the MA-7 Sport Fishery July-September, 2021

| MARKED   |