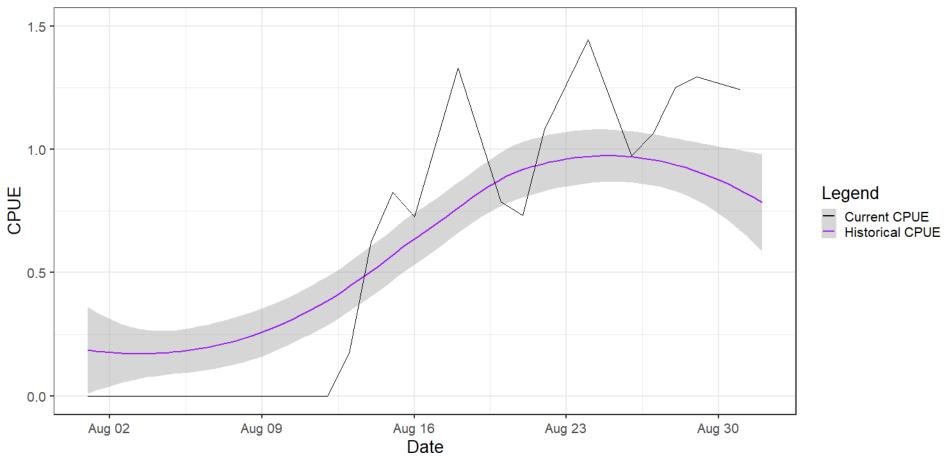

# **PS Rec Updates**

### September 2, 2021



# Meeting Agenda

- PS Rec Fishing updates
  - Coho
  - Pink
- MA-7 Update

Additional Questions / Comments



### MA-5 Coho

#### Area 05 Coho CPUE Comparison





### MA-5 Pink

#### Area 05 Pinks CPUE Comparison





### MA-6 Coho

#### Area 06 Coho CPUE Comparison





## MA-6 Pink

#### Area 06 Pinks CPUE Comparison





## MA-8 Coho

#### Area 8-1 & 8-2 Coho CPUE Comparison





### 8-1 Pink

#### Area 81 Pinks CPUE Comparison





### 8-2 Pink

#### Area 82 Pinks CPUE Comparison





## MA-9 Coho

#### Area 09 Coho CPUE Comparison





### MA-9 Pink

#### Area 09 Pinks CPUE Comparison





### MA-10 Coho

#### Area 10 Coho CPUE Comparison





### MA-10 Pink

#### Area 10 Pinks CPUE Comparison





## MA-11 Coho

#### Area 11 Coho CPUE Comparison





### MA-11 Pink

#### Area 11 Pinks CPUE Comparison





### **MA-7**

### From 7/1/21 – 7/7/21

| Marine<br>Area | Retained / Legal<br>Chinook |        | Sublegal Encounters |       | Unmarked Encounters |       |
|----------------|-----------------------------|--------|---------------------|-------|---------------------|-------|
| 7              | Harvest<br>Estimate         | 2,550  | Estimate            | 983   | Estimate            | 1,274 |
|                | Harvest<br>Quota            | 1,382  | Encounter<br>Li