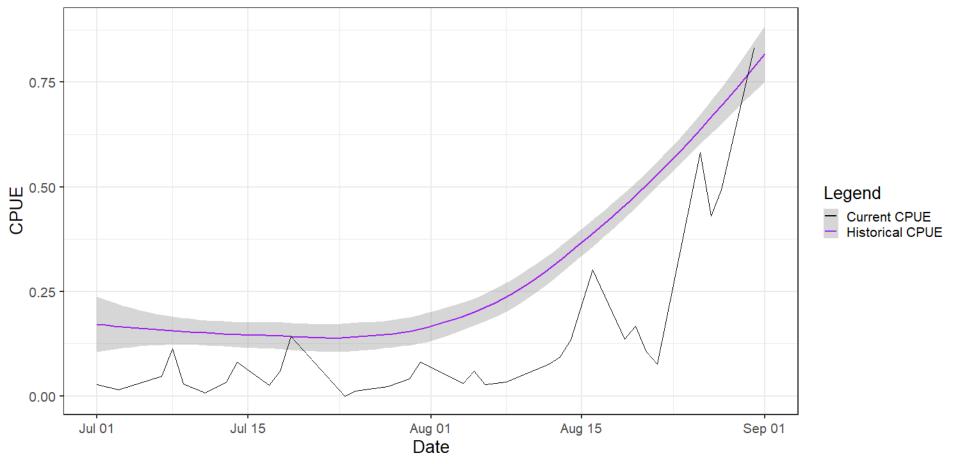

# **PS Rec Updates**

### September 2, 2021



# Meeting Agenda

- PS Rec Fishing updates
  - Coho
  - Pink
- MA-7 Update

Additional Questions / Comments



### MA-5 Coho

#### Area 05 Coho CPUE Comparison





### MA-5 Pink

#### Area 05 Pinks CPUE Comparison





### MA-6 Coho

#### Area 06 Coho CPUE Comparison





## MA-6 Pink

#### Area 06 Pinks CPUE Comparison





## MA-8 Coho

#### Area 8-1 & 8-2 Coho CPUE Comparison





### 8-1 Pink

#### Area 81 Pinks CPUE Comparison





### 8-2 Pink

#### Area 82 Pinks CPUE Comparison





## MA-9 Coho

#### Area 09 Coho CPUE Comparison





### MA-9 Pink

#### Area 09 Pinks CPUE Comparison





### MA-10 Coho

#### Area 10 Coho CPUE Comparison





### MA-10 Pink

#### Area 10 Pinks CPUE Comparison





## MA-11 Coho

#### Area 11 Coho CPUE Comparison





### MA-11 Pink

#### Area 11 Pinks CPUE Comparison





### **MA-7**

### From 7/1/21 – 7/7/21

| Marine<br>Area | Retained / Legal<br>Chinook |        | Sublegal Encounters |       | Unmarked