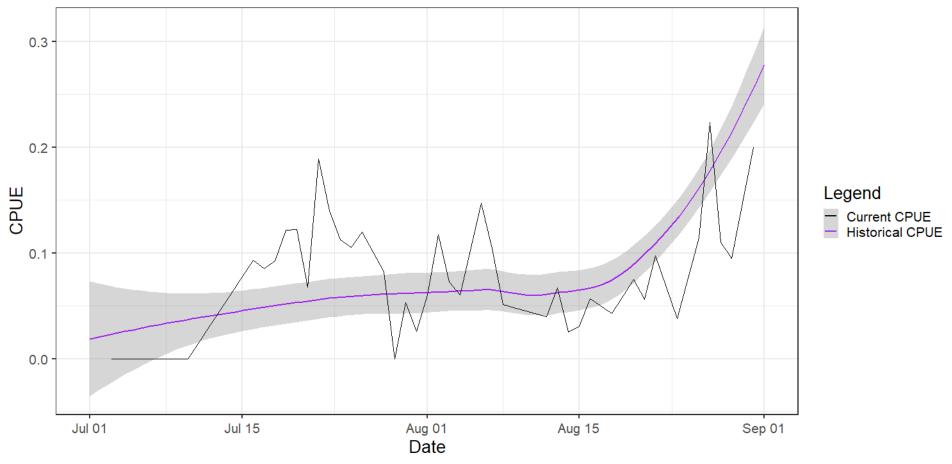

# **PS Rec Updates**

### September 2, 2021



# Meeting Agenda

- PS Rec Fishing updates
  - Coho
  - Pink
- MA-7 Update

Additional Questions / Comments



### MA-5 Coho

#### Area 05 Coho CPUE Comparison





### MA-5 Pink

#### Area 05 Pinks CPUE Comparison





### MA-6 Coho

#### Area 06 Coho CPUE Comparison





## MA-6 Pink

#### Area 06 Pinks CPUE Comparison





## MA-8 Coho

#### Area 8-1 & 8-2 Coho CPUE Comparison





### 8-1 Pink

#### Area 81 Pinks CPUE Comparison





### 8-2 Pink

#### Area 82 Pinks CPUE Comparison





## MA-9 Coho

#### Area 09 Coho CPUE Comparison





### MA-9 Pink

#### Area 09 Pinks CPUE Comparison





### MA-10 Coho

#### Area 10 Coho CPUE Comparison





### MA-10 Pink

#### Area 10 Pinks CPUE Comparison





## MA-11 Coho

#### Area 11 Coho CPUE Comparison





### MA-11 Pink

#### Area 11 Pinks CPUE Comparison





### **MA-7**

### From 7/1/21 – 7/7/21

| Marine<br>Area | Retained / Legal<br>Chinook |        | Sublegal Encounters |       | Unmarked Encounters |       |
|----------------|-----------------------------|--------|---------------------|-------|---------------------|-------|
| 7              | Harvest<br>Estimate         | 2,550  | Estimate            | 983   | Estimate            | 1,274 |
|                | Harvest<br>Quota            | 1,382  | Encounter<br>Limit  | 1,899 | Encounter<br>Limit  | 2,466 |
|