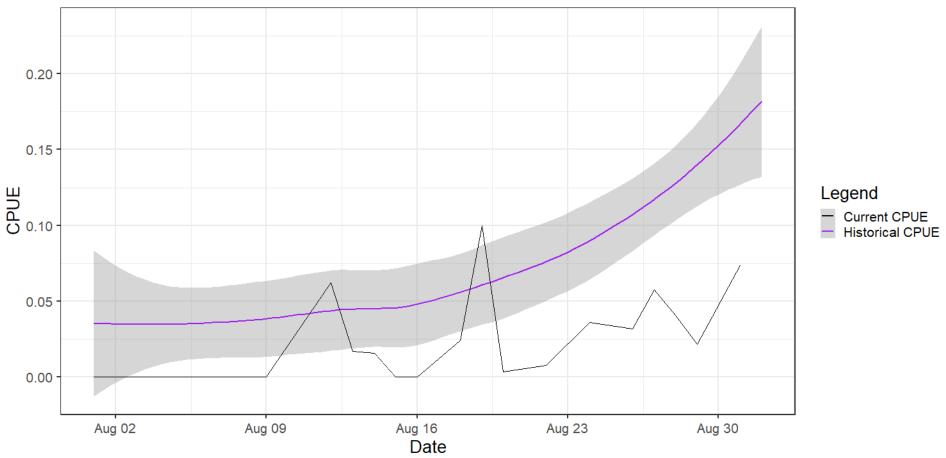

# **PS Rec Updates**

### September 2, 2021



# Meeting Agenda

- PS Rec Fishing updates
  - Coho
  - Pink
- MA-7 Update

Additional Questions / Comments



### MA-5 Coho

#### Area 05 Coho CPUE Comparison





### MA-5 Pink

#### Area 05 Pinks CPUE Comparison





### MA-6 Coho

#### Area 06 Coho CPUE Comparison





## MA-6 Pink

#### Area 06 Pinks CPUE Comparison





## MA-8 Coho

#### Area 8-1 & 8-2 Coho CPUE Comparison





### 8-1 Pink

#### Area 81 Pinks CPUE Comparison





### 8-2 Pink

#### Area 82 Pinks CPUE Comparison





## MA-9 Coho

#### Area 09 Coho CPUE Comparison





### MA-9 Pink

#### Area 09 Pinks CPUE Comparison





### MA-10 Coho

#### Area 10 Coho CPUE Comparison





### MA-10 Pink

#### Area 10 Pinks CPUE Comparison





## MA-11 Coho

#### Area 11 Coho CPUE Comparison





### MA-11 Pink

#### Area 11 Pinks CPUE Comparison





### **MA-7**

### From 7/1/21 – 7/7/21

| Marine<br>Area | Retained / Legal<br>Chinook |        | Sublegal Encounters |       | Unmarked Encounters |       |
|----------------|-----------------------------|--------|---------------------|-------|---------------------|-------|
| 7              | Harvest<br>Estimate         | 2,550  | Estimate            | 983