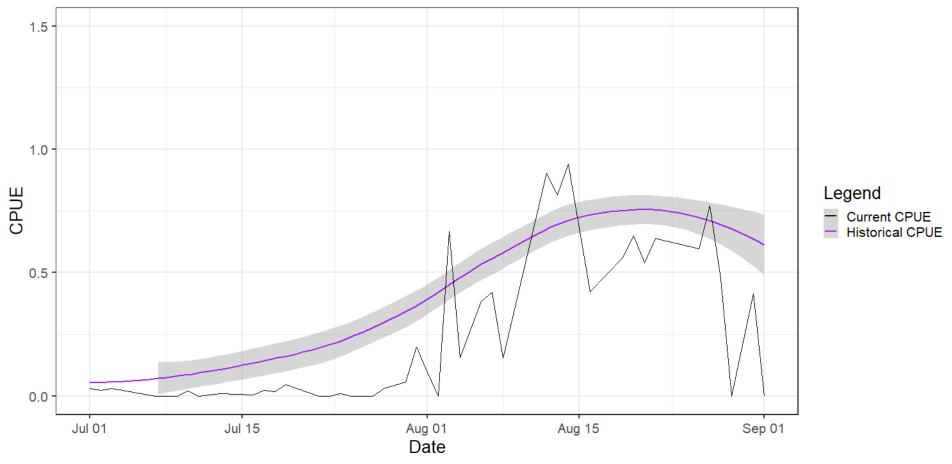

# **PS Rec Updates**

### September 2, 2021



# Meeting Agenda

- PS Rec Fishing updates
  - Coho
  - Pink
- MA-7 Update

Additional Questions / Comments



### MA-5 Coho

#### Area 05 Coho CPUE Comparison





### MA-5 Pink

#### Area 05 Pinks CPUE Comparison





### MA-6 Coho

#### Area 06 Coho CPUE Comparison





## MA-6 Pink

#### Area 06 Pinks CPUE Comparison





## MA-8 Coho

#### Area 8-1 & 8-2 Coho CPUE Comparison





### 8-1 Pink

#### Area 81 Pinks CPUE Comparison





### 8-2 Pink

#### Area 82 Pinks CPUE Comparison





## MA-9 Coho

#### Area 09 Coho CPUE Comparison





### MA-9 Pink

#### Area 09 Pinks CPUE Comparison





### MA-10 Coho

#### Area 10 Coho CPUE Comparison





### MA-10 Pink

#### Area 10 Pinks CPUE Comparison





## MA-11 Coho

#### Area 11 Coho CPUE Comparison





### MA-11 Pink

#### Area 11 Pinks CPUE Comparison





### **MA-7**

### From 7/1/21 – 7/7/21

| Marine<br>Area | Retained / Legal<br>Chinook |        | Sublegal Encounters |       | Unmarked Encounters |       |
|----------------|-----------------------------|--------|---------------------|-------|---------------------|-------|
| 7              | Harv