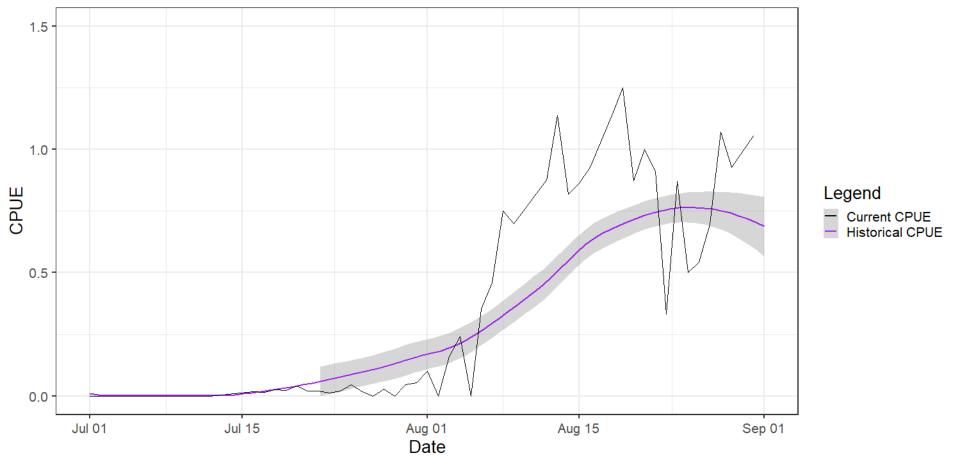

# **PS Rec Updates**

### September 2, 2021



# Meeting Agenda

- PS Rec Fishing updates
  - Coho
  - Pink
- MA-7 Update

Additional Questions / Comments



### MA-5 Coho

#### Area 05 Coho CPUE Comparison





### MA-5 Pink

#### Area 05 Pinks CPUE Comparison





### MA-6 Coho

#### Area 06 Coho CPUE Comparison





## MA-6 Pink

#### Area 06 Pinks CPUE Comparison





## MA-8 Coho

#### Area 8-1 & 8-2 Coho CPUE Comparison





### 8-1 Pink

#### Area 81 Pinks CPUE Comparison





### 8-2 Pink

#### Area 82 Pinks CPUE Comparison





## MA-9 Coho

#### Area 09 Coho CPUE Comparison





### MA-9 Pink

#### Area 09 Pinks CPUE Comparison





### MA-10 Coho

#### Area 10 Coho CPUE Comparison





### MA-10 Pink

#### Area 10 Pinks CPUE Comparison





## MA-11 Coho

#### Area 11 Coho CPUE Comparison





### MA-11 Pink

#### Area 11 Pinks CPUE Comparison





### **MA-7**

### From 7/1/21 – 7/7/21

| Marine<br>Area | Retained / Legal<br>Chinook |        | Sublegal Encounters |       | Unmarked Encounters |       |
|----------------|-----------------------------|--------|---------------------|-------|---------------------|-------|
| 7              | Harvest<br>Estimate         | 2,550  | Estimate            | 983   | Estimate            | 1,274 |
|                | Harvest<br>Quota            | 1,382  | Encounter<br>Limit  | 1,899 | Encounter<br>Limit  | 2,466 |
|                | Percent of<br>Quota         | 185% * | Perce