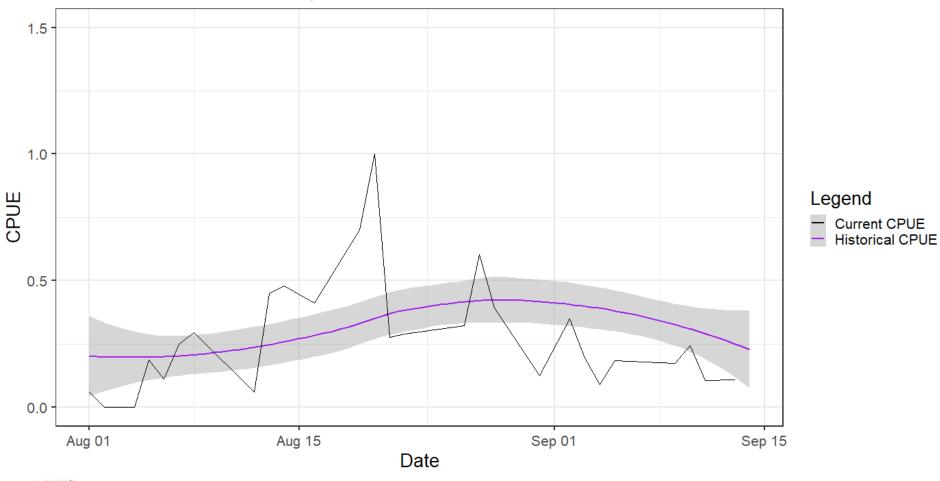

Questions / Comments



### MA-5 Coho

#### Area 05 Coho CPUE Comparison



## MA-5 Pink





## MA-6 Coho

#### Area 06 Coho CPUE Comparison





## MA-6 Pink





## MA-9 Coho

Area 09 Coho CPUE Comparison



## MA-9 Pink

Area 09 Pinks CPUE Comparison



## MA-10 Coho

Area 10 Coho CPUE Comparison





### MA-10 Pink

#### Area 10 Pinks CPUE Comparison



## MA-11 Coho

#### Area 11 Coho CPUE Comparison





### MA-11 Pink

#### Area 11 Pinks CPUE Comparison



# **MA-8 and Snohomish River**

- Current Seasons
  - MA-8.1 & -8.2: Open through Sept 19
  - Skykomish R: Open through Sept 19
  - Snohomish R: Open though Sept 19

In season update for MA-8 scheduled for this week



## MA-8.1 Coho







### MA-8.2 Coho

Area 82 Coho CPUE Comparison







#### Area 81 Pinks CPUE Comparison





#### Area 82 Pinks CPUE Comparison





# MA-8 and Snohomish River

- Currently waiting for an in-season catch estimate for 8-2 per LOAF
- Concerns
  - Coho abundance in recent years (since 2015)
  - Snohomish Coho impact
  - Drought
  - Escapement goals for Coho and Pink



### Questions/Comments?



Department of Fish and Wildlife