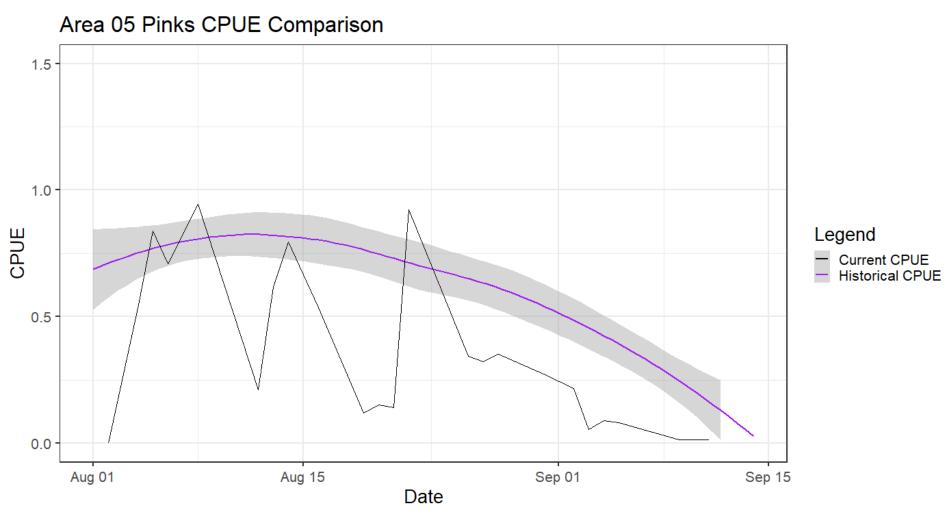

# **PS Rec Updates**

### September 16, 2021



# **Meeting Agenda**

- PS Rec Fishing updates
  - Coho
  - Pink
- MA-8 and Snohomish Discussion

Additional Questions / Comments



### MA-5 Coho

#### Area 05 Coho CPUE Comparison



## MA-5 Pink





## MA-6 Coho

#### Area 06 Coho CPUE Comparison





## MA-6 Pink





## MA-9 Coho

Area 09 Coho CPUE Comparison



## MA-9 Pink

Area 09 Pinks CPUE Comparison



## MA-10 Coho

Area 10 Coho CPUE Comparison





### MA-10 Pink

#### Area 10 Pinks CPUE Comparison



## MA-11 Coho

#### Area 11 Coho CPUE Comparison





### MA-11 Pink

#### Area 11 Pinks CPUE Comparison



# **MA-8 and Snohomish River**

- Current Seasons
  - MA-8.1 & -8.2: Open through Sept 19
  - Skykomish R: Open through Sept 19
  - Snohomish R: Open though Sept 19

In season update for MA-8 scheduled for this week



## MA-8.1 Coho







### MA-8.2 Coho

Area 82 Coho CPUE Comparison







#### Area 81 Pinks CPUE Comparison





#### Area 82 Pinks CPUE Comparison





# MA-8 and Snohomish River

- Currently waiting