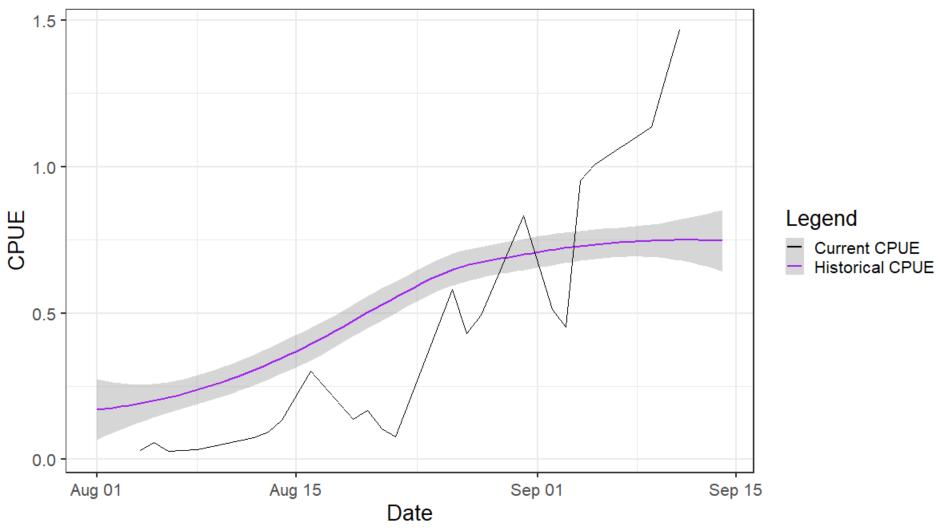

# **PS Rec Updates**

### September 16, 2021



# **Meeting Agenda**

- PS Rec Fishing updates
  - Coho
  - Pink
- MA-8 and Snohomish Discussion

Additional Questions / Comments



### MA-5 Coho

#### Area 05 Coho CPUE Comparison



## MA-5 Pink





## MA-6 Coho

#### Area 06 Coho CPUE Comparison





## MA-6 Pink





## MA-9 Coho

Area 09 Coho CPUE Comparison



## MA-9 Pink

Area 09 Pinks CPUE Comparison



## MA-10 Coho

Area 10 Coho CPUE Comparison





### MA-10 Pink

#### Area 10 Pinks CPUE Comparison



## MA-11 Coho

#### Area 11 Coho CPUE Comparison





### MA-11 Pink

#### Area 11 Pinks CPUE Comparison



# **MA-8 and Snohomish River**

- Current Seasons
  - MA-8.1 & -8.2: Open through Sept 19
  - Skykomish R: Open through Sept 19
  - Snohomish R: Open though Sept 19

In season update for MA-8 scheduled for this week



## MA-8.1 Coho







### MA-8.2 Coho

Area 82 Coho CPUE Comparison







#### Area 81 Pinks CPUE Comparison





#### Area 82 Pinks CPUE Comparison





# MA-8 and Snohomish River

- C