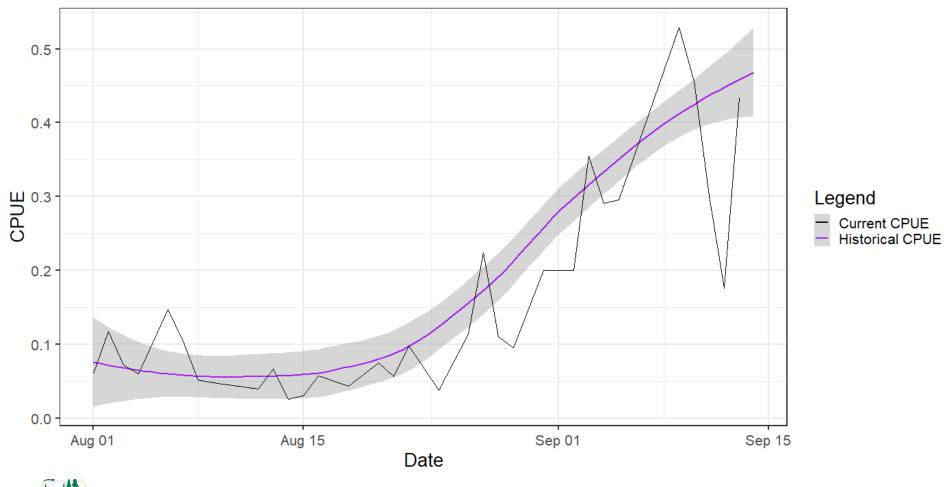

# **PS Rec Updates**

### September 16, 2021



# **Meeting Agenda**

- PS Rec Fishing updates
  - Coho
  - Pink
- MA-8 and Snohomish Discussion

Additional Questions / Comments



### MA-5 Coho

#### Area 05 Coho CPUE Comparison



## MA-5 Pink





## MA-6 Coho

#### Area 06 Coho CPUE Comparison





## MA-6 Pink





## MA-9 Coho

Area 09 Coho CPUE Comparison



## MA-9 Pink

Area 09 Pinks CPUE Comparison



## MA-10 Coho

Area 10 Coho CPUE Comparison





### MA-10 Pink

#### Area 10 Pinks CPUE Comparison



## MA-11 Coho

#### Area 11 Coho CPUE Comparison





### MA-11 Pink

#### Area 11 Pinks CPUE Comparison



# **MA-8 and Snohomish River**

- Current Seasons
  - MA-8.1 & -8.2: Open through Sept 19
  - Skykomish R: Open through Sept 19
  - Snohomish R: Open though Sept 19

In season update for MA-8 scheduled for this week



## MA-8.1 Coho







### MA-8.2 Coho

Area 82 Coho CPUE Comparison







#### Area 81 Pinks CPUE Comparison





#### Area 82 Pinks CPUE Comparison





# MA-8 and Snohomish River

- Currently waiting for an in-season catch estimate for 8-2 per LOAF
- Concerns
  - Coho abundance in recent years (since 2015)
  - Snohom