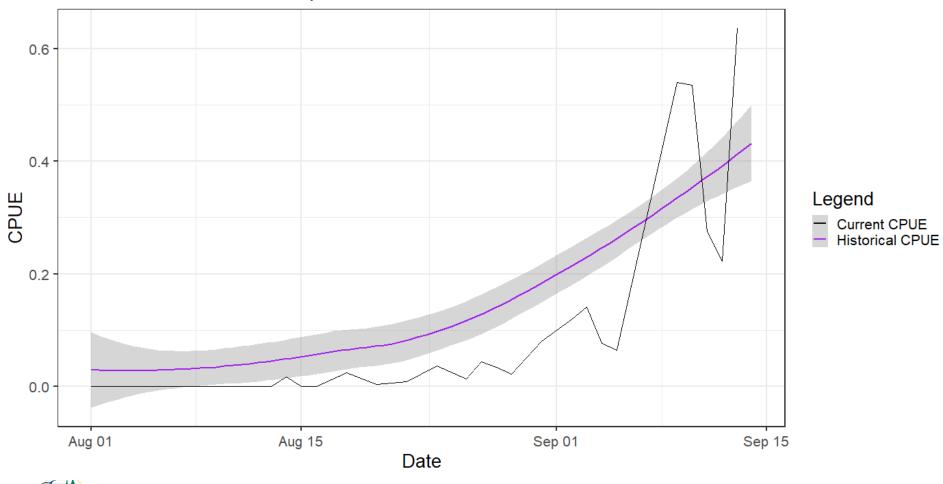

MA-8 and Snohomish Discussion

Additional Questions / Comments



### MA-5 Coho

#### Area 05 Coho CPUE Comparison



## MA-5 Pink





## MA-6 Coho

#### Area 06 Coho CPUE Comparison





## MA-6 Pink





## MA-9 Coho

Area 09 Coho CPUE Comparison



## MA-9 Pink

Area 09 Pinks CPUE Comparison



## MA-10 Coho

Area 10 Coho CPUE Comparison





### MA-10 Pink

#### Area 10 Pinks CPUE Comparison



## MA-11 Coho

#### Area 11 Coho CPUE Comparison





### MA-11 Pink

#### Area 11 Pinks CPUE Comparison



# **MA-8 and Snohomish River**

- Current Seasons
  - MA-8.1 & -8.2: Open through Sept 19
  - Skykomish R: Open through Sept 19
  - Snohomish R: Open though Sept 19

In season update for MA-8 scheduled for this week



## MA-8.1 Coho







### MA-8.2 Coho

Area 82 Coho CPUE Comparison







#### Area 81 Pinks CPUE Comparison





#### Area 82 Pinks CPUE Comparison





# MA-8 and Snohomish River

- Currently waiting for an in-season catch estimate for 8-2 per LOAF
- Concerns
  - Coho abundance in recent years (since 2015)
  - Snohomish Coho impact
  - Drought
  - Escapement goals for Coho and Pink



### Questions/Comments?



Department of Fish and Wildlife