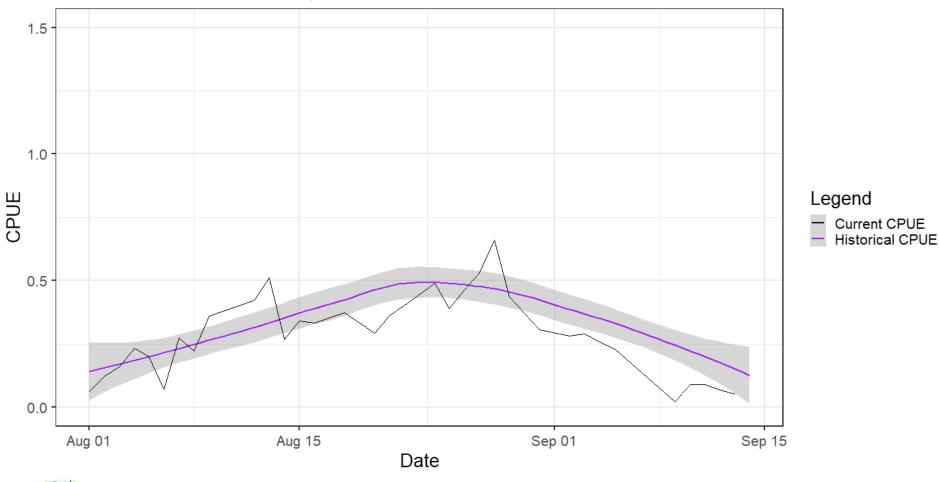

# **PS Rec Updates**

### September 16, 2021



# **Meeting Agenda**

- PS Rec Fishing updates
  - Coho
  - Pink
- MA-8 and Snohomish Discussion

Additional Questions / Comments



### MA-5 Coho

#### Area 05 Coho CPUE Comparison



## MA-5 Pink





## MA-6 Coho

#### Area 06 Coho CPUE Comparison





## MA-6 Pink





## MA-9 Coho

Area 09 Coho CPUE Comparison



## MA-9 Pink

Area 09 Pinks CPUE Comparison



## MA-10 Coho

Area 10 Coho CPUE Comparison





### MA-10 Pink

#### Area 10 Pinks CPUE Comparison



## MA-11 Coho

#### Area 11 Coho CPUE Comparison





### MA-11 Pink

#### Area 11 Pinks CPUE Comparison



# **MA-8 and Snohomish River**

- Current Seasons
  - MA-8.1 & -8.2: Open through Sept 19
  - Skykomish R: Open through Sept 19
  - Snohomish R: Open though Sept 19

In season update for MA-8 scheduled for this week



## MA-8.1 Coho







### MA-8.2 Coho

Area 82 Coho CPUE Comparison







#### Area 81 Pinks CPUE Comparison





#### Area 82 Pinks CPUE Comparison





# MA-8 and Snohomish River

- Currently waiting for an in-season catch estimate for 8-2 per LOAF
- Concerns
  - Coho abundance in recent years (since 2015)
  - Snohomish Coho impact
  - Drought
  - Escapement goals for Coho and Pink



### Questions/Comments?



Department of Fish and Wildlife