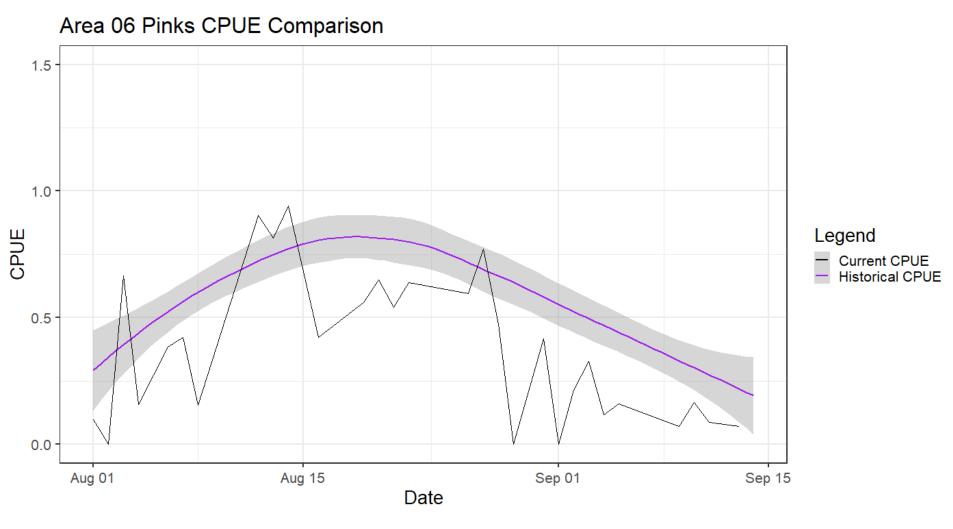

# **PS Rec Updates**

### September 16, 2021



# **Meeting Agenda**

- PS Rec Fishing updates
  - Coho
  - Pink
- MA-8 and Snohomish Discussion

Additional Questions / Comments



### MA-5 Coho

#### Area 05 Coho CPUE Comparison



## MA-5 Pink





## MA-6 Coho

#### Area 06 Coho CPUE Comparison





## MA-6 Pink





## MA-9 Coho

Area 09 Coho CPUE Comparison



## MA-9 Pink

Area 09 Pinks CPUE Comparison



## MA-10 Coho

Area 10 Coho CPUE Comparison





### MA-10 Pink

#### Area 10 Pinks CPUE Comparison



## MA-11 Coho

#### Area 11 Coho CPUE Comparison





### MA-11 Pink

#### Area 11 Pinks CPUE Comparison



# **MA-8 and Snohomish River**

- Current Seasons
  - MA-8.1 & -8.2: Open through Sept 19
  - Skykomish R: Open through Sept 19
  - Snohomish R: Open though Sept 19

In season update for MA-8 scheduled for this week



## MA-8.1 Coho







### MA-8.2 Coho

Area 82 Coho CPUE Comparison







#### Area 81 Pinks CPUE Comparison





#### Area 82 Pinks CPUE Comparison





# MA-8 and Snohomish River

- Currently waiting for an in-season catch estimate for 8-2 per LOAF
- Concerns
  - Coho a