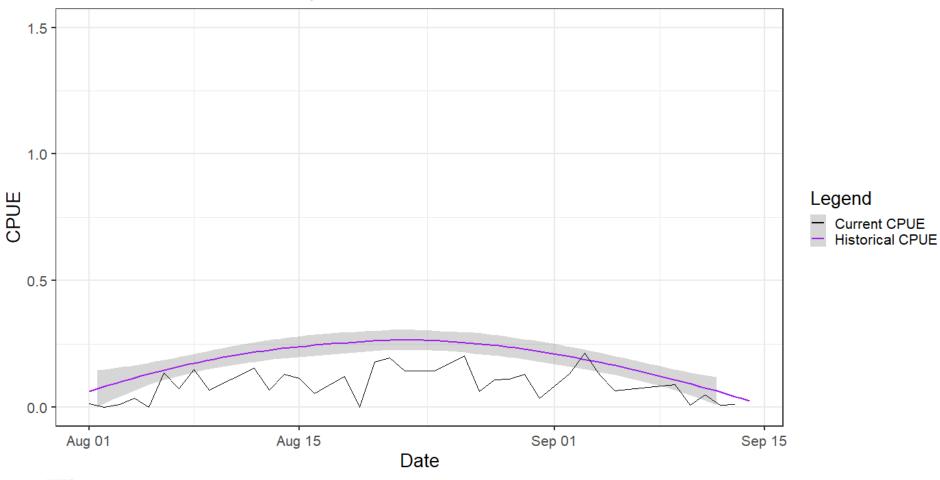

# **PS Rec Updates**

### September 16, 2021



# **Meeting Agenda**

- PS Rec Fishing updates
  - Coho
  - Pink
- MA-8 and Snohomish Discussion

Additional Questions / Comments



### MA-5 Coho

#### Area 05 Coho CPUE Comparison



## MA-5 Pink





## MA-6 Coho

#### Area 06 Coho CPUE Comparison





## MA-6 Pink





## MA-9 Coho

Area 09 Coho CPUE Comparison



## MA-9 Pink

Area 09 Pinks CPUE Comparison



## MA-10 Coho

Area 10 Coho CPUE Comparison





### MA-10 Pink

#### Area 10 Pinks CPUE Comparison



## MA-11 Coho

#### Area 11 Coho CPUE Comparison





### MA-11 Pink

#### Area 11 Pinks CPUE Comparison



# **MA-8 and Snohomish River**

- Current Seasons
  - MA-8.1 & -8.2: Open through Sept 19
  - Skykomish R: Open through Sept 19
  - Snohomish R: Open though Sept 19

In season update for MA-8 scheduled for this week



## MA-8.1 Coho







### MA-8.2 Coho

Area 82 Coho CPUE Comparison







#### Area 81 Pinks CPUE Comparison





#### Area 82 Pinks CPUE Comparison





# MA-8 and Snohomish River

- Currently waiting for an in-season catch estimate for 8-2 per LOAF
- Concerns
  - Coho abundance in recent years (since 2015)
  - Snohomish Coho impact
  - Drought
  - Escapement goals for Coho and Pink



### Questions/Comments?



Department of Fish and Wildlife