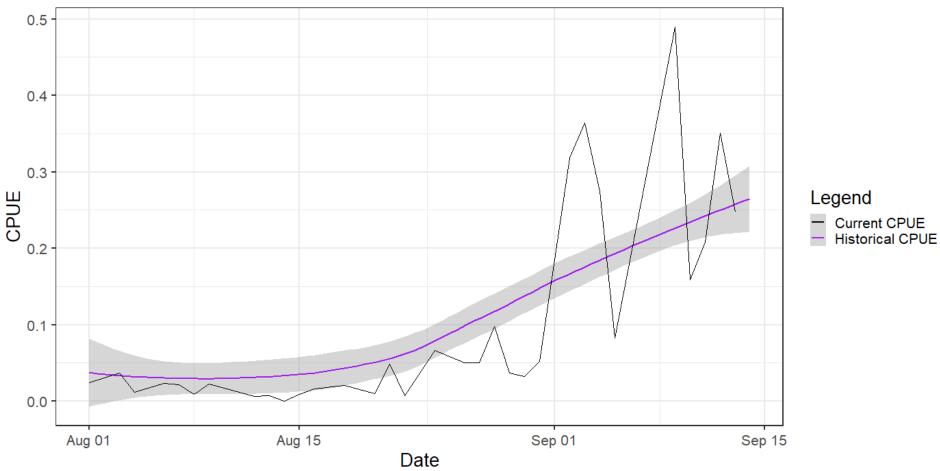

# **PS Rec Updates**

### September 16, 2021



# **Meeting Agenda**

- PS Rec Fishing updates
  - Coho
  - Pink
- MA-8 and Snohomish Discussion

Additional Questions / Comments



### MA-5 Coho

#### Area 05 Coho CPUE Comparison



## MA-5 Pink





## MA-6 Coho

#### Area 06 Coho CPUE Comparison





## MA-6 Pink





## MA-9 Coho

Area 09 Coho CPUE Comparison



## MA-9 Pink

Area 09 Pinks CPUE Comparison



## MA-10 Coho

Area 10 Coho CPUE Comparison





### MA-10 Pink

#### Area 10 Pinks CPUE Comparison



## MA-11 Coho

#### Area 11 Coho CPUE Comparison





### MA-11 Pink

#### Area 11 Pinks CPUE Comparison



# **MA-8 and Snohomish River**

- Current Seasons
  - MA-8.1 & -8.2: Open through Sept 19
  - Skykomish R: Open through Sept 19
  - Snohomish R: Open though Sept 19

In season update for MA-8 scheduled for this week



## MA-8.1 Coho







### MA-8.2 Coho

Area 82 Coho CPUE Comparison







#### Area 81 Pinks CPUE Comparison





#### Area 82 Pinks CPUE Comparison





# MA-8 and Snohomish River

- Currently waiting for an in-season catch estimate for 8-2 per LOAF
- Concerns
  - Coho abundance in recent years (since 2015)
  - Snohomish Coho impact
  - Drought
  - Escapement goals for Coho and Pink



### Questions/Comments?



Department of Fish and Wildlife