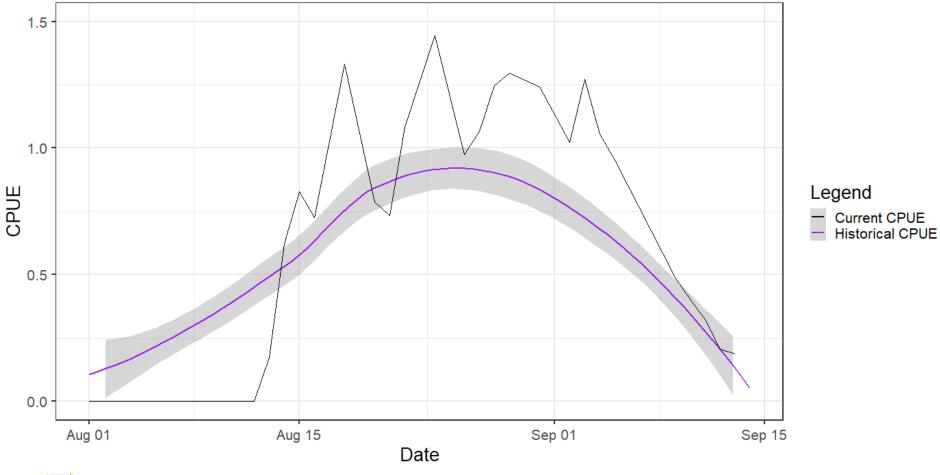

#### Area 05 Coho CPUE Comparison



## MA-5 Pink





## MA-6 Coho

#### Area 06 Coho CPUE Comparison





## MA-6 Pink





## MA-9 Coho

Area 09 Coho CPUE Comparison



## MA-9 Pink

Area 09 Pinks CPUE Comparison



## MA-10 Coho

Area 10 Coho CPUE Comparison





### MA-10 Pink

#### Area 10 Pinks CPUE Comparison



## MA-11 Coho

#### Area 11 Coho CPUE Comparison





### MA-11 Pink

#### Area 11 Pinks CPUE Comparison



# **MA-8 and Snohomish River**

- Current Seasons
  - MA-8.1 & -8.2: Open through Sept 19
  - Skykomish R: Open through Sept 19
  - Snohomish R: Open though Sept 19

In season update for MA-8 scheduled for this week



## MA-8.1 Coho







### MA-8.2 Coho

Area 82 Coho CPUE Comparison







#### Area 81 Pinks CPUE Comparison





#### Area 82 Pinks CPUE Comparison





# MA-8 and Snohomish River

- Currently waiting for an in-season catch estimate for 8-2 per LOAF
- Concerns
  - Coho abundance in recent years (since 2015)
  - Snohomish Coho impact
  - Drought
  - Escapement goals for Coho and Pink



### Questions/Comments?



Department of Fish and Wildlife