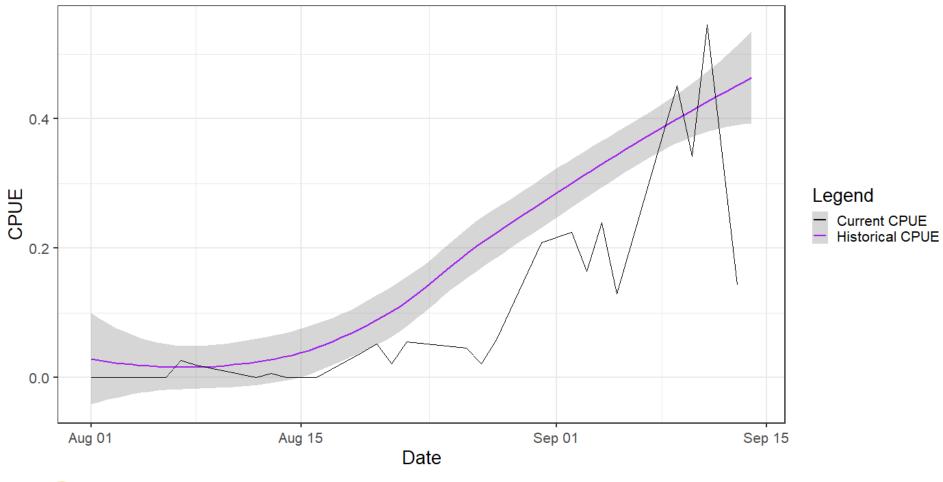

# **PS Rec Updates**

### September 16, 2021



# **Meeting Agenda**

- PS Rec Fishing updates
  - Coho
  - Pink
- MA-8 and Snohomish Discussion

Additional Questions / Comments



### MA-5 Coho

#### Area 05 Coho CPUE Comparison



## MA-5 Pink





## MA-6 Coho

#### Area 06 Coho CPUE Comparison





## MA-6 Pink





## MA-9 Coho

Area 09 Coho CPUE Comparison



## MA-9 Pink

Area 09 Pinks CPUE Comparison



## MA-10 Coho

Area 10 Coho CPUE Comparison





### MA-10 Pink

#### Area 10 Pinks CPUE Comparison



## MA-11 Coho

#### Area 11 Coho CPUE Comparison





### MA-11 Pink

#### Area 11 Pinks CPUE Comparison



# **MA-8 and Snohomish River**

- Current Seasons
  - MA-8.1 & -8.2: Open through Sept 19
  - Skykomish R: Open through Sept 19
  - Snohomish R: Open though Sept 19

In season update for MA-8 scheduled for this week



## MA-8.1 Coho







### MA-8.2 Coho

Area 82 Coho CPUE Comparison







#### Area 81 Pinks CPUE Comparison





#### Area 82 Pinks CPUE Comparison





# MA-8 and Snohomish River

- Currently waiting for an in-season catch estimate for 8-2 per LOAF
- C