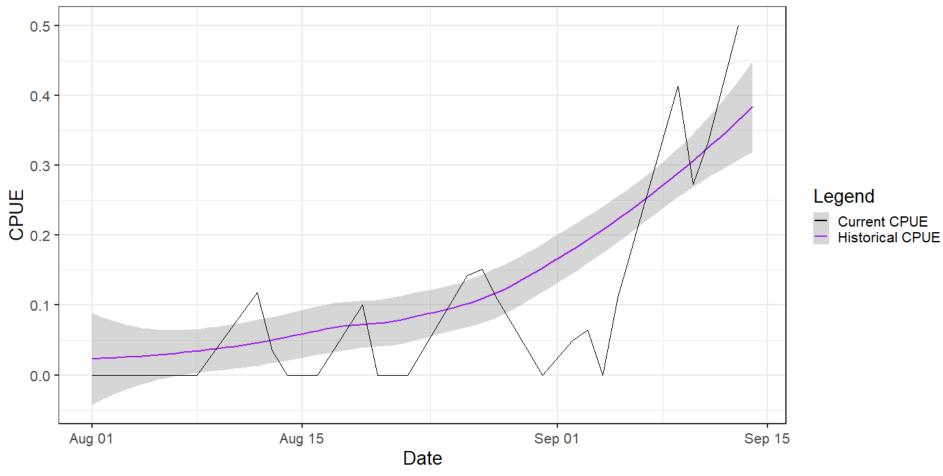

nda**

- PS Rec Fishing updates
  - Coho
  - Pink
- MA-8 and Snohomish Discussion

Additional Questions / Comments



### MA-5 Coho

#### Area 05 Coho CPUE Comparison



## MA-5 Pink





## MA-6 Coho

#### Area 06 Coho CPUE Comparison





## MA-6 Pink





## MA-9 Coho

Area 09 Coho CPUE Comparison



## MA-9 Pink

Area 09 Pinks CPUE Comparison



## MA-10 Coho

Area 10 Coho CPUE Comparison





### MA-10 Pink

#### Area 10 Pinks CPUE Comparison



## MA-11 Coho

#### Area 11 Coho CPUE Comparison





### MA-11 Pink

#### Area 11 Pinks CPUE Comparison



# **MA-8 and Snohomish River**

- Current Seasons
  - MA-8.1 & -8.2: Open through Sept 19
  - Skykomish R: Open through Sept 19
  - Snohomish R: Open though Sept 19

In season update for MA-8 scheduled for this week



## MA-8.1 Coho







### MA-8.2 Coho

Area 82 Coho CPUE Comparison







#### Area 81 Pinks CPUE Comparison





#### Area 82 Pinks CPUE Comparison





# MA-8 and Snohomish River

- Currently waiting for an in-season catch estimate for 8-2 per LOAF
- Concerns
  - Coho abundance in recent years (since 2015)
  - Snohomish Coho impact
  - Drought
  - Escapement goals for Coho and Pink



### Questions/Comments?



Department of Fish and Wildlife