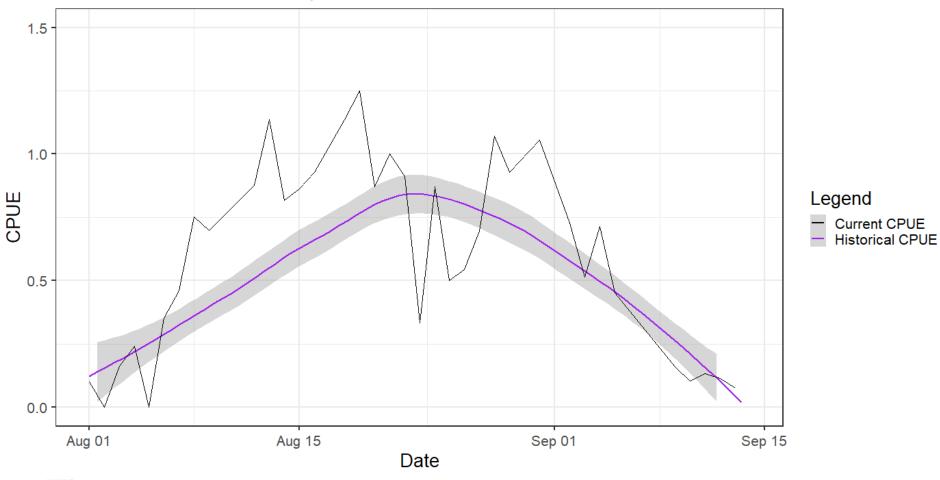

# **PS Rec Updates**

### September 16, 2021



# **Meeting Agenda**

- PS Rec Fishing updates
  - Coho
  - Pink
- MA-8 and Snohomish Discussion

Additional Questions / Comments



### MA-5 Coho

#### Area 05 Coho CPUE Comparison



## MA-5 Pink





## MA-6 Coho

#### Area 06 Coho CPUE Comparison





## MA-6 Pink





## MA-9 Coho

Area 09 Coho CPUE Comparison



## MA-9 Pink

Area 09 Pinks CPUE Comparison



## MA-10 Coho

Area 10 Coho CPUE Comparison





### MA-10 Pink

#### Area 10 Pinks CPUE Comparison



## MA-11 Coho

#### Area 11 Coho CPUE Comparison





### MA-11 Pink

#### Area 11 Pinks CPUE Comparison



# **MA-8 and Snohomish River**

- Current Seasons
  - MA-8.1 & -8.2: Open through Sept 19
  - Skykomish R: Open through Sept 19
  - Snohomish R: Open though Sept 19

In season update for MA-8 scheduled for this week



## MA-8.1 Coho







### MA-8.2 Coho

Area 82 Coho CPUE Comparison







#### Area 81 Pinks CPUE Comparison





#### Area 82 Pinks CPUE Comparison





# MA-8 and Snohomish River

- Currently waiting for an in-season catch estimate for 8-2 per LOAF
- Concerns
  - Coho abundance in recent years (since 2015)
  - Snohomish Coho impact
  - Drought
  - Escapement goal