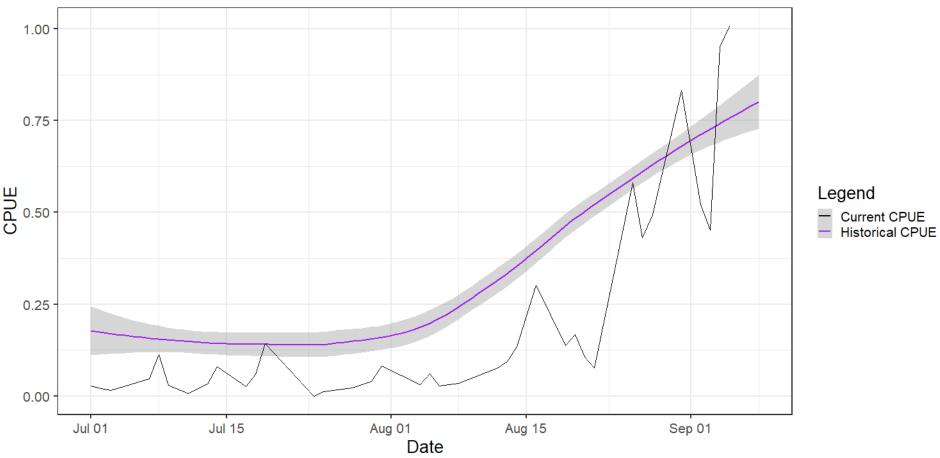

# PS Rec Updates

### September 9, 2021



# MA-5 Coho

#### Area 05 Coho CPUE Comparison





# MA-5 Pink

#### Area 05 Pinks CPUE Comparison





### MA-6 Coho

#### Area 06 Coho CPUE Comparison





# MA-6 Pink

#### Area 06 Pinks CPUE Comparison





# MA-8 Coho

#### Area 8-1 & 8-2 Coho CPUE Comparison





### 8-1 Pink

#### Area 81 Pinks CPUE Comparison





# 8-2 Pink

#### Area 82 Pinks CPUE Comparison





# MA-9 Coho

#### Area 09 Coho CPUE Comparison





# MA-9 Pink

#### Area 09 Pinks CPUE Comparison





# MA-10 Coho

#### Area 10 Coho CPUE Comparison





### MA-10 Pink

#### Area 10 Pinks CPUE Comparison





# MA-11 Coho

#### Area 11 Coho CPUE Comparison





### MA-11 Pink

#### Area 11 Pinks CPUE Comparison