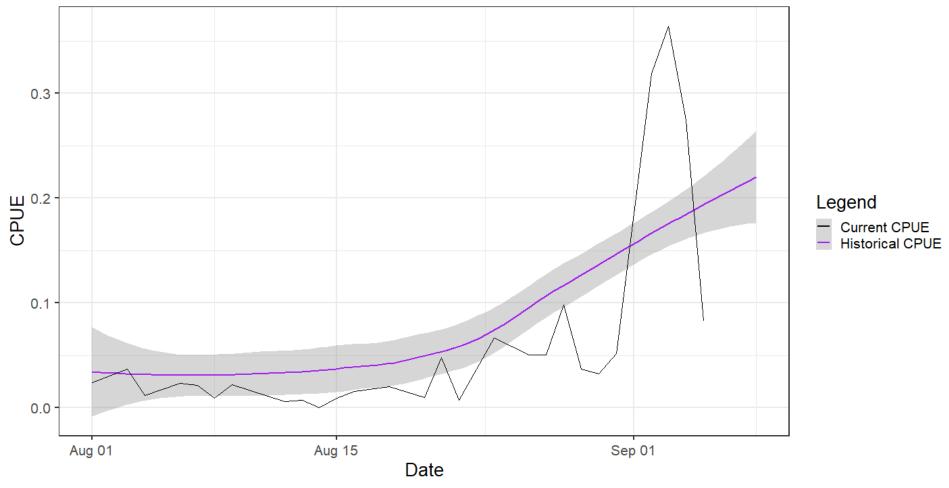

# PS Rec Updates

### September 9, 2021



# MA-5 Coho

#### Area 05 Coho CPUE Comparison





# MA-5 Pink

#### Area 05 Pinks CPUE Comparison





### MA-6 Coho

#### Area 06 Coho CPUE Comparison





# MA-6 Pink

#### Area 06 Pinks CPUE Comparison





# MA-8 Coho

#### Area 8-1 & 8-2 Coho CPUE Comparison





### 8-1 Pink

#### Area 81 Pinks CPUE Comparison





# 8-2 Pink

#### Area 82 Pinks CPUE Comparison





# MA-9 Coho

#### Area 09 Coho CPUE Comparison





# MA-9 Pink

#### Area 09 Pinks CPUE Comparison





# MA-10 Coho

#### Area 10 Coho CPUE Comparison





### MA-10 Pink

#### Area 10 Pinks CPUE Comparison





# MA-11 Coho

#### Area 11 Coho CPUE Comparison





### MA-11 Pink

#### Area 11 Pinks CPUE Comparison