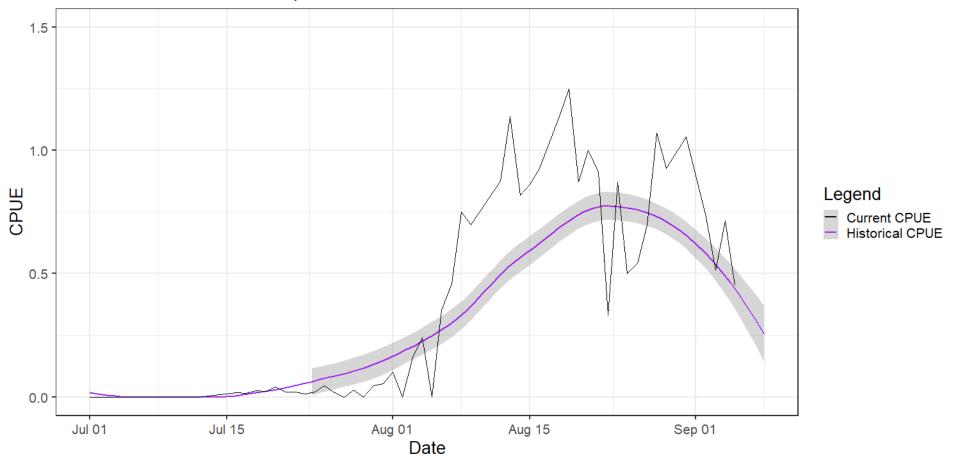

# PS Rec Updates

### September 9, 2021



# MA-5 Coho

#### Area 05 Coho CPUE Comparison





# MA-5 Pink

#### Area 05 Pinks CPUE Comparison





### MA-6 Coho

#### Area 06 Coho CPUE Comparison





# MA-6 Pink

#### Area 06 Pinks CPUE Comparison





# MA-8 Coho

#### Area 8-1 & 8-2 Coho CPUE Comparison





### 8-1 Pink

#### Area 81 Pinks CPUE Comparison





# 8-2 Pink

#### Area 82 Pinks CPUE Comparison





# MA-9 Coho

#### Area 09 Coho CPUE Comparison





# MA-9 Pink

#### Area 09 Pinks CPUE Comparison





# MA-10 Coho

#### Area 10 Coho CPUE Comparison





### MA-10 Pink

#### Area 10 Pinks CPUE Comparison





# MA-11 Coho

#### Area 11 Coho CPUE Comparison





### MA-11 Pink

#### Area 11 Pinks CPUE Comparison