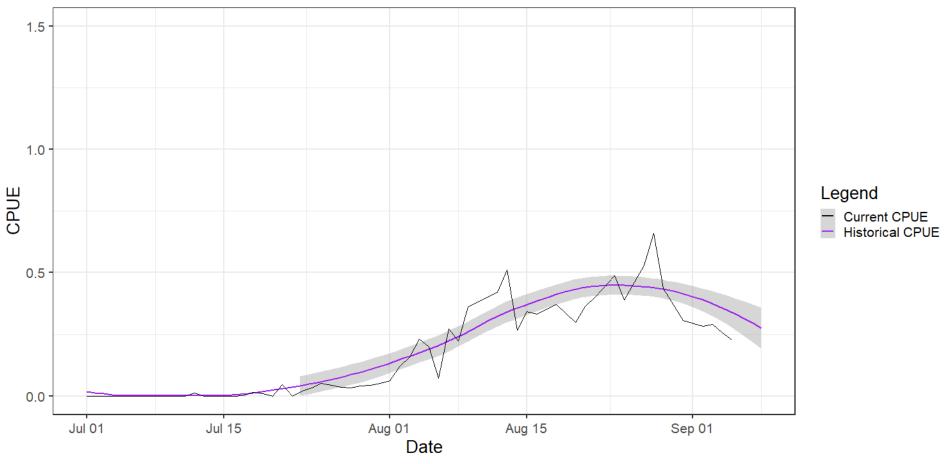

# PS Rec Updates

### September 9, 2021



# MA-5 Coho

#### Area 05 Coho CPUE Comparison





# MA-5 Pink

#### Area 05 Pinks CPUE Comparison





### MA-6 Coho

#### Area 06 Coho CPUE Comparison





# MA-6 Pink

#### Area 06 Pinks CPUE Comparison





# MA-8 Coho

#### Area 8-1 & 8-2 Coho CPUE Comparison





### 8-1 Pink

#### Area 81 Pinks CPUE Comparison





# 8-2 Pink

#### Area 82 Pinks CPUE Comparison





# MA-9 Coho

#### Area 09 Coho CPUE Comparison





# MA-9 Pink

#### Area 09 Pinks CPUE Comparison





# MA-10 Coho

#### Area 10 Coho CPUE Comparison





### MA-10 Pink

#### Area 10 Pinks CPUE Comparison





# MA-11 Coho

#### Area 11 Coho CPUE Comparison





### MA-11 Pink

#### Area 11 Pinks CPUE Comparison