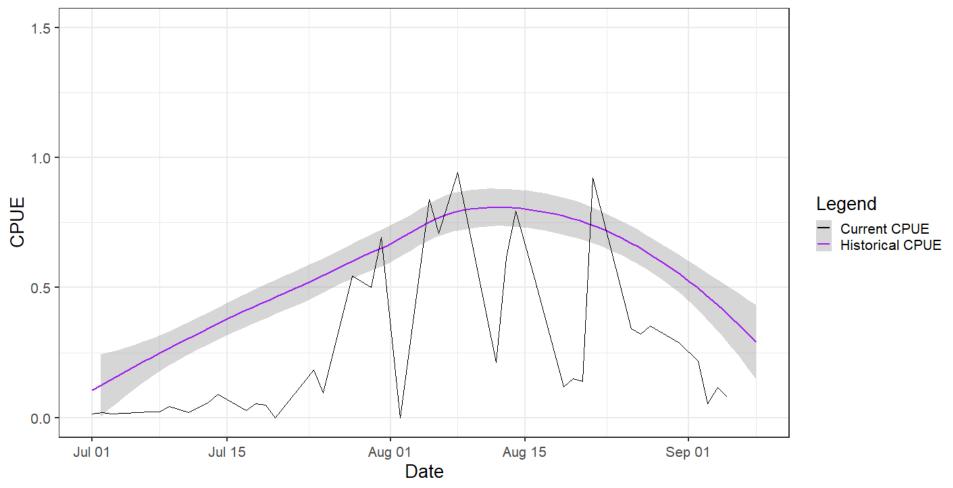

# PS Rec Updates

### September 9, 2021



# MA-5 Coho

#### Area 05 Coho CPUE Comparison





# MA-5 Pink

#### Area 05 Pinks CPUE Comparison





### MA-6 Coho

#### Area 06 Coho CPUE Comparison





# MA-6 Pink

#### Area 06 Pinks CPUE Comparison





# MA-8 Coho

#### Area 8-1 & 8-2 Coho CPUE Comparison





### 8-1 Pink

#### Area 81 Pinks CPUE Comparison





# 8-2 Pink

#### Area 82 Pinks CPUE Comparison





# MA-9 Coho

#### Area 09 Coho CPUE Comparison





# MA-9 Pink

#### Area 09 Pinks CPUE Comparison





# MA-10 Coho

#### Area 10 Coho CPUE Comparison





### MA-10 Pink

#### Area 10 Pinks CPUE Comparison





# MA-11 Coho

#### Area 11 Coho CPUE Comparison





### MA-11 Pink

#### Area 11 Pinks CPUE Comparison