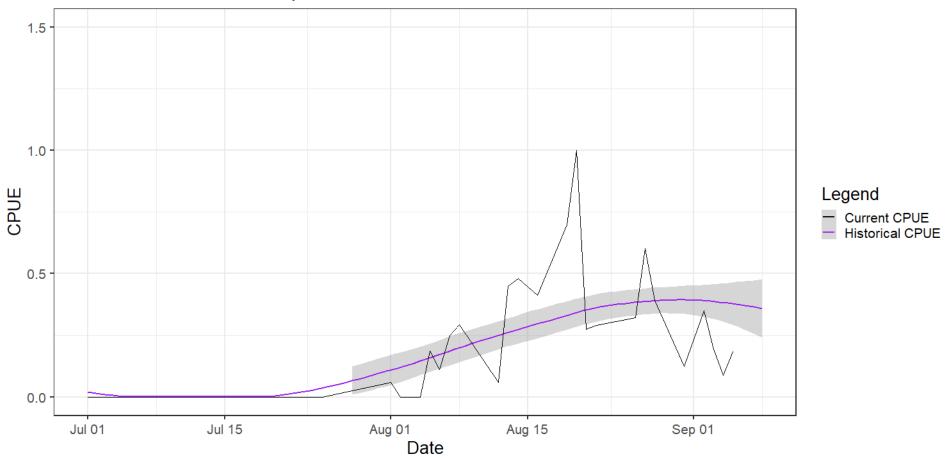

# PS Rec Updates

### September 9, 2021



# MA-5 Coho

#### Area 05 Coho CPUE Comparison





# MA-5 Pink

#### Area 05 Pinks CPUE Comparison





### MA-6 Coho

#### Area 06 Coho CPUE Comparison





# MA-6 Pink

#### Area 06 Pinks CPUE Comparison





# MA-8 Coho

#### Area 8-1 & 8-2 Coho CPUE Comparison





### 8-1 Pink

#### Area 81 Pinks CPUE Comparison





# 8-2 Pink

#### Area 82 Pinks CPUE Comparison





# MA-9 Coho

#### Area 09 Coho CPUE Comparison





# MA-9 Pink

#### Area 09 Pinks CPUE Comparison





# MA-10 Coho

#### Area 10 Coho CPUE Comparison





### MA-10 Pink

#### Area 10 Pinks CPUE Comparison





# MA-11 Coho

#### Area 11 Coho CPUE Comparison





### MA-11 Pink

#### Area 11 Pinks CPUE Comparison