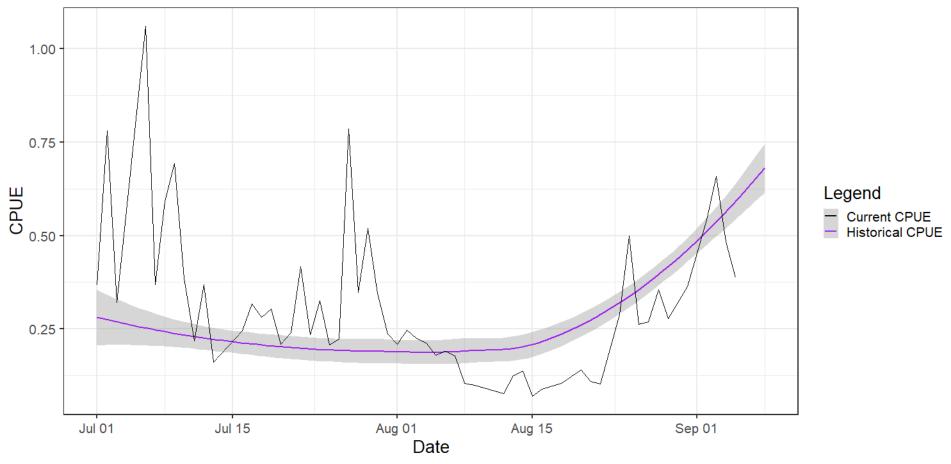

# PS Rec Updates

### September 9, 2021



# MA-5 Coho

#### Area 05 Coho CPUE Comparison





# MA-5 Pink

#### Area 05 Pinks CPUE Comparison





### MA-6 Coho

#### Area 06 Coho CPUE Comparison





# MA-6 Pink

#### Area 06 Pinks CPUE Comparison





# MA-8 Coho

#### Area 8-1 & 8-2 Coho CPUE Comparison





### 8-1 Pink

#### Area 81 Pinks CPUE Comparison





# 8-2 Pink

#### Area 82 Pinks CPUE Comparison





# MA-9 Coho

#### Area 09 Coho CPUE Comparison





# MA-9 Pink

#### Area 09 Pinks CPUE Comparison





# MA-10 Coho

#### Area 10 Coho CPUE Comparison





### MA-10 Pink

#### Area 10 Pinks CPUE Comparison





# MA-11 Coho

#### Area 11 Coho CPUE Comparison





### MA-11 Pink

#### Area 11 Pinks CPUE Comparison