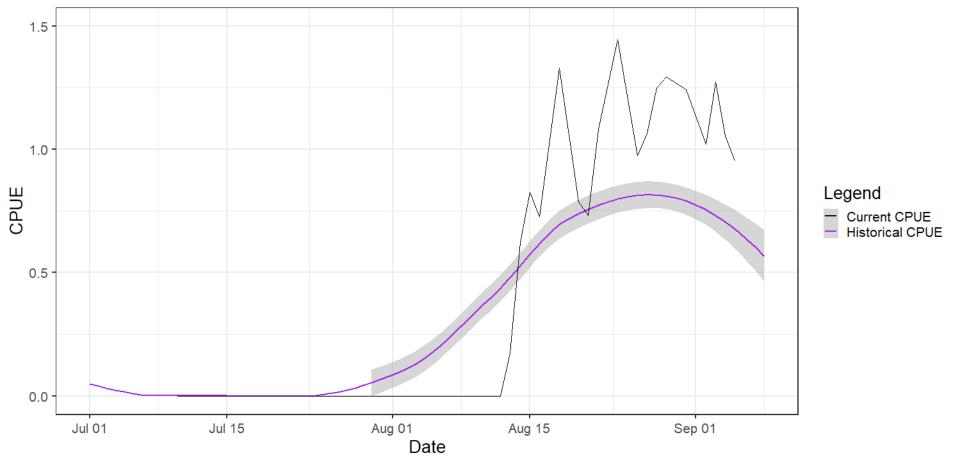

# PS Rec Updates

### September 9, 2021



# MA-5 Coho

#### Area 05 Coho CPUE Comparison





# MA-5 Pink

#### Area 05 Pinks CPUE Comparison





### MA-6 Coho

#### Area 06 Coho CPUE Comparison





# MA-6 Pink

#### Area 06 Pinks CPUE Comparison





# MA-8 Coho

#### Area 8-1 & 8-2 Coho CPUE Comparison





### 8-1 Pink

#### Area 81 Pinks CPUE Comparison





# 8-2 Pink

#### Area 82 Pinks CPUE Comparison





# MA-9 Coho

#### Area 09 Coho CPUE Comparison





# MA-9 Pink

#### Area 09 Pinks CPUE Comparison





# MA-10 Coho

#### Area 10 Coho CPUE Comparison





### MA-10 Pink

#### Area 10 Pinks CPUE Comparison





# MA-11 Coho

#### Area 11 Coho CPUE Comparison





### MA-11 Pink

#### Area 11 Pinks CPUE Comparison