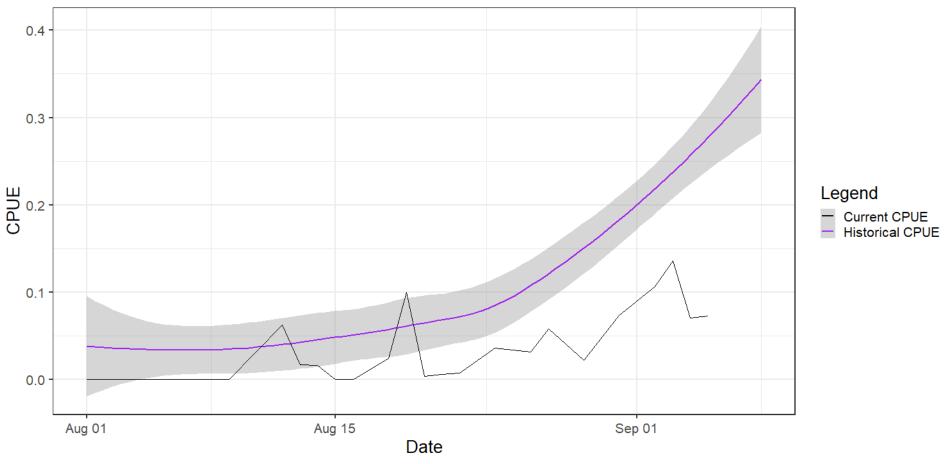

# PS Rec Updates

### September 9, 2021



# MA-5 Coho

#### Area 05 Coho CPUE Comparison





# MA-5 Pink

#### Area 05 Pinks CPUE Comparison





### MA-6 Coho

#### Area 06 Coho CPUE Comparison





# MA-6 Pink

#### Area 06 Pinks CPUE Comparison





# MA-8 Coho

#### Area 8-1 & 8-2 Coho CPUE Comparison





### 8-1 Pink

#### Area 81 Pinks CPUE Comparison





# 8-2 Pink

#### Area 82 Pinks CPUE Comparison





# MA-9 Coho

#### Area 09 Coho CPUE Comparison





# MA-9 Pink

#### Area 09 Pinks CPUE Comparison





# MA-10 Coho

#### Area 10 Coho CPUE Comparison





### MA-10 Pink

#### Area 10 Pinks CPUE Comparison





# MA-11 Coho

#### Area 11 Coho CPUE Comparison





### MA-11 Pink

#### Area 11 Pinks CPUE Comparison