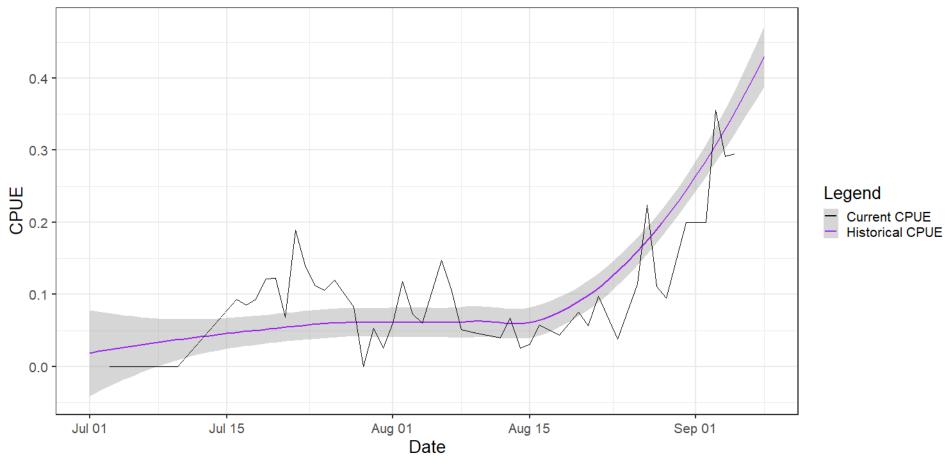

# PS Rec Updates

### September 9, 2021



# MA-5 Coho

#### Area 05 Coho CPUE Comparison





# MA-5 Pink

#### Area 05 Pinks CPUE Comparison





### MA-6 Coho

#### Area 06 Coho CPUE Comparison





# MA-6 Pink

#### Area 06 Pinks CPUE Comparison





# MA-8 Coho

#### Area 8-1 & 8-2 Coho CPUE Comparison





### 8-1 Pink

#### Area 81 Pinks CPUE Comparison





# 8-2 Pink

#### Area 82 Pinks CPUE Comparison





# MA-9 Coho

#### Area 09 Coho CPUE Comparison





# MA-9 Pink

#### Area 09 Pinks CPUE Comparison





# MA-10 Coho

#### Area 10 Coho CPUE Comparison





### MA-10 Pink

#### Area 10 Pinks CPUE Comparison





# MA-11 Coho

#### Area 11 Coho CPUE Comparison





### MA-11 Pink

#### Area 11 Pinks CPUE Comparison