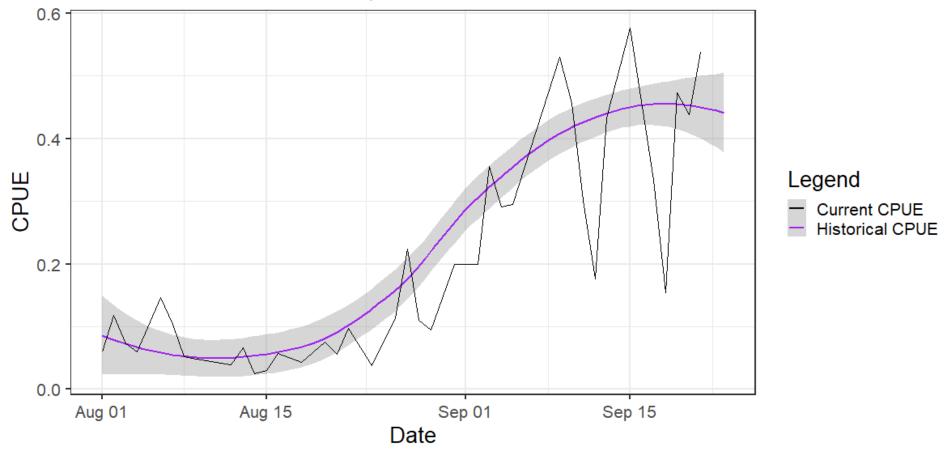

# **PS Rec Updates**

### September 24, 2021



### MA-5 Coho

#### Area 05 Coho CPUE Comparison





## MA-6 Coho

#### Area 06 Coho CPUE Comparison





## MA-8.1 Coho

#### Area 81 Coho CPUE Comparison





## MA-8.2 Coho

#### Area 82 Coho CPUE Comparison





## 8-1 Pink

#### Area 81 Pinks CPUE Comparison





## 8-2 Pink

#### Area 82 Pinks CPUE Comparison





### MA-9 Coho

### Area 09 Coho CPUE Comparison





### MA-9 Pink

### Area 09 Pinks CPUE Comparison





### MA-10 Coho

#### Area 10 Coho CPUE Comparison





\* Coho open through 10/31

### MA-10 Pink

### Area 10 Pinks CPUE Comparison





\* Coho open through 10/31

# MA-11 Coho

#### Area 11 Coho CPUE Comparison





## MA-11 Pink

#### Area 11 Pinks CPUE Comparison