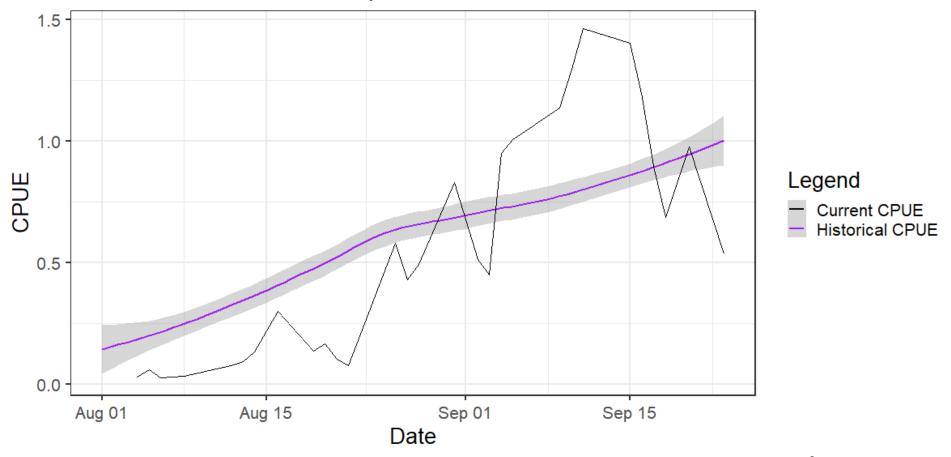

# **PS Rec Updates**

### September 24, 2021



### MA-5 Coho

#### Area 05 Coho CPUE Comparison





## MA-6 Coho

#### Area 06 Coho CPUE Comparison





## MA-8.1 Coho

#### Area 81 Coho CPUE Comparison





## MA-8.2 Coho

#### Area 82 Coho CPUE Comparison





## 8-1 Pink

#### Area 81 Pinks CPUE Comparison





## 8-2 Pink

#### Area 82 Pinks CPUE Comparison





### MA-9 Coho

### Area 09 Coho CPUE Comparison





### MA-9 Pink

### Area 09 Pinks CPUE Comparison





### MA-10 Coho

#### Area 10 Coho CPUE Comparison





\* Coho open through 10/31

### MA-10 Pink

### Area 10 Pinks CPUE Comparison





\* Coho open through 10/31

# MA-11 Coho

#### Area 11 Coho CPUE Comparison





## MA-11 Pink

#### Area 11 Pinks CPUE Comparison