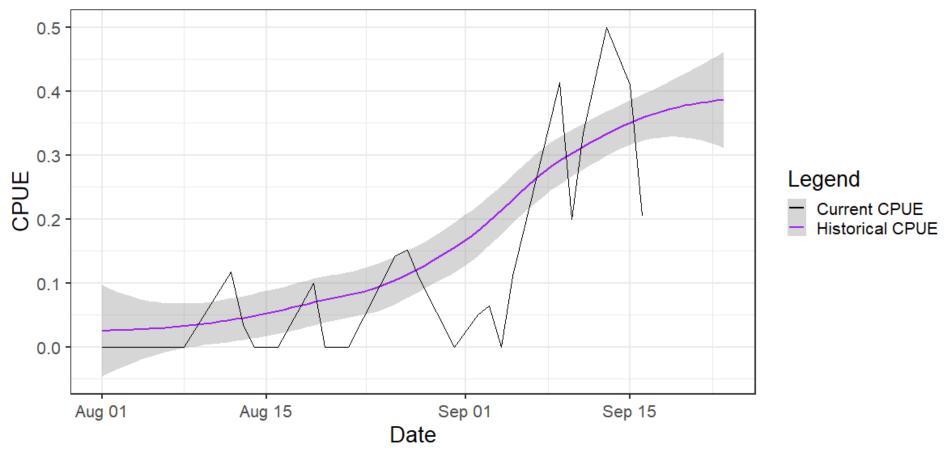

# **PS Rec Updates**

### September 24, 2021



### MA-5 Coho

#### Area 05 Coho CPUE Comparison





## MA-6 Coho

#### Area 06 Coho CPUE Comparison





## MA-8.1 Coho

#### Area 81 Coho CPUE Comparison





## MA-8.2 Coho

#### Area 82 Coho CPUE Comparison





## 8-1 Pink

#### Area 81 Pinks CPUE Comparison





## 8-2 Pink

#### Area 82 Pinks CPUE Comparison





### MA-9 Coho

### Area 09 Coho CPUE Comparison





### MA-9 Pink

### Area 09 Pinks CPUE Comparison





### MA-10 Coho

#### Area 10 Coho CPUE Comparison





\* Coho open through 10/31

### MA-10 Pink

### Area 10 Pinks CPUE Comparison





\* Coho open through 10/31

# MA-11 Coho

#### Area 11 Coho CPUE Comparison





## MA-11 Pink

#### Area 11 Pinks CPUE Comparison