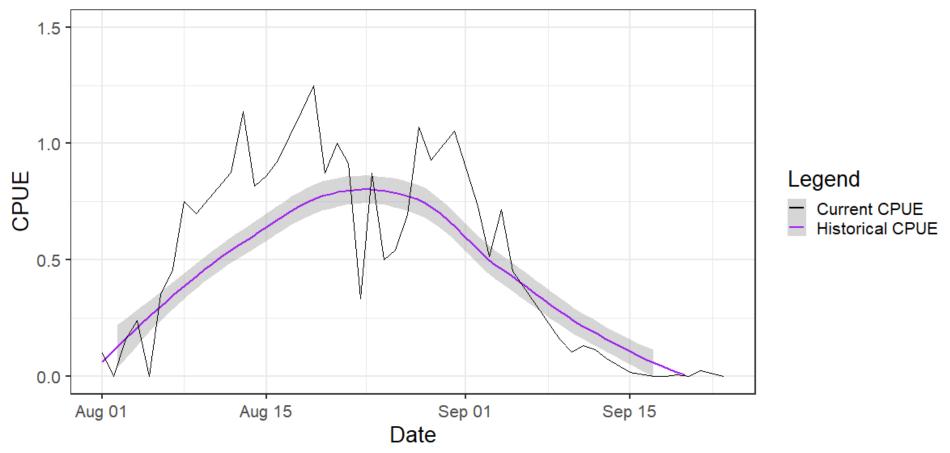

# **PS Rec Updates**

### September 24, 2021



### MA-5 Coho

#### Area 05 Coho CPUE Comparison





## MA-6 Coho

#### Area 06 Coho CPUE Comparison





## MA-8.1 Coho

#### Area 81 Coho CPUE Comparison





## MA-8.2 Coho

#### Area 82 Coho CPUE Comparison





## 8-1 Pink

#### Area 81 Pinks CPUE Comparison





## 8-2 Pink

#### Area 82 Pinks CPUE Comparison





### MA-9 Coho

### Area 09 Coho CPUE Comparison





### MA-9 Pink

### Area 09 Pinks CPUE Comparison





### MA-10 Coho

#### Area 10 Coho CPUE Comparison





\* Coho open through 10/31

### MA-10 Pink

### Area 10 Pinks CPUE Comparison





\* Coho open through 10/31

# MA-11 Coho

#### Area 11 Coho CPUE Comparison





## MA-11 Pink

#### Area 11 Pinks CPUE Comparison