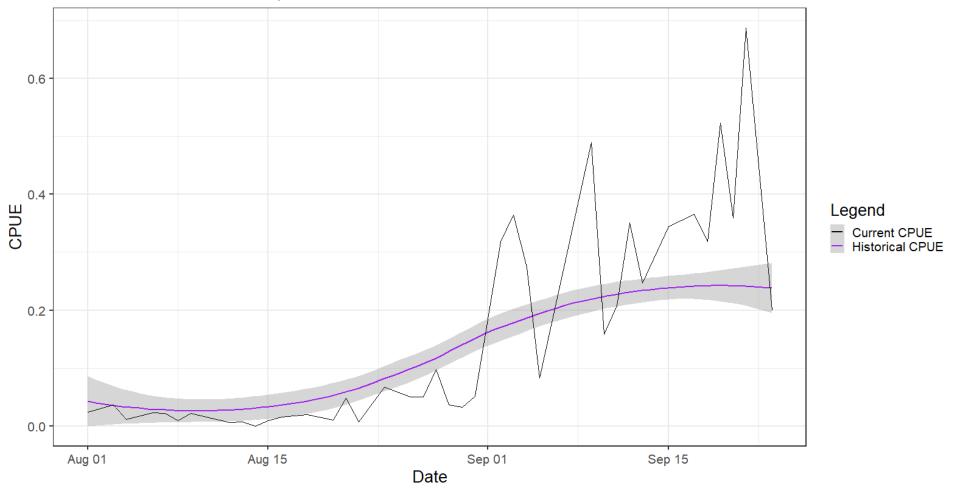

# **PS Rec Updates**

### September 24, 2021



### MA-5 Coho

#### Area 05 Coho CPUE Comparison





## MA-6 Coho

#### Area 06 Coho CPUE Comparison





## MA-8.1 Coho

#### Area 81 Coho CPUE Comparison





## MA-8.2 Coho

#### Area 82 Coho CPUE Comparison





## 8-1 Pink

#### Area 81 Pinks CPUE Comparison





## 8-2 Pink

#### Area 82 Pinks CPUE Comparison





### MA-9 Coho

### Area 09 Coho CPUE Comparison





### MA-9 Pink

### Area 09 Pinks CPUE Comparison





### MA-10 Coho

#### Area 10 Coho CPUE Comparison





\* Coho open through 10/31

### MA-10 Pink

### Area 10 Pinks CPUE Comparison





\* Coho open through 10/31

# MA-11 Coho

#### Area 11 Coho CPUE Comparison





## MA-11 Pink

#### Area 11 Pinks CPUE Comparison