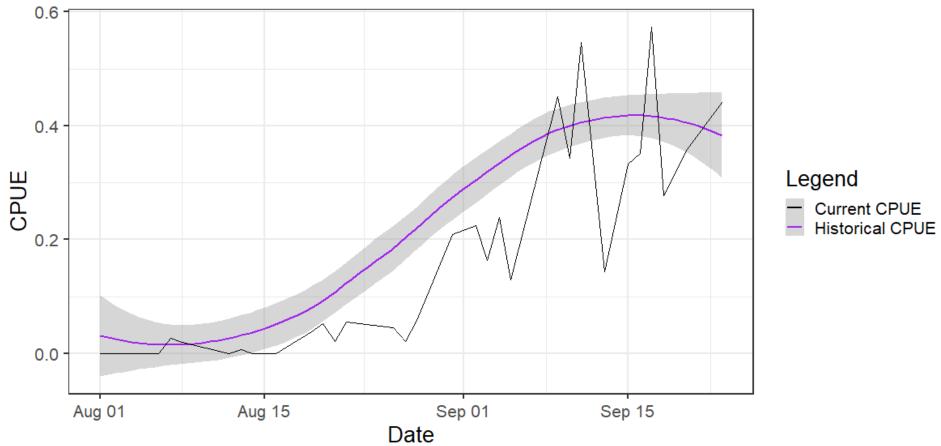

# **PS Rec Updates**

### September 24, 2021



### MA-5 Coho

#### Area 05 Coho CPUE Comparison





## MA-6 Coho

#### Area 06 Coho CPUE Comparison





## MA-8.1 Coho

#### Area 81 Coho CPUE Comparison





## MA-8.2 Coho

#### Area 82 Coho CPUE Comparison





## 8-1 Pink

#### Area 81 Pinks CPUE Comparison





## 8-2 Pink

#### Area 82 Pinks CPUE Comparison





### MA-9 Coho

### Area 09 Coho CPUE Comparison





### MA-9 Pink

### Area 09 Pinks CPUE Comparison





### MA-10 Coho

#### Area 10 Coho CPUE Comparison





\* Coho open through 10/31

### MA-10 Pink

### Area 10 Pinks CPUE Comparison





\* Coho open through 10/31

# MA-11 Coho

#### Area 11 Coho CPUE Comparison





## MA-11 Pink

#### Area 11 Pinks CPUE Comparison