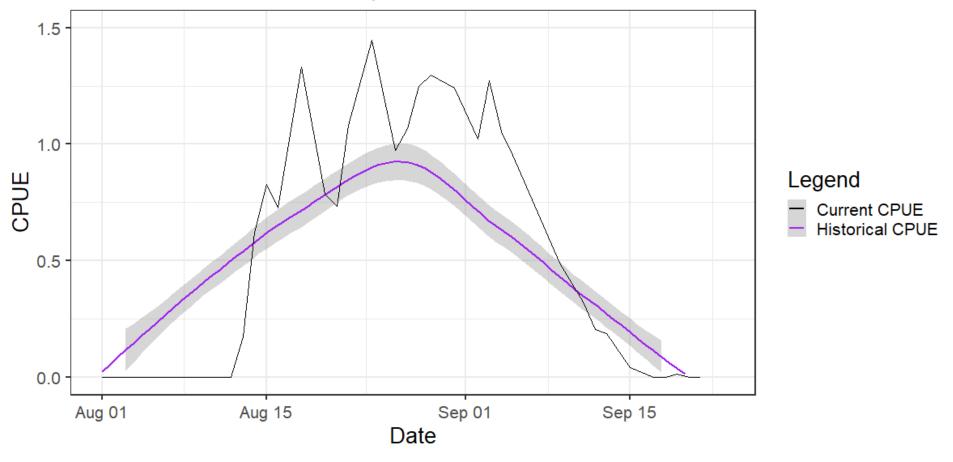

# **PS Rec Updates**

### September 24, 2021



### MA-5 Coho

#### Area 05 Coho CPUE Comparison





## MA-6 Coho

#### Area 06 Coho CPUE Comparison





## MA-8.1 Coho

#### Area 81 Coho CPUE Comparison





## MA-8.2 Coho

#### Area 82 Coho CPUE Comparison





## 8-1 Pink

#### Area 81 Pinks CPUE Comparison





## 8-2 Pink

#### Area 82 Pinks CPUE Comparison





### MA-9 Coho

### Area 09 Coho CPUE Comparison





### MA-9 Pink

### Area 09 Pinks CPUE Comparison





### MA-10 Coho

#### Area 10 Coho CPUE Comparison





\* Coho open through 10/31

### MA-10 Pink

### Area 10 Pinks CPUE Comparison





\* Coho open through 10/31

# MA-11 Coho

#### Area 11 Coho CPUE Comparison





## MA-11 Pink

#### Area 11 Pinks CPUE Comparison