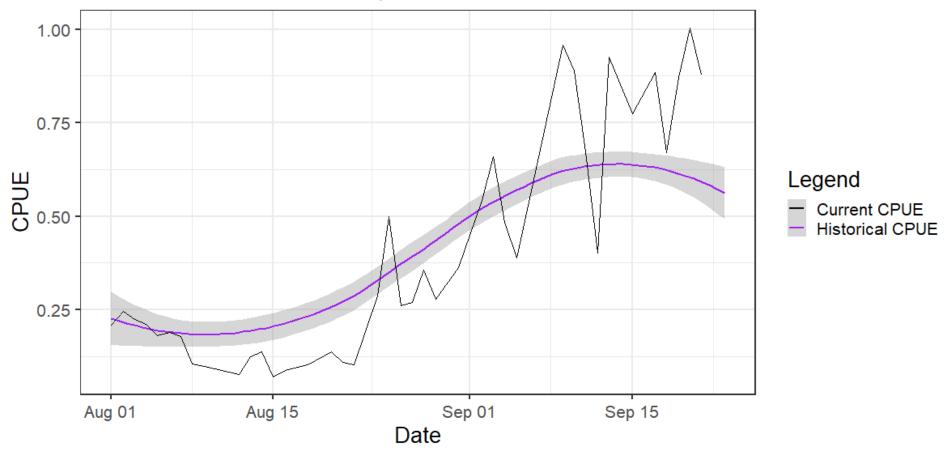

# **PS Rec Updates**

### September 24, 2021



### MA-5 Coho

#### Area 05 Coho CPUE Comparison





## MA-6 Coho

#### Area 06 Coho CPUE Comparison





## MA-8.1 Coho

#### Area 81 Coho CPUE Comparison





## MA-8.2 Coho

#### Area 82 Coho CPUE Comparison





## 8-1 Pink

#### Area 81 Pinks CPUE Comparison





## 8-2 Pink

#### Area 82 Pinks CPUE Comparison





### MA-9 Coho

### Area 09 Coho CPUE Comparison





### MA-9 Pink

### Area 09 Pinks CPUE Comparison





### MA-10 Coho

#### Area 10 Coho CPUE Comparison





\* Coho open through 10/31

### MA-10 Pink

### Area 10 Pinks CPUE Comparison





\* Coho open through 10/31

# MA-11 Coho

#### Area 11 Coho CPUE Comparison





## MA-11 Pink

#### Area 11 Pinks CPUE Comparison