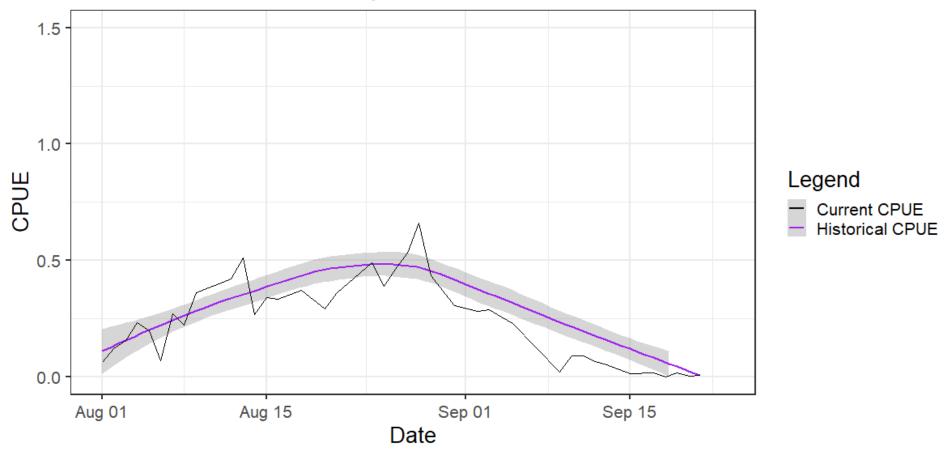

# **PS Rec Updates**

### September 24, 2021



### MA-5 Coho

#### Area 05 Coho CPUE Comparison





## MA-6 Coho

#### Area 06 Coho CPUE Comparison





## MA-8.1 Coho

#### Area 81 Coho CPUE Comparison





## MA-8.2 Coho

#### Area 82 Coho CPUE Comparison





## 8-1 Pink

#### Area 81 Pinks CPUE Comparison





## 8-2 Pink

#### Area 82 Pinks CPUE Comparison





### MA-9 Coho

### Area 09 Coho CPUE Comparison





### MA-9 Pink

### Area 09 Pinks CPUE Comparison





### MA-10 Coho

#### Area 10 Coho CPUE Comparison





\* Coho open through 10/31

### MA-10 Pink

### Area 10 Pinks CPUE Comparison





\* Coho open through 10/31

# MA-11 Coho

#### Area 11 Coho CPUE Comparison





## MA-11 Pink

#### Area 11 Pinks CPUE Comparison