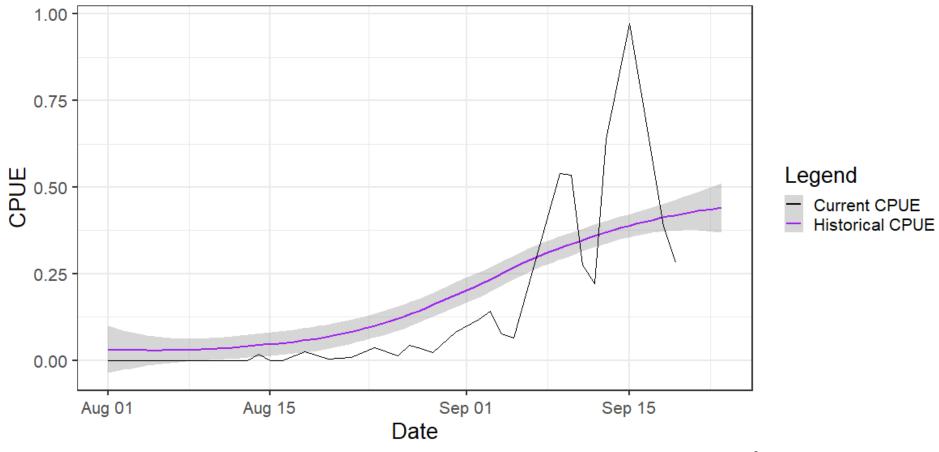

# **PS Rec Updates**

### September 24, 2021



### MA-5 Coho

#### Area 05 Coho CPUE Comparison





## MA-6 Coho

#### Area 06 Coho CPUE Comparison





## MA-8.1 Coho

#### Area 81 Coho CPUE Comparison





## MA-8.2 Coho

#### Area 82 Coho CPUE Comparison





## 8-1 Pink

#### Area 81 Pinks CPUE Comparison





## 8-2 Pink

#### Area 82 Pinks CPUE Comparison





### MA-9 Coho

### Area 09 Coho CPUE Comparison





### MA-9 Pink

### Area 09 Pinks CPUE Comparison





### MA-10 Coho

#### Area 10 Coho CPUE Comparison





\* Coho open through 10/31

### MA-10 Pink

### Area 10 Pinks CPUE Comparison





\* Coho open through 10/31

# MA-11 Coho

#### Area 11 Coho CPUE Comparison





## MA-11 Pink

#### Area 11 Pinks CPUE Comparison