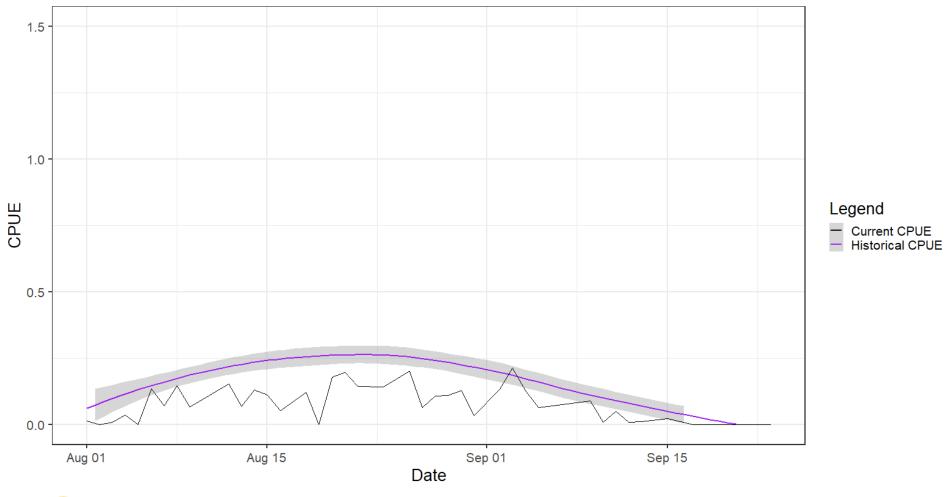

# **PS Rec Updates**

### September 24, 2021



### MA-5 Coho

#### Area 05 Coho CPUE Comparison





## MA-6 Coho

#### Area 06 Coho CPUE Comparison





## MA-8.1 Coho

#### Area 81 Coho CPUE Comparison





## MA-8.2 Coho

#### Area 82 Coho CPUE Comparison





## 8-1 Pink

#### Area 81 Pinks CPUE Comparison





## 8-2 Pink

#### Area 82 Pinks CPUE Comparison





### MA-9 Coho

### Area 09 Coho CPUE Comparison





### MA-9 Pink

### Area 09 Pinks CPUE Comparison





### MA-10 Coho

#### Area 10 Coho CPUE Comparison





\* Coho open through 10/31

### MA-10 Pink

### Area 10 Pinks CPUE Comparison





\* Coho open through 10/31

# MA-11 Coho

#### Area 11 Coho CPUE Comparison





## MA-11 Pink

#### Area 11 Pinks CPUE Comparison