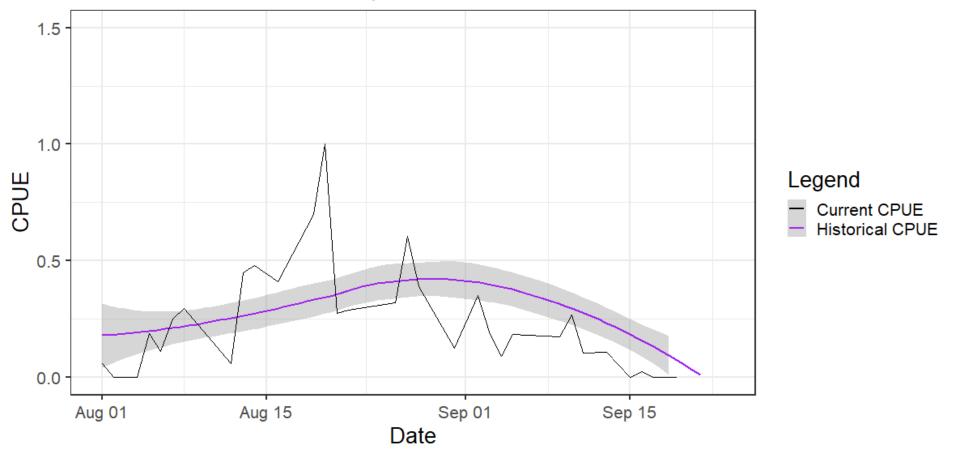

# **PS Rec Updates**

### September 24, 2021



### MA-5 Coho

#### Area 05 Coho CPUE Comparison





## MA-6 Coho

#### Area 06 Coho CPUE Comparison





## MA-8.1 Coho

#### Area 81 Coho CPUE Comparison





## MA-8.2 Coho

#### Area 82 Coho CPUE Comparison





## 8-1 Pink

#### Area 81 Pinks CPUE Comparison





## 8-2 Pink

#### Area 82 Pinks CPUE Comparison





### MA-9 Coho

### Area 09 Coho CPUE Comparison





### MA-9 Pink

### Area 09 Pinks CPUE Comparison





### MA-10 Coho

#### Area 10 Coho CPUE Comparison





\* Coho open through 10/31

### MA-10 Pink

### Area 10 Pinks CPUE Comparison





\* Coho open through 10/31

# MA-11 Coho

#### Area 11 Coho CPUE Comparison





## MA-11 Pink

#### Area 11 Pinks CPUE Comparison