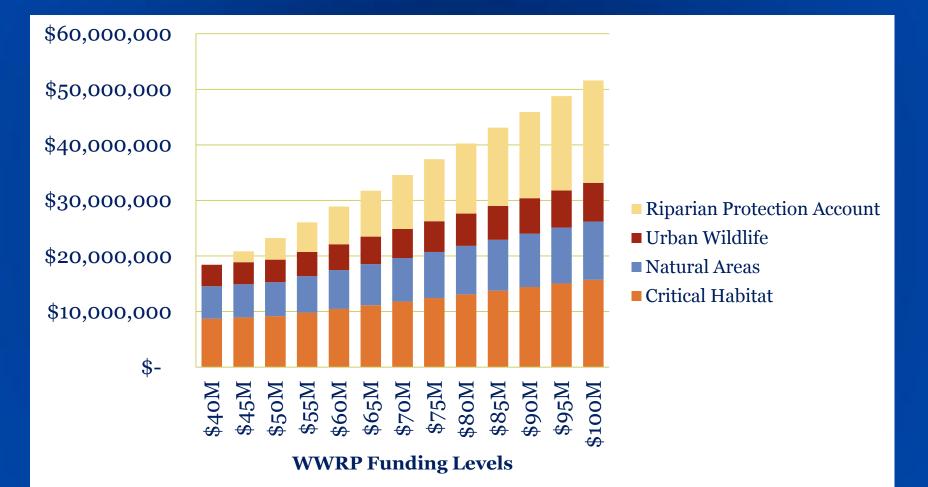

| WWRP Category           | Projects Funded | Award             |
|-------------------------|-----------------|-------------------|
| Critical Habitat        | 82              | \$<br>125,048,768 |
| Natural Areas           | 2               | \$<br>925,055     |
| Riparian                | 6               | \$<br>7,980,542   |
| Trails                  | 2               | \$<br>742,251     |
| Urban Wildlife          | 11              | \$<br>9,668,069   |
| Water Access            | 9               | \$<br>3,053,966   |
| State Lands Development | 9               | \$<br>2,207,715   |
| State Lands Restoration | 18              | \$<br>4,336,135   |
| Total                   | 139             | \$<br>181,053,975 |

#### Washington Wildlife and Recreation Program Acquisition Categories



#### Washington Wildlife and Recreation Program State Land Stewardship Categories



#### Washington Wildlife and Recreation Program WDFW Awards 2007-2013



# **WWRP Funding Facts**

- Acquisition Funding
  - Fee Title
  - Conservation Easements
  - Startup Costs (up to 3 yrs)
    - E.g., Fencing, signage, building removal, water right research, GIS mapping, weed control

# Funding Sources USFWS - Section 6



# Ownership Facts Purchase Price

#### • State Requirement

- Inform seller in writing of fair market value
- WDFW practice third party appraisal
- Offer fair market value
- Appraisal
  - Conducted by a certified general appraiser
  - Standards established by funding source
    - Uniform Appraisal Standards for Federal Land Acquisition
    - Uniform Standards of Professional Appra