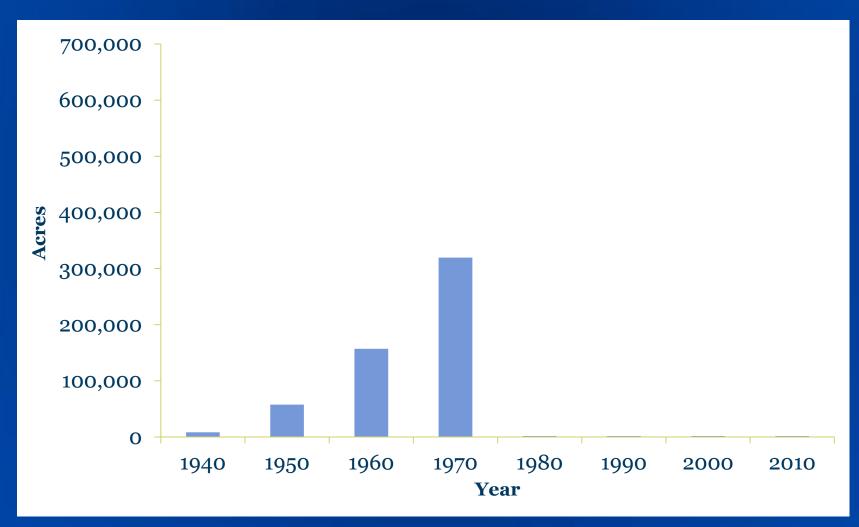

- 1940 to 1970: WDFW ownership grows to ~340,000 acres
- Federal Funding: Pittman Robertson (PR), Dingell Johnson (DJ), Land and Water Conservation Fund (LWCF)

- 1970-1990: Smaller number of acres and acquisitions
- Mitigation Funding: Public Utilities Districts (PUD's), Corps of Engineers, Bonneville Power Administration (BPA)

- 1990 Washington Wildlife and Recreation Program established
- Ability to leverage federal Endangered Species Act acquisition funding ("Sec 6")