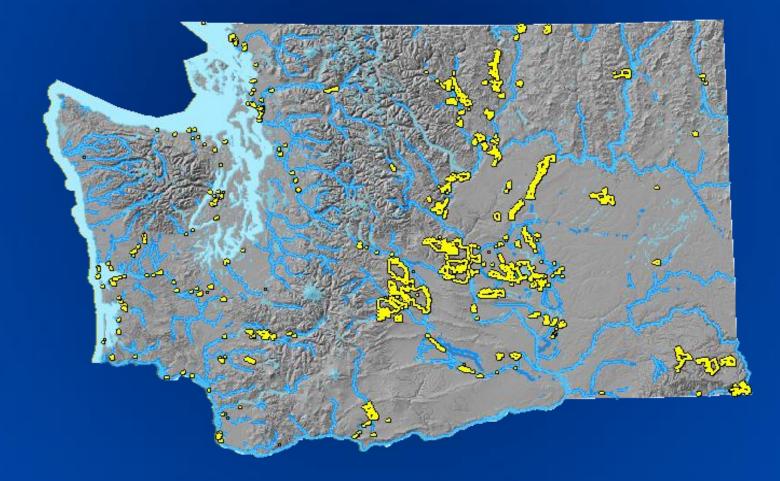

#### Washington Department of Fish and Wildlife Lands Portfolio

- Wildlife Areas
  - ~900,000 acres (2% of the State)
  - 32 Wildlife Areas
  - Open 365 days/ year
  - Four million visitors/ year
- Boat launch/Water Access Site
  - 700+ sites
- Private Lands Contracts
  - ~1,000,000 acres
  - Landowner Incentive Programs
  - Farm Bill

# WDFW Lands Acquisition Trends