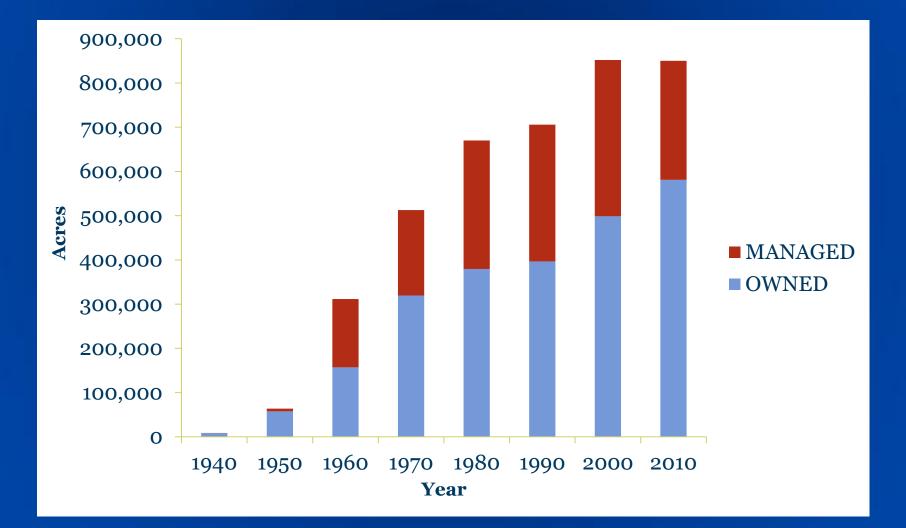

# Stewardship of Washington Department of Fish and Wildlife Lands

#### Status of Operation and Maintenance Funding

June 01, 2012 Fish and Wildlife Commission



- 1933: Department of Game established
- 1939: First Acquisition 80 acres of Mule Deer Winter Range Sinlahekin



- 1940 to 1970: WDFW ownership grows to ~340,000 acres
- Federal Funding: Pittman Robertson (PR), Dingell Johnson (DJ), Land and Water Conservation Fund (LWCF)



- 1970-1990: Smaller number of acres and acquisitions
- Mitigation Funding: Public Utilities Districts (PUD's), Corps of Engineers, Bonneville Power Administration (BPA)



- 1990 Washington Wildlife and Recreation Program established
- Ability to leverage federal Endangered Species Act acquisition funding ("Sec 6")



#### **Owned and Managed Acres**



#### Washington Department of Fish and Wildlife Lands Portfolio

- Wildlife Areas
  - ~900,000 acres (2% of the State)
  - 32 Wildlife Areas
  - Open 365 days/ year
  - Four million visitors/ year
- Boat launch/Water Access Site
  - 700+ sites
- Private Lands Contracts
  - ~1,000,000 acres
  - Landowner Incentive Programs
  - Farm Bill



# Why do we buy land?

 To protect, restore and enhance fish and wildlife and their habitats

 To provide sustainable and wildlife-related recreational opportunities

|                                                             | Deturn on the Investment          |                                                  |