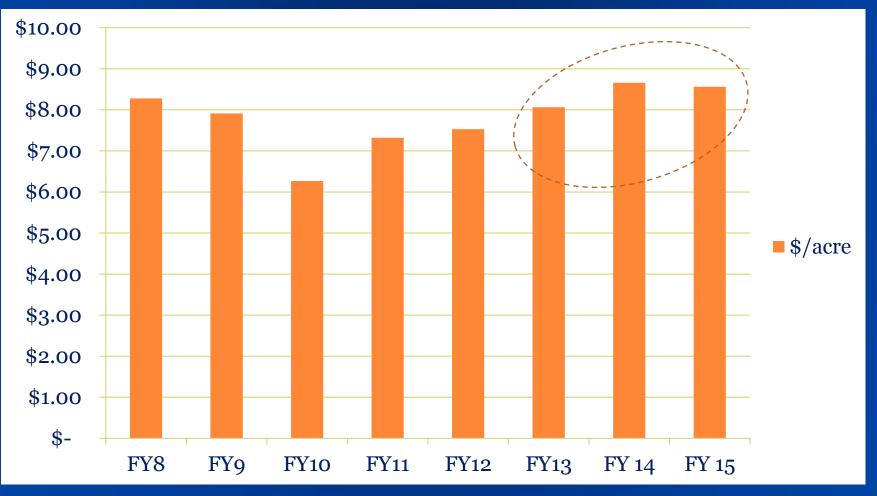

## O&M Funding "available dollars per acre"

## Summary

- Operation and Maintenance
  - WDFW invests \$10M+/yr on its lands
  - The level of service that WDFW provides with this funding is exceptional
  - Operation and Capital funding trends are going up (Discover Pass)
  - Current acquisition rates are not expected to negatively impacts base funding for O&M through at least 2015