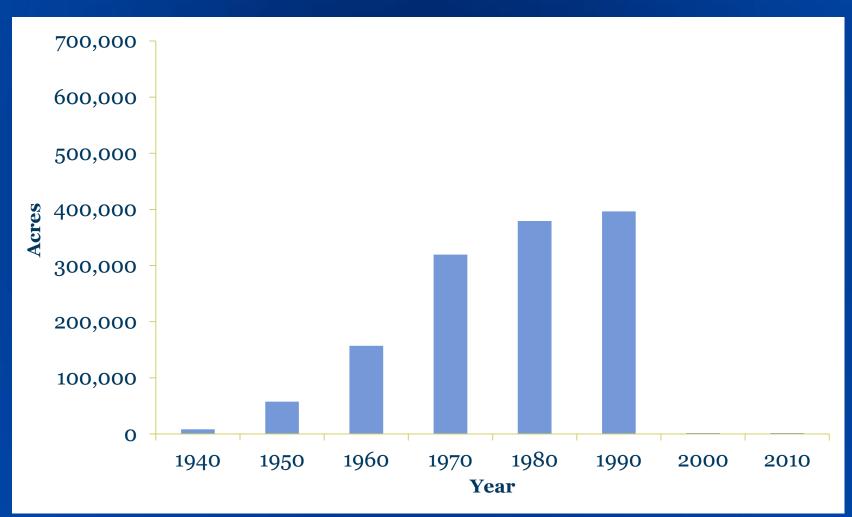

- 1940 to 1970: WDFW ownership grows to ~340,000 acres
- Federal Funding: Pittman Robertson (PR), Dingell Johnson (DJ), Land and Water Conservation Fund (LWCF)

- 1970-1990: Smaller number of acres and acquisitions
- Mitigation Funding: Public Utilities Districts (PUD's), Corps of Engineers, Bonneville Power Administration (BPA)

- 1990 Washington Wildlife and Recreation Program established
- Ability to leverage federal Endangered Species Act acquisition funding ("Sec 6")

# WDFW Lands Acquisition Trends