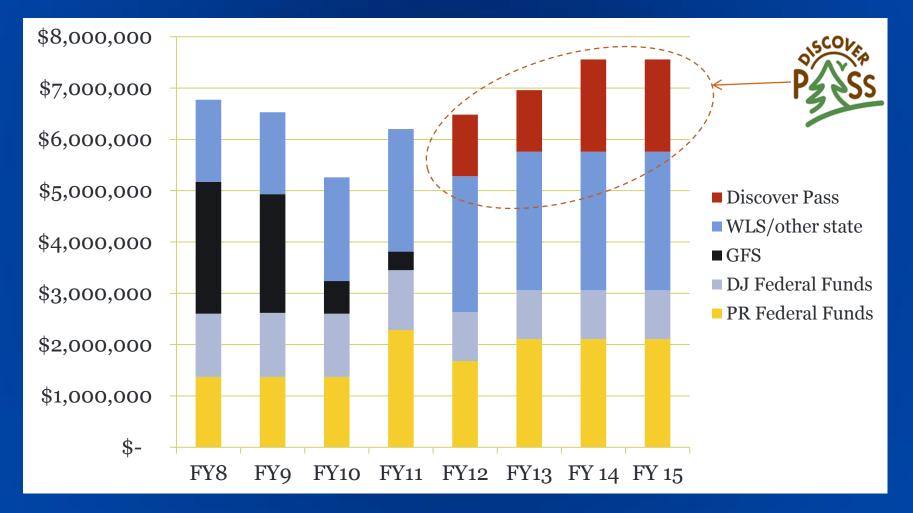

## Lands O&M Budget Trends

### Lands Division O&M Budget Major Fund Source Trends

## Summary

- Operation and Maintenance
  - WDFW invests \$10M+/yr on its lands
  - The level of service that WDFW provides with this funding is exceptional
  - Operation and Capital funding trends are going up (Discover Pass)
  - Current acquisition rates are not expected to negatively impacts base funding for O&M through at least 2015