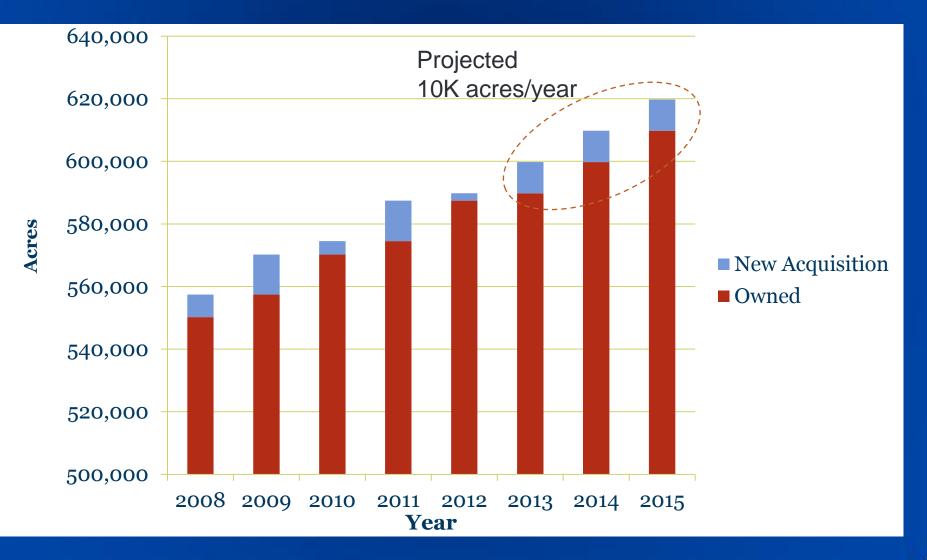

# WDFW Lands Acquisition Trends

## Summary

- Acquisition
  - Essential conservation tool
  - Consistent with State and National Polices that direct protection and conservation of land for the public
  - WDFW has a strong and successful history with acquisition grants
  - Grant funding for land acquisition is trending down