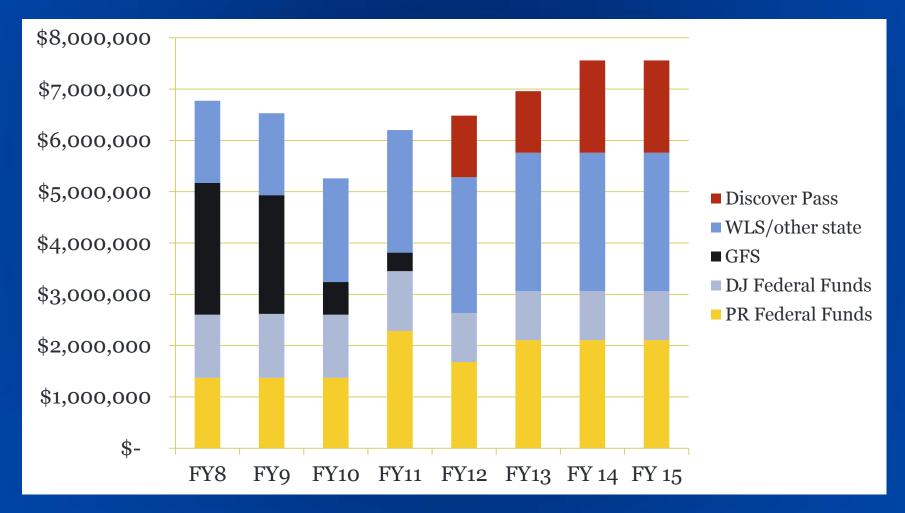

## Lands O&M Budget Trends

### Lands Division O&M Budget Major Fund Source Trends