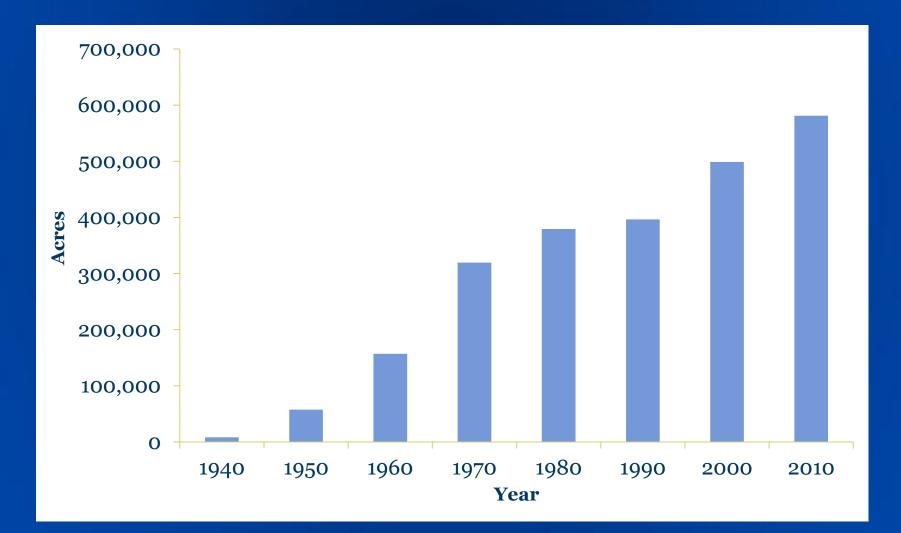

- 1940 to 1970: WDFW ownership grows to ~340,000 acres
- Federal Funding: Pittman Robertson (PR), Dingell Johnson (DJ), Land and Water Conservation Fund (LWCF)

- 1970-1990: Smaller number of acres and acquisitions
- Mitigation Funding: Public Utilities Districts (PUD's), Corps of Engineers, Bonneville Power Administration (BPA)

- 1990 Washington Wildlife and Recreation Program established
- Ability to leverage federal Endangered Species Act acquisition funding ("Sec 6")

# WDFW Lands Acquisition Trends