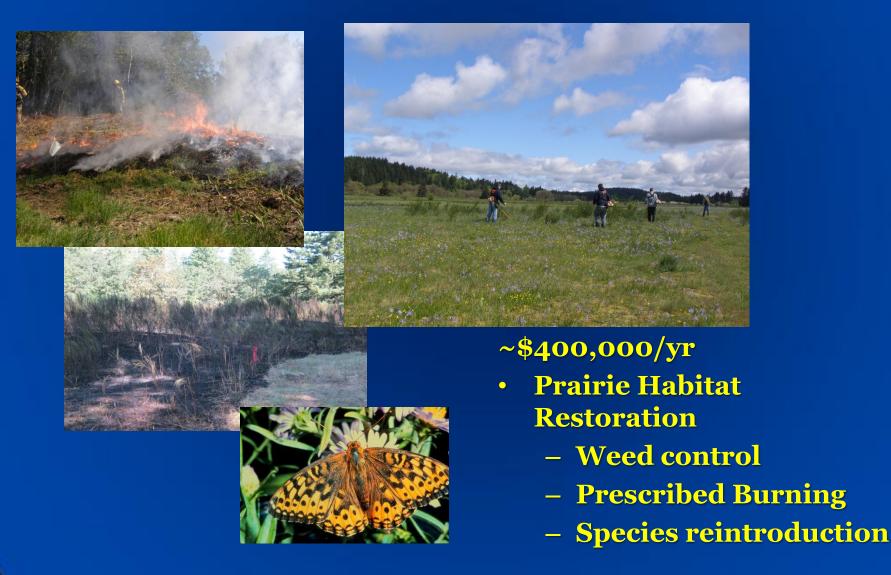

## Habitat/ Species Focused Projects

- Prioritized enhancements on WLA
  - Funding
    - Internally (other programs/ divisions) examples
      - Colockum Elk Herd Study \$350k
      - Pheasant Release \$250k
      - Sharp-tail and Sage Grouse reintroduction \$250k
    - Externally
      - Army Compatible Use Buffer (ACUB) South Puget Sound and Scatter Creek Prairie - ~\$400K/yr
      - North Olympic Salmon Coalition ~\$5k/yr

#### Habitat/ Species Focused Projects ACUB - Prairie Restoration