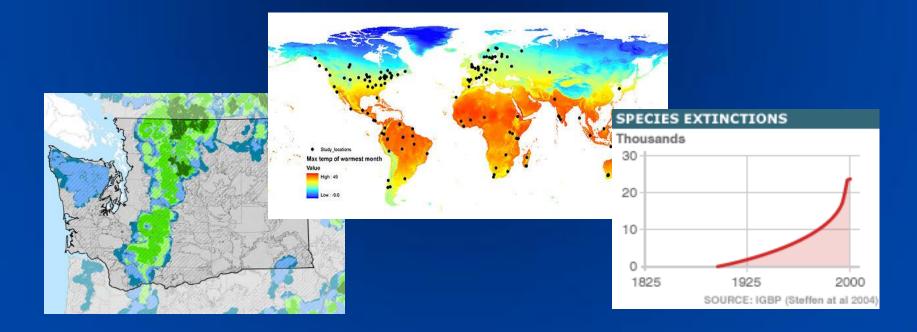

#### Biological/ Ecological

- Species Specific Recovery and Game Management Needs
- Landscape Specific Climate Change Focus: buffer and connect existing protected lands

- Compatible Recreation Needs
  - Habitat for hunted and fished species
  - Places for people to hunt and fish
  - Places for people to view and enjoy wildlife