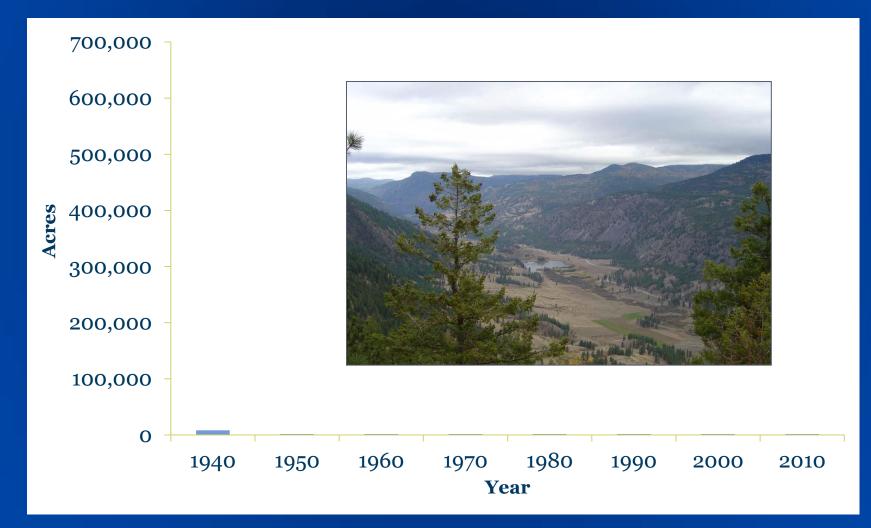

#### Status of Operation and Maintenance Funding

June 01, 2012 Fish and Wildlife Commission

- 1933: Department of Game established
- 1939: First Acquisition 80 acres of Mule Deer Winter Range Sinlahekin

- 1940 to 1970: WDFW ownership grows to ~340,000 acres
- Federal Funding: Pittman Robertson (PR), Dingell Johnson (DJ), Land and Water Conservation Fund (LWCF)

- 1970-1990: Smaller number of acres and acquisitions
- Mitigation Funding: Public Utilities Districts (PUD's), Corps of Engineers, Bonneville Power Administration (BPA)