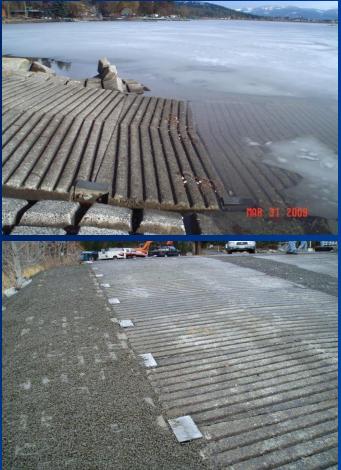

#### Walkway before

#### **Ramp before**

#### Walkway before/after

#### **Ramp before/after**