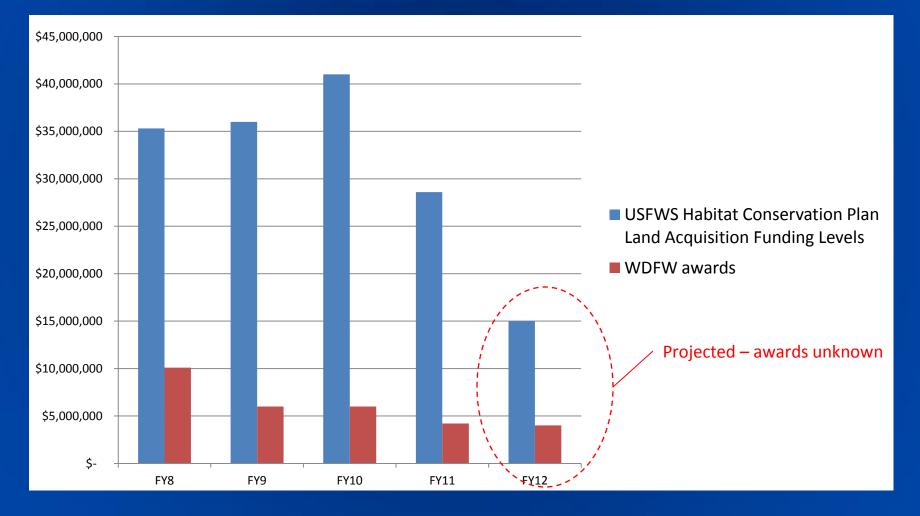

| 11              | \$<br>9,668,069   |
| Water Access            | 9               | \$<br>3,053,966   |
| State Lands Development | 9               | \$<br>2,207,715   |
| State Lands Restoration | 18              | \$<br>4,336,135   |
| Total                   | 139             | \$<br>181,053,975 |

#### Washington Wildlife and Recreation Program Acquisition Categories



#### Washington Wildlife and Recreation Program State Land Stewardship Categories



#### Washington Wildlife and Recreation Program WDFW Awards 2007-2013



# **WWRP Funding Facts**

- Acquisition Funding
  - Fee Title
  - Conservation Easements
  - Startup Costs (up to 3 yrs)
    - E.g., Fencing, signage, building removal, water right research, GIS mapping, weed control

# Funding Sources USFWS - Section 6



# Ownership Facts Purchase Price

#### • State Requirement

- Inform seller in writing of fair market value
- WDFW practice third party appraisal
- Offer fair market value
- Appraisal
  - Conducted by a certified general appraiser
  - Standards established by funding source
    - Uniform Appraisal Standards for Federal Land Acquisition
    - Uniform Standards of Professional Appraisal Practice
  - Internal Chief Appraiser Review
  - External Funder Review (Federal)



# Ownership Facts Payment-in-lieu-of-tax (PILT)

- PILT was established under state law (RCW 77.12.203). Counties:
  - Election to receive PILT payments, or
  - Portion of game-violation fines and forfeitures collected within the county
  - 100 contiguous acres (not on buildings, hatcheries, etc.)
- Counties collecting PILT