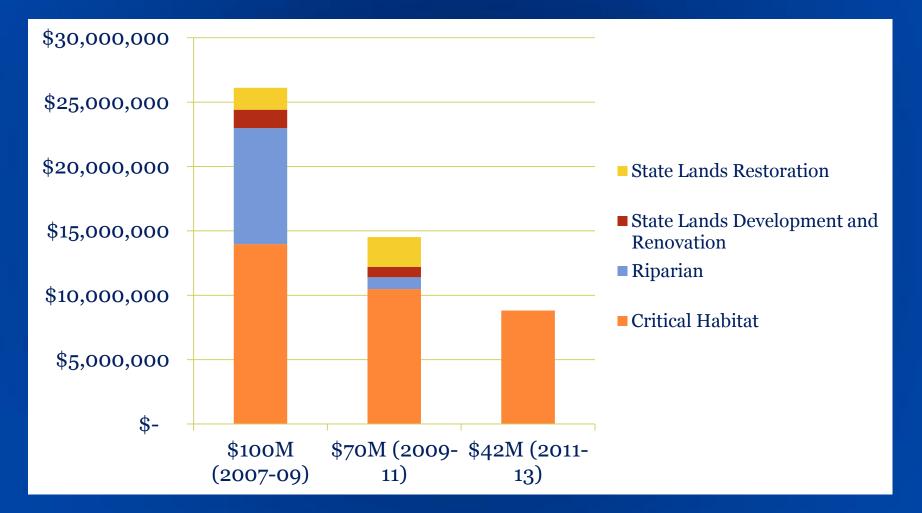

# WWRP WDFW Award History

| WWRP Category           | Projects Funded | Award             |
|-------------------------|-----------------|-------------------|
| Critical Habitat        | 82              | \$<br>125,048,768 |
| Natural Areas           | 2               | \$<br>925,055     |
| Riparian                | 6               | \$<br>7,980,542   |
| '<br>Trails             | 2               | \$<br>742,251     |
| Urban Wildlife          | 11              | \$<br>9,668,069   |
| Water Access            | 9               | \$<br>3,053,966   |
| State Lands Development | 9               | \$<br>2,207,715   |
| State Lands Restoration | 18              | \$<br>4,336,135   |
| Total                   | 139             | \$<br>181,053,975 |

# WWRP WDFW Award History

| WWRP Category           | Projects Funded | Award             |
|-------------------------|-----------------|-------------------|
| Critical Habitat        | 82              | \$<br>125,048,768 |
| Natural Areas           | 2               | \$<br>925,055     |
| Riparian                | 6               | \$<br>7,980,542   |
| Trails                  | 2               | \$<br>742,251     |
| Urban Wildlife          | 11              | \$<br>9,668,069   |
| Water Access            | 9               | \$<br>3,053,966   |
| State Lands Development | 9               | \$<br>2,207,715   |
| State Lands Restoration | 18              | \$<br>4,336,135   |
| Total                   | 139             | \$<br>181,053,975 |

#### Washington Wildlife and Recreation Program WDFW Awards 2007-2013