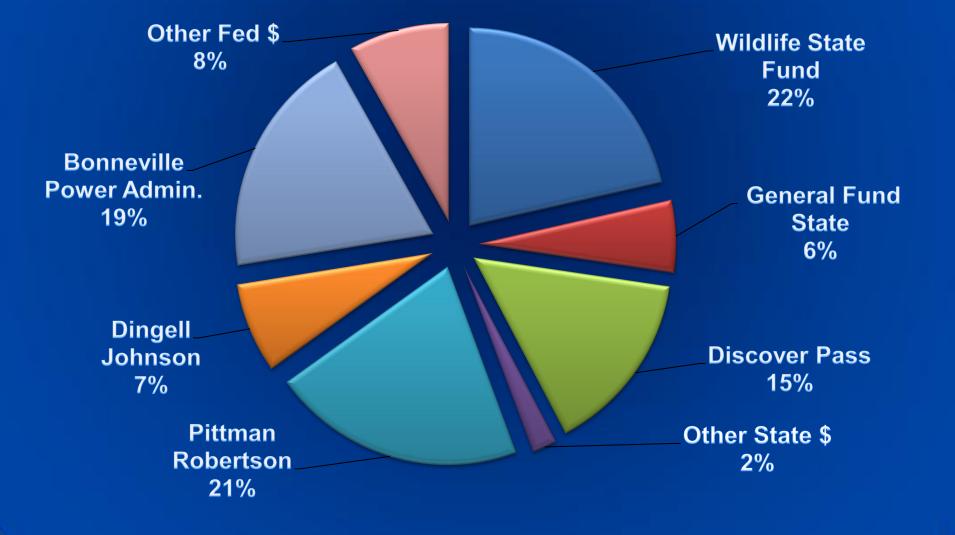

us: buffer and connect existing protected lands



- Compatible Recreation Needs
  - Habitat for hunted and fished species
  - Places for people to hunt and fish
  - Places for people to view and enjoy wildlife







- Societal open space needs and values
  - Supply/Demand and Scarcity
    - WWRP RCW 79A.15
      - Acquisition of lands for wildlife and recreation purposes
    - Open space RCW 84.34.010
      - To assure the use and enjoyment of natural resources

 When the human population stops growing and needing places to hunt, fish and view wildlife, AND

• When diverse populations of fish and wildlife species are secure.....

Then we have enough.

#### Washington Department of Fish and Wildlife Operation and Maintenance



# Lands Division Operating Budget ~ \$24 Million (biennial)



### Wildlife Area and Access Site Operation & Maintenance (O&M) Funding

- Base funding
- Working Lands Partnerships
- Grants/ Partnership
- Habitat/ Species Focused Projects
- Capital Projects
- Other revenue

\*Not included here and also is considered O&M– Law Enforcement, Outreach/ Education, Real Property Management, Volunteers

## Base funding WLS, Discover Pass, PR, DJ

#### • Staff –

- 69 regional permanent WLA staff
- 60+ temp
- O& M activities
  - Rangeland Habitat Monitoring, Wildlife Water Site/ Structure, Wildlife Feeding, Camp sites/grounds, Signs, Facilities, Equipment Maintenance, CAG and planning, Landowner support (contracts), Fences, Roads and Trails Habitat Evaluation/Monitoring Lakes, ponds, streams, Nest structures, Cover Vegetation, Other Recreation e.g., boat acce