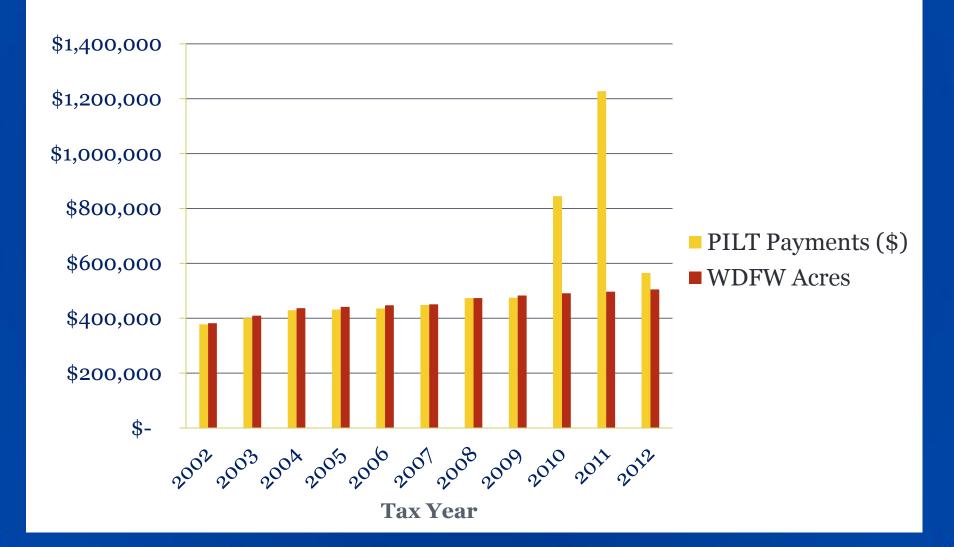

# Ownership Facts Payment-in-lieu-of-tax (PILT)

- PILT was established under state law (RCW 77.12.203). Counties:
  - Election to receive PILT payments, or
  - Portion of game-violation fines and forfeitures collected within the county
  - 100 contiguous acres (not on buildings, hatcheries, etc.)
- Counties collecting PILT have a choice of three rates. Counties may elect a PILT amount equal to:
  - open-space classification, or
  - 70 cents per acre, or
  - amount paid on the parcel in 1984

• In April 2012 – WDFW paid:

#### \*\*\*PILT ~\$565K to 14 counties \*\*\*Assessments~\$350K to 28 counties

# Ownership Facts Ten-year PILT payment history