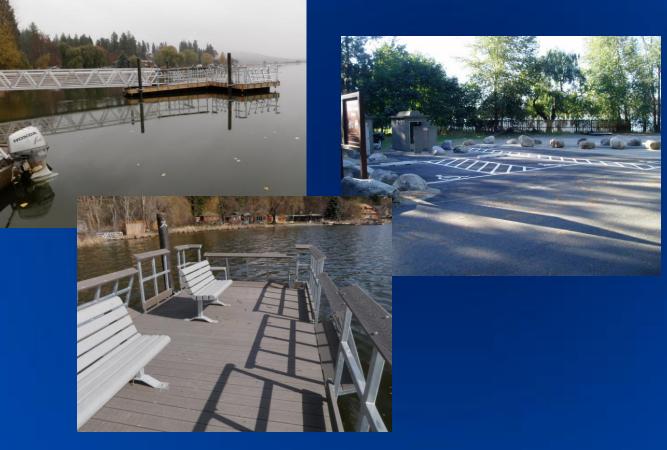

### WWRP-State Lands Development Grant NEWMAN ACCESS

\$250,000 •Boat Ramp •Walkway •Kiosk •Restroom •Fishing Float