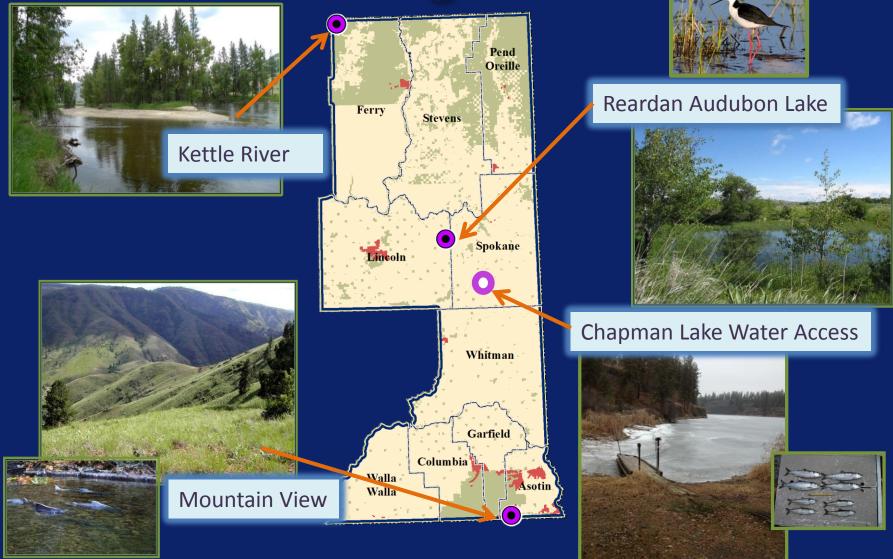

### **Chapman Lake Access**

## **Chapman Lake Access**

<u>Conservation Values</u> Future management of kokanee, trout and other fish species Ponderosa pine forest and riparian habitat Big game and waterfowl

Recreational Values Public lake access Fishing Hunting Wildlife viewing