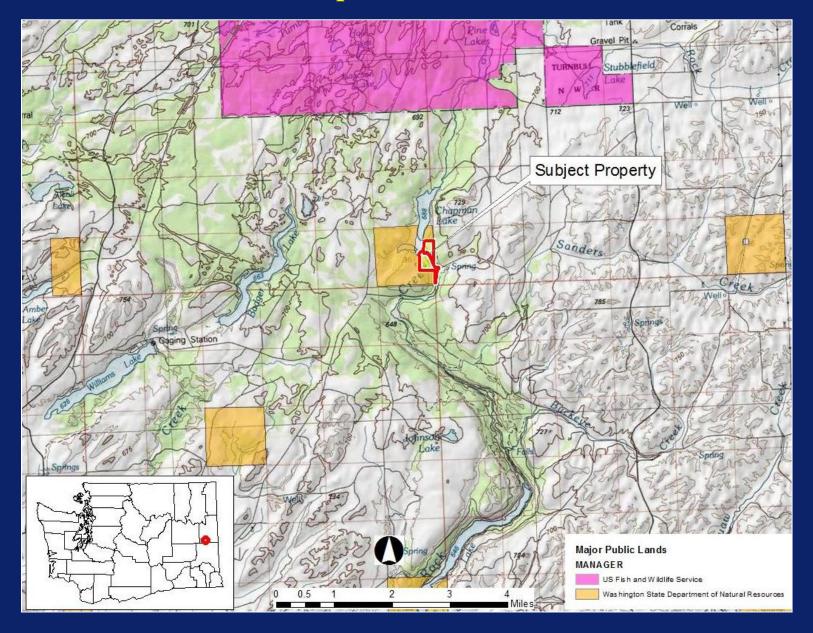

### **Chapman Lake Access**

## **Chapman Lake Access**

<u>Conservation Values</u> Future management of kokanee, trout and other fish species Ponderosa pine forest and riparian habitat Big game and waterfowl

Recreational Values Public lake access Fishing Hunting Wildlife viewing