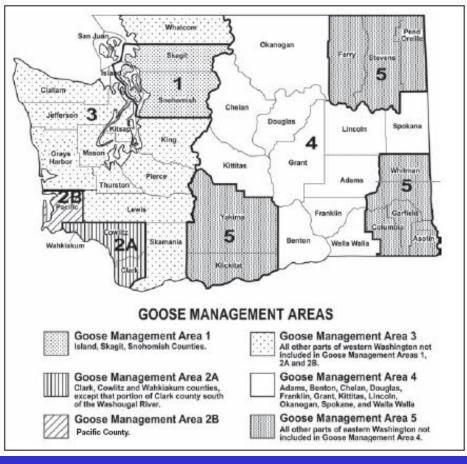

#### SEPTEMBER CANADA GOOSE SEASONS (pp. 14 & 15)

- Statewide: Increase possession limits from 2X to 3X daily bag
- Eastern Washington: Shift season from Sept. 14-15 to Sept. 13-14
- Pacific County: Increase daily bag from 5 to 15