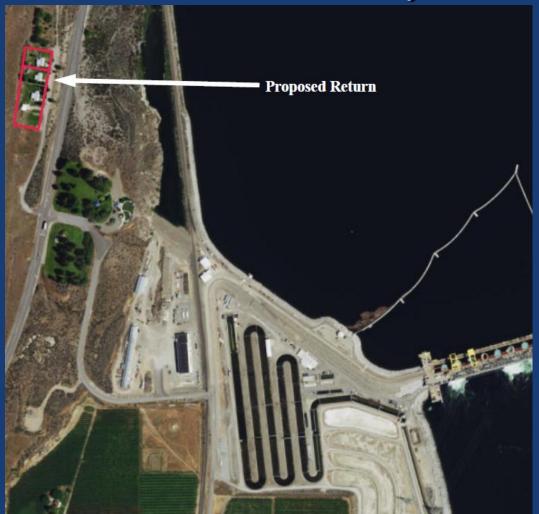

#### Wells Fish Hatchery Property Chelan County

#### Wells Fish Hatchery Property Chelan County

2.2 acres3 residences

October 27 & 28, 2017 WDFW Commission Meeting Presentation

1,154 +/acres