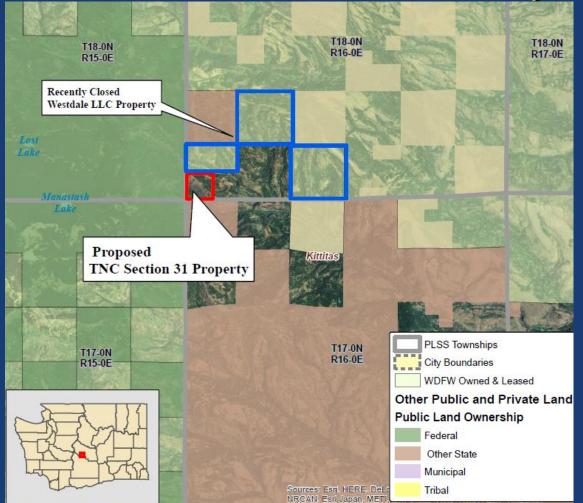

#### TNC, Section 31 Property Kittitas County

142 +/acres

#### TNC, Section 31 Property Kittitas County

Appraised Value \$142,000

#### TNC, Section 31 Property LT Murray WLA, Kittitas County

#### TNC, Section 31 Property Kittitas County

Annual O & M \$1,846 PILT = \$653/year

#### TNC, Section 31 Property Kittitas County