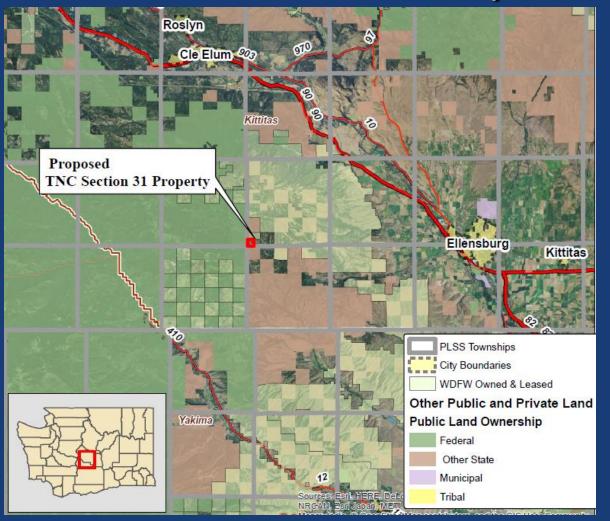

#### TNC, Section 31 Property Kittitas County

142 +/acres

#### TNC, Section 31 Property Kittitas County

Appraised Value \$142,000

#### TNC, Section 31 Property LT Murray WLA, Kittitas County

#### TNC, Section 31 Property Kittitas County

Annual O & M \$1,846 PILT = \$653/year

#### TNC, Section 31 Property Kittitas County