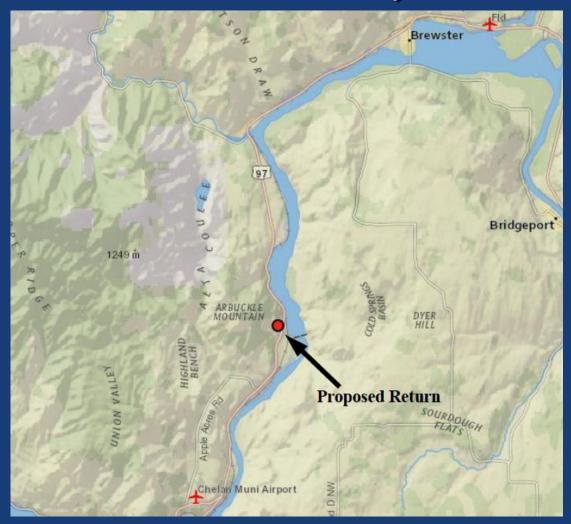

#### Wells Fish Hatchery Property Chelan County

#### Wells Fish Hatchery Property Chelan County

2.2 acres3 residences

October 27 & 28, 2017 WDFW Commission Meeting Presentation

1,154 +/acres