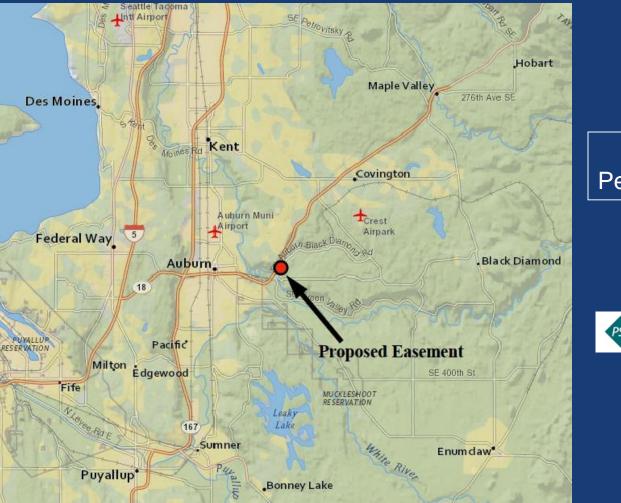

#### Soos Creek Hatchery Easement King County

#### Soos Creek Hatchery Easement King County

15' wide Perpetual Easement

#### Soos Creek Easement King County

Meeting Presentation

~ 1,500 feet