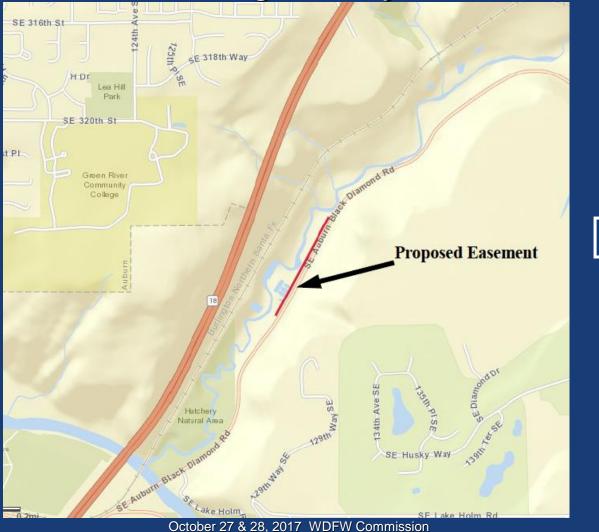

#### Soos Creek Hatchery Easement King County

#### Soos Creek Hatchery Easement King County

15' wide Perpetual Easement

#### Soos Creek Easement King County

Meeting Presentation

~ 1,500 feet