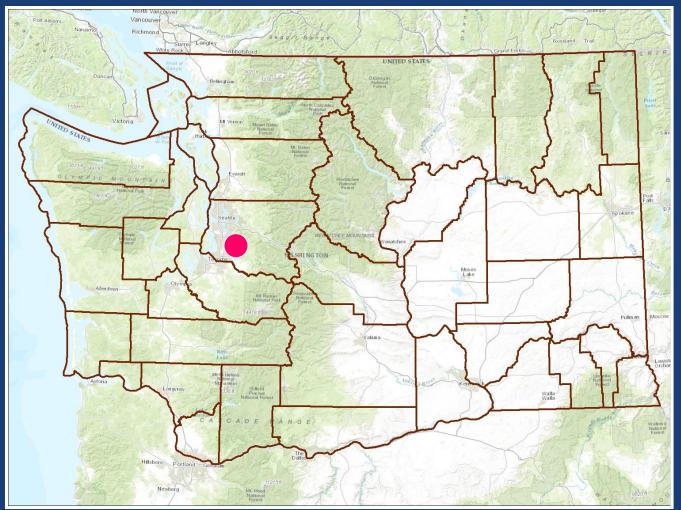

#### TNC, Section 31 Property Kittitas County

142 +/acres

#### TNC, Section 31 Property Kittitas County

Appraised Value \$142,000

#### TNC, Section 31 Property LT Murray WLA, Kittitas County

#### TNC, Section 31 Property Kittitas County

Annual O & M \$1,846 PILT = \$653/year

#### TNC, Section 31 Property Kittitas County