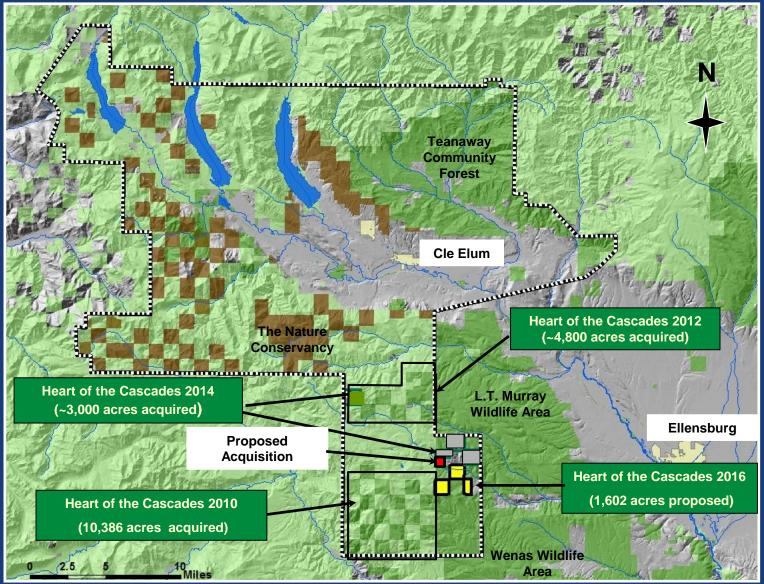

#### TNC, Section 31 Property Kittitas County

142 +/acres

#### TNC, Section 31 Property Kittitas County

Appraised Value \$142,000

#### TNC, Section 31 Property LT Murray WLA, Kittitas County

#### TNC, Section 31 Property Kittitas County

Annual O & M \$1,846 PILT = \$653/year

#### TNC, Section 31 Property Kittitas County