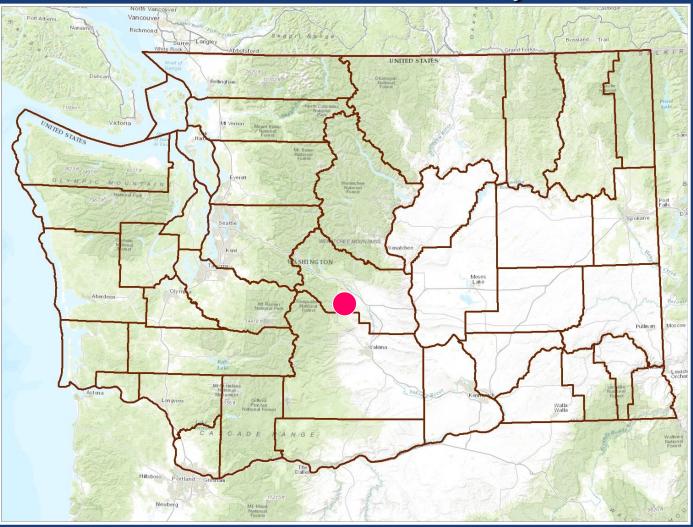

#### TNC, Section 31 Property Kittitas County

142 +/acres

#### TNC, Section 31 Property Kittitas County

Appraised Value \$142,000

#### TNC, Section 31 Property LT Murray WLA, Kittitas County

#### TNC, Section 31 Property Kittitas County

Annual O & M \$1,846 PILT = \$653/year

#### TNC, Section 31 Property Kittitas County