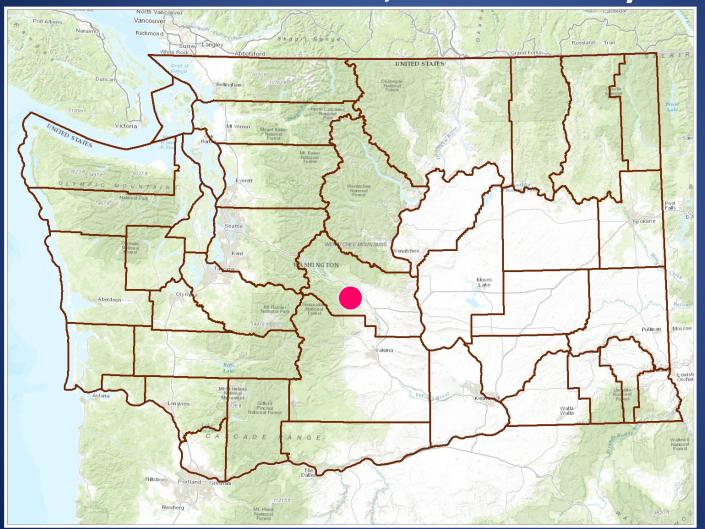

### Heart of the Cascades, NJK Property

Wenas WLA, Kittitas County

### Heart of the Cascades, NJK Property

Wenas WLA, Kittitas County

1,603 +/- acres

### Heart of the Cascades, NJK Property

Wenas WLA, Kittitas County

Appraised Value \$1,530,000

Payment in Lieu of Taxes \$5,482/yr

#### Heart of Cascades, NJK Property

Wenas WLA, Kittitas County