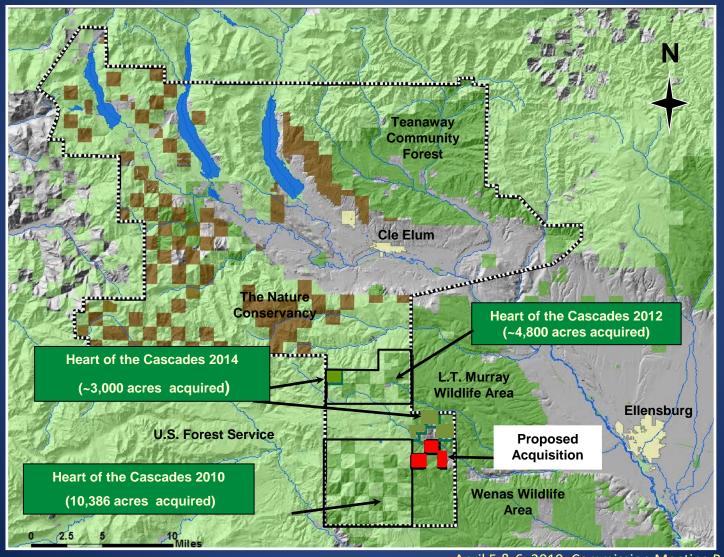

### Heart of the Cascades, NJK Property

Wenas WLA, Kittitas County

### Heart of the Cascades, NJK Property

Wenas WLA, Kittitas County

1,603 +/- acres

### Heart of the Cascades, NJK Property

Wenas WLA, Kittitas County

Appraised Value \$1,530,000

Payment in Lieu of Taxes \$5,482/yr

#### Heart of Cascades, NJK Property

Wenas WLA, Kittitas County