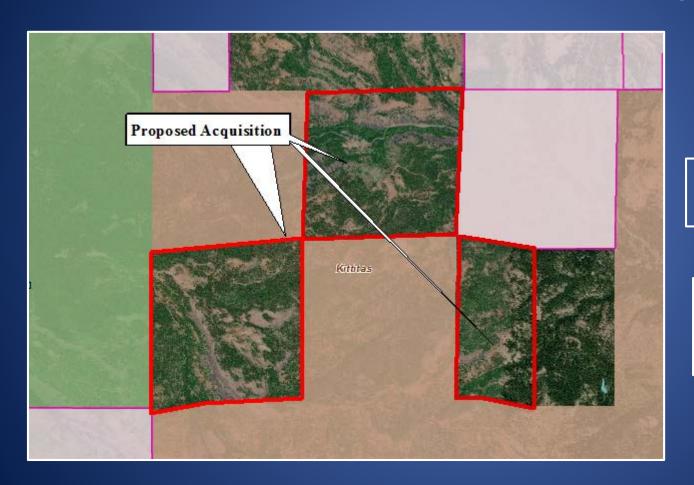

### Heart of the Cascades, NJK Property

Wenas WLA, Kittitas County

### Heart of the Cascades, NJK Property

Wenas WLA, Kittitas County

1,603 +/- acres

### Heart of the Cascades, NJK Property

Wenas WLA, Kittitas County

Appraised Value \$1,530,000

Payment in Lieu of Taxes \$5,482/yr