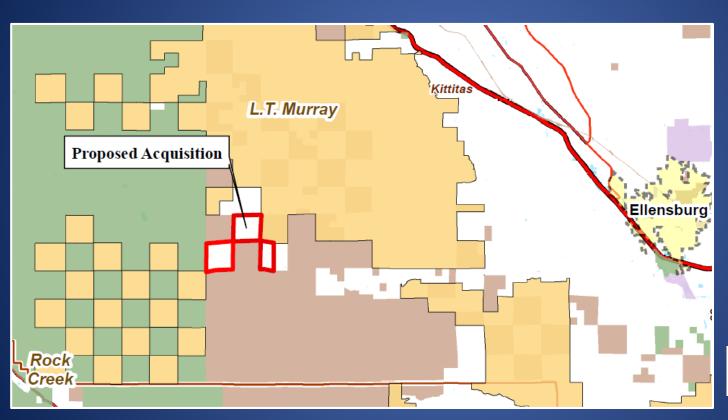

### Heart of the Cascades, NJK Property

Wenas WLA, Kittitas County

### Heart of the Cascades, NJK Property

Wenas WLA, Kittitas County

1,603 +/- acres

### Heart of the Cascades, NJK Property

Wenas WLA, Kittitas County

Appraised Value \$1,530,000

Payment in Lieu of Taxes \$5,482/yr

#### Heart of Cascades, NJK Property

Wenas WLA, Kittitas County