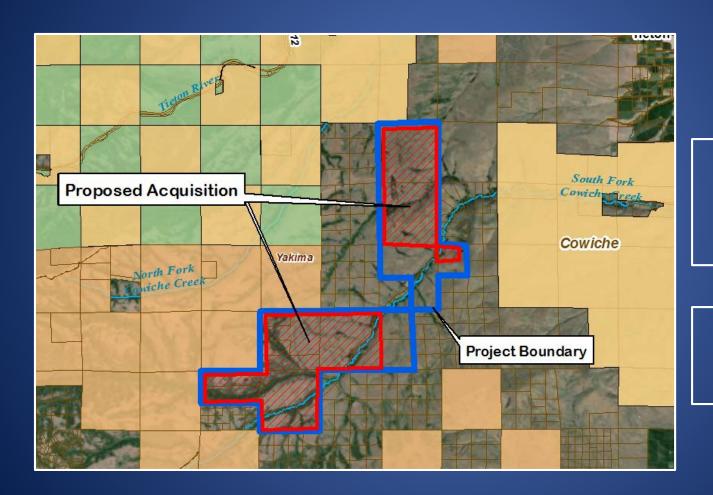

### Cowiche Watershed, Van Wyk Property

Oak Creek WLA, Yakima County

# Cowiche Watershed, Van Wyk Property Oak Creek WLA, Yakima County

3,555 +/- acres

## Cowiche Watershed, Van Wyk Property Oak Creek WLA, Yakima County

Appraised Value \$2,600,190

Payment in Lieu of Taxes \$16,815/yr

# Cowiche Watershed, Van Wyk Property Oak Creek WLA, Yakima County