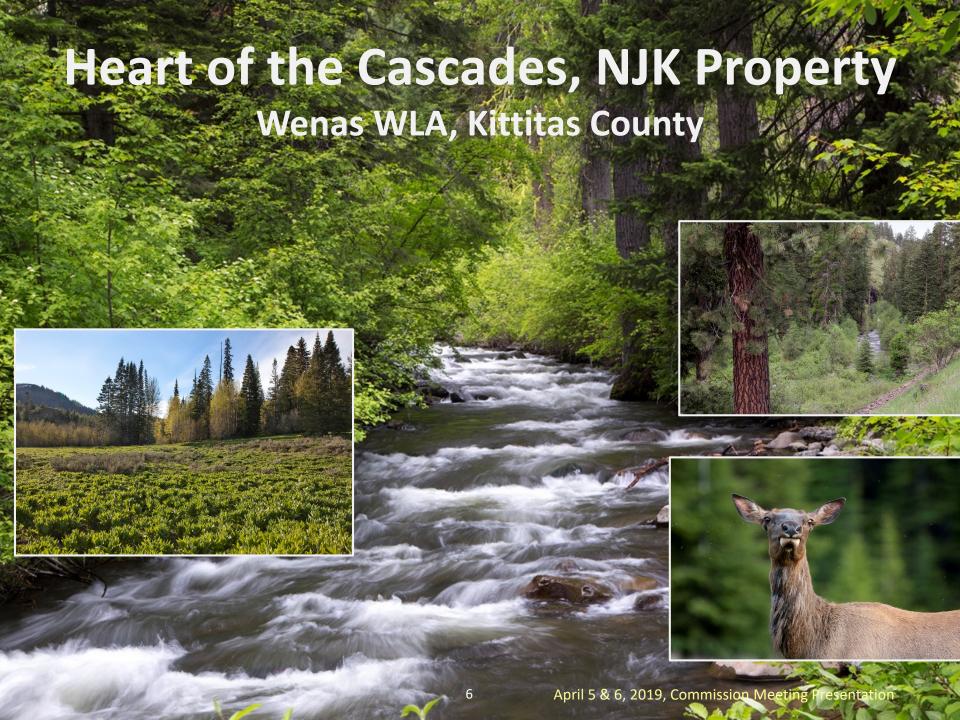

### Heart of the Cascades, NJK Property

Wenas WLA, Kittitas County

### Heart of the Cascades, NJK Property

Wenas WLA, Kittitas County

1,603 +/- acres

### Heart of the Cascades, NJK Property

Wenas WLA, Kittitas County

Appraised Value \$1,530,000

Payment in Lieu of Taxes \$5,482/yr

#### Heart of Cascades, NJK Property

Wenas WLA, Kittitas County