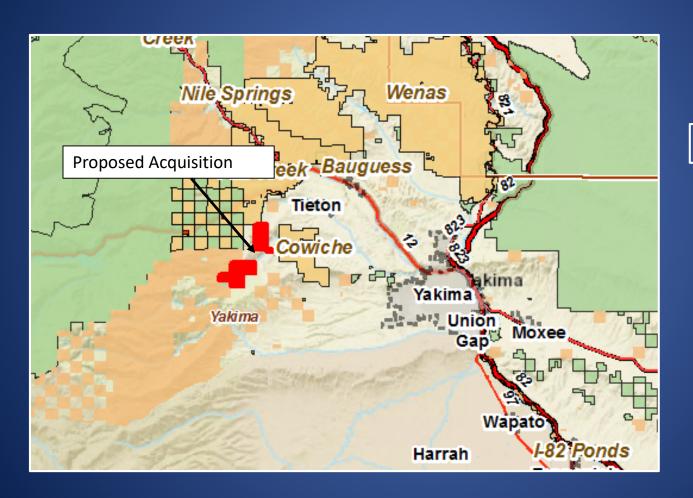

### Cowiche Watershed, Van Wyk Property

Oak Creek WLA, Yakima County

# Cowiche Watershed, Van Wyk Property Oak Creek WLA, Yakima County

3,555 +/- acres

## Cowiche Watershed, Van Wyk Property Oak Creek WLA, Yakima County

Appraised Value \$2,600,190

Payment in Lieu of Taxes \$16,815/yr

# Cowiche Watershed, Van Wyk Property Oak Creek WLA, Yakima County