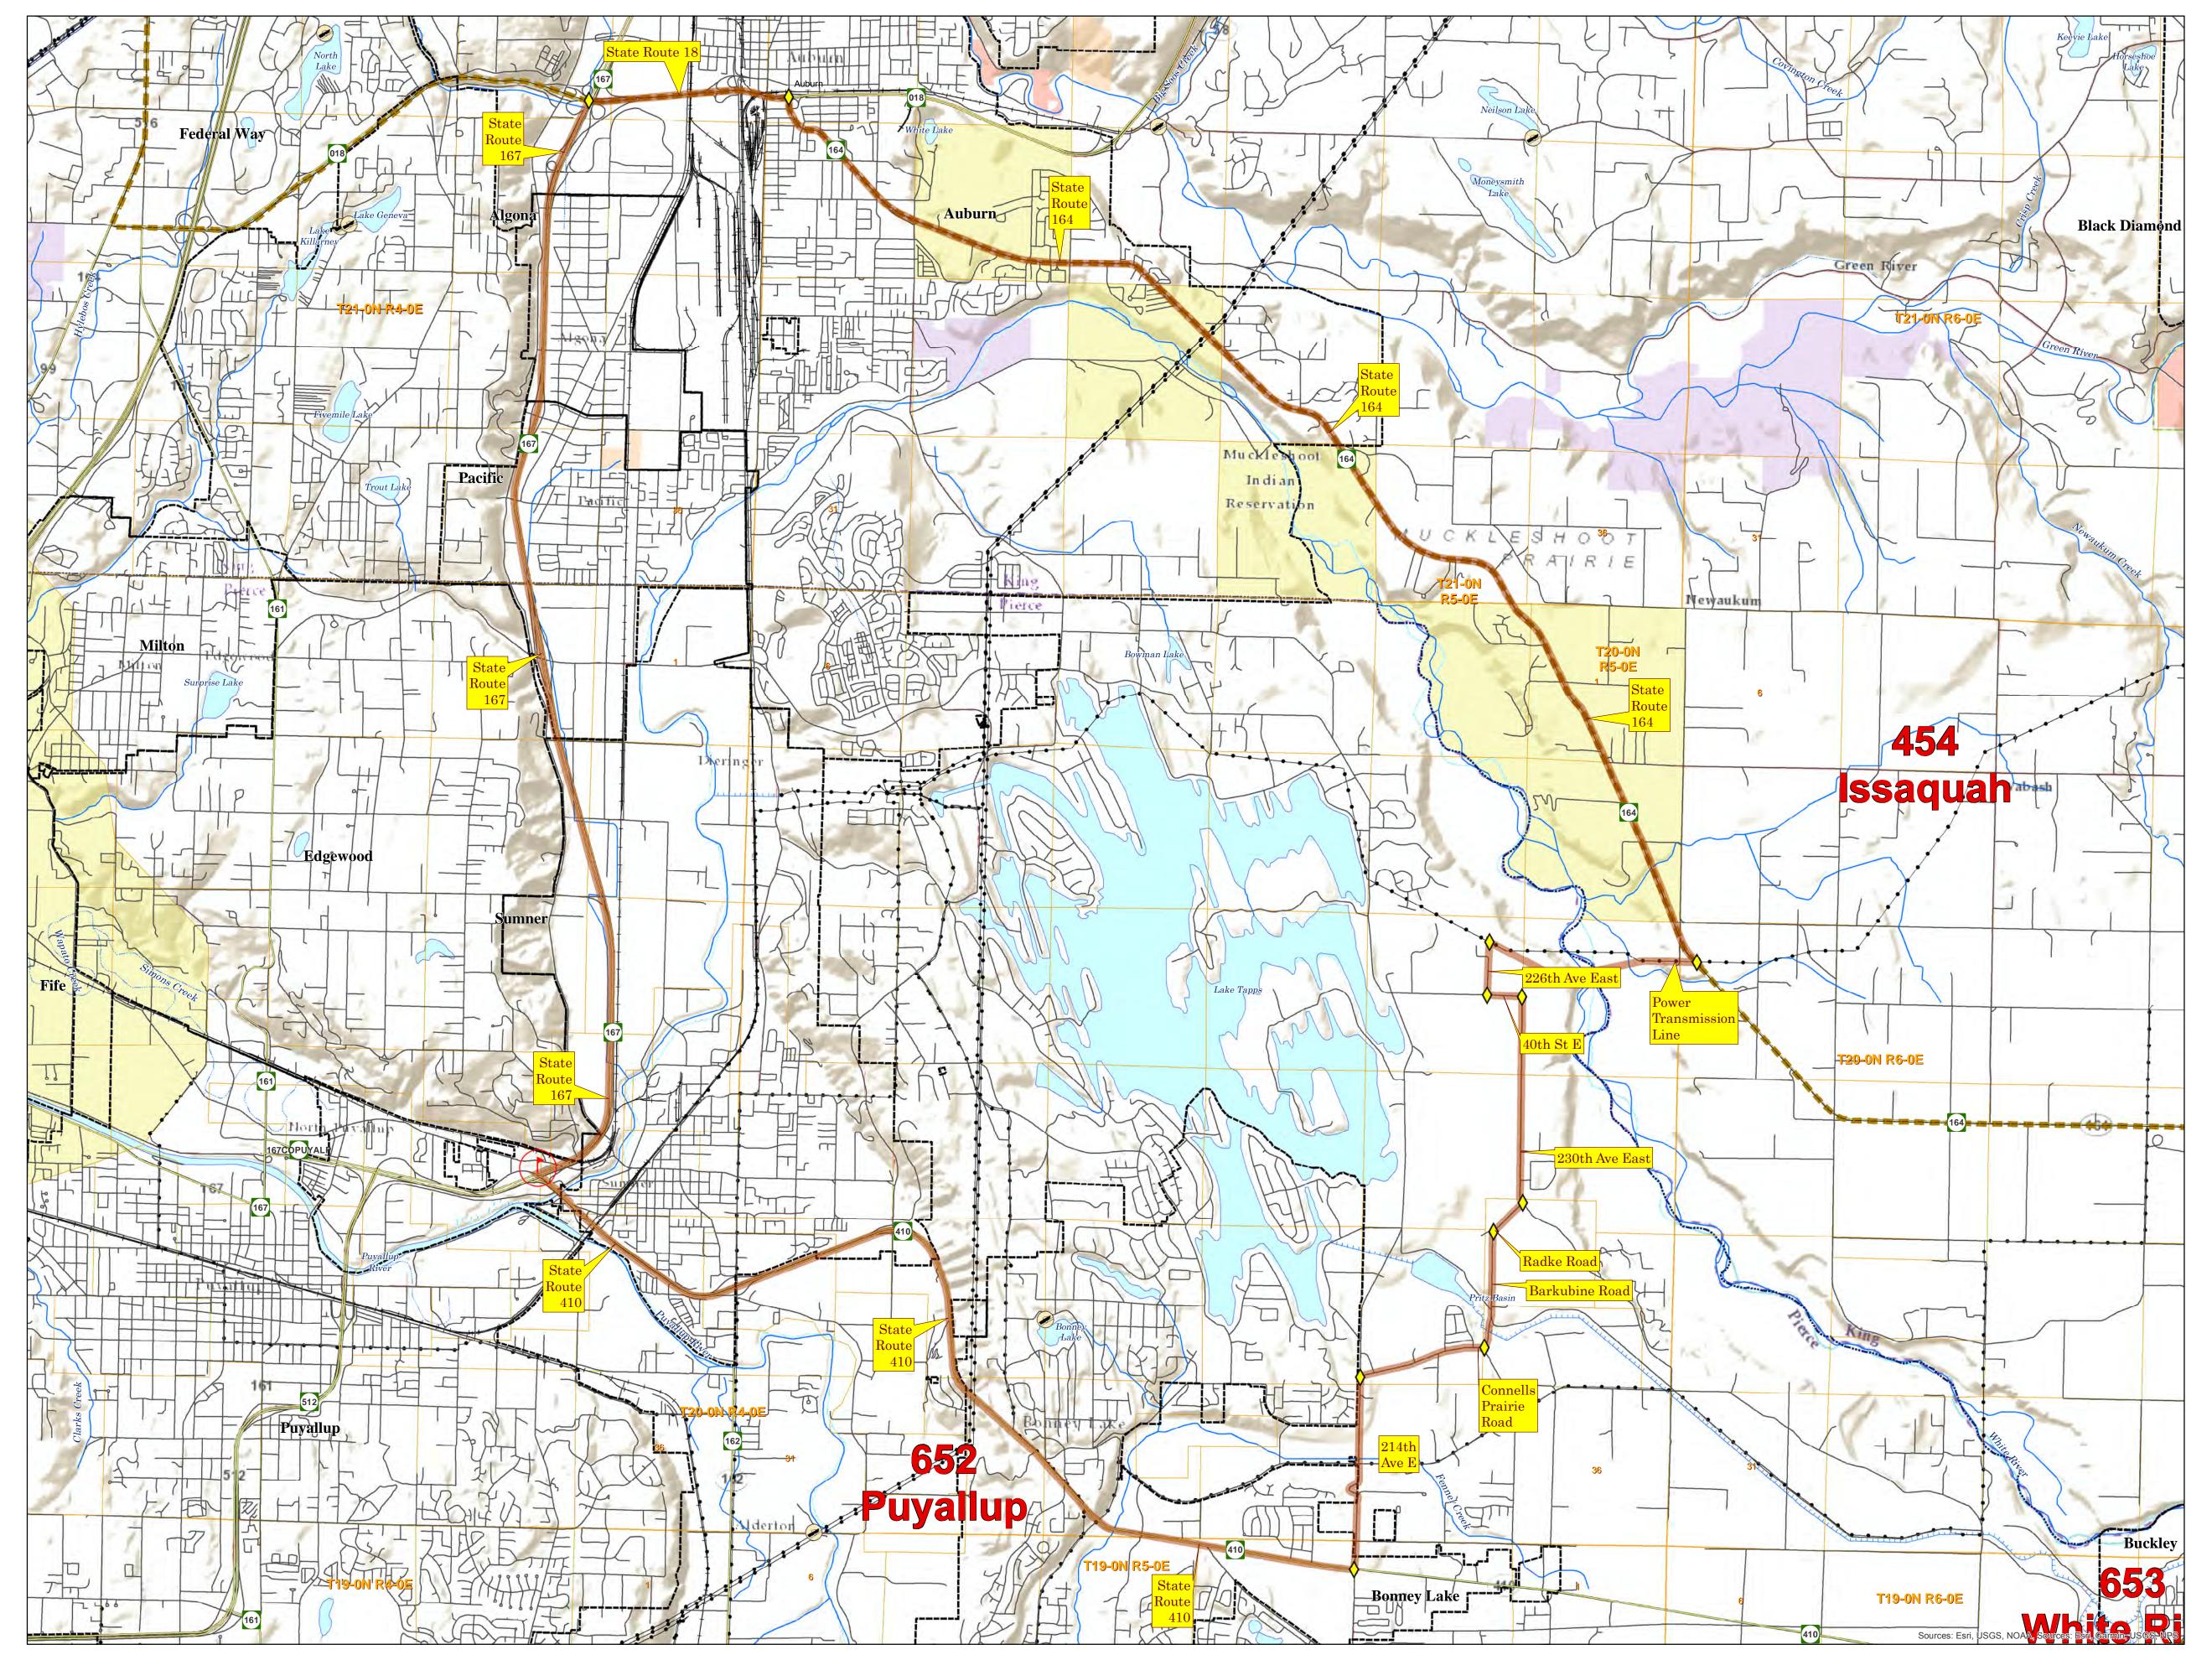

## Elk Area 6013

|                                                | Area Boundary Landmark sed on the Legal Description  Starting Point as described in the Legal Description  Intersection of Segmas described in the Legal Description | tions    |
|------------------------------------------------|----------------------------------------------------------------------------------------------------------------------------------------------------------------------|----------|
| Public Land Survey System (Township and Range) | Other Major Public<br>Land Ownership                                                                                                                                 |          |
| Township Line                                  | State - DNR                                                                                                                                                          |          |
| Section Line                                   | Municipal                                                                                                                                                            |          |
| Political Boundaries                           | Tribal Land                                                                                                                                                          |          |
| County Line                                    |                                                                                                                                                                      |          |
| City Limits                                    |                                                                                                                                                                      |          |
| Roads                                          |                                                                                                                                                                      |          |
| State Route  Local Road                        | Hydrography                                                                                                                                                          |          |
| (Unimproved to Paved)                          | Annual River or Stream                                                                                                                                               |          |
| Utilities                                      | Intermittent Stream                                                                                                                                                  |          |
| <ul><li>Transmission Line</li></ul>            | Canal                                                                                                                                                                |          |
| →→ Railroad                                    | Lake, Wide River, o<br>Ocean                                                                                                                                         | r        |
| N                                              | iles                                                                                                                                                                 |          |
| 0                                              | 1 2                                                                                                                                                                  | <u> </u> |

Sources of Information – **Huntt Units** 

WA Department of Fish and Wildlife; Wildlife Program (2020)

Land Ownership WA Department of Natural Resources; Resource Mapping Section (2020)

Political and Survey Boundaries
WA Department of Natural Resources; Land Survey Section (2020)

Transportation and Utilities

Washington State Department of Natural Resources (2011)
WA Department of Transportation (2017)
US Geological Survey; National Mapping Division (1989)

City Limits WA Department of Transportation (2011)

Hydrography WA Department of Fish and Wildlife, Fish Program (2020)
Delorme Publishing Company; Washington Atlas and Gazetteer (2006)